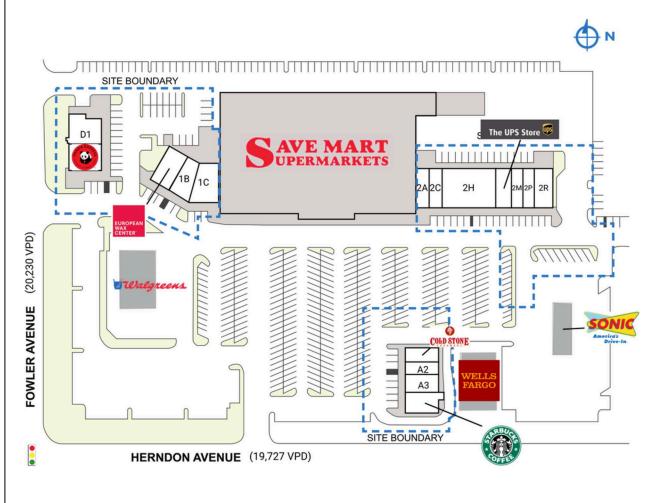

| SPACE       | TENANT                             | SQ. FT.  |
|-------------|------------------------------------|----------|
| ΑI          | Cold Stone Creamery                | 1,030 SF |
| A2          | Bubble Bee USA                     | 750 SF   |
| A3          | Russo's New York Pizzeria          | 1,400 SF |
| A4          | Starbucks                          | 1,800 SF |
| DI          | Bobby Salazar's Mexican Restaurant | 2,200 SF |
| D2          | Panda Express                      | 1,800 SF |
| SHADI       | Save Mart Supermarket              |          |
| SHAD2       | Walgreens                          |          |
| SHAD3       | Wells Fargo                        |          |
| SHAD4       | Sonic                              |          |
| IA          | European Wax Center                | 1,800 SF |
| IB          | 555 Relaxing Station               | 1,918 SF |
| IC          | Haircuts Plus                      | 2,188 SF |
| 2A          | Fresno Cigars                      | 1,200 SF |
| 2C          | CBD Center                         | 1,200 SF |
| 2H          | Tokyo Steakhouse                   | 5,100 SF |
| 2K          | The UPS Store                      | 1,500 SF |
| 2M          | Royal Nails                        | 900 SF   |
| 2P          | Flex Factory                       | 900 SF   |
| 2R          | Clovis Cleaners                    | 1,800 SF |
| TOTAL       | SQ. FT.                            | 27,486   |
| SITE LEGEND |                                    |          |
| Available   |                                    |          |