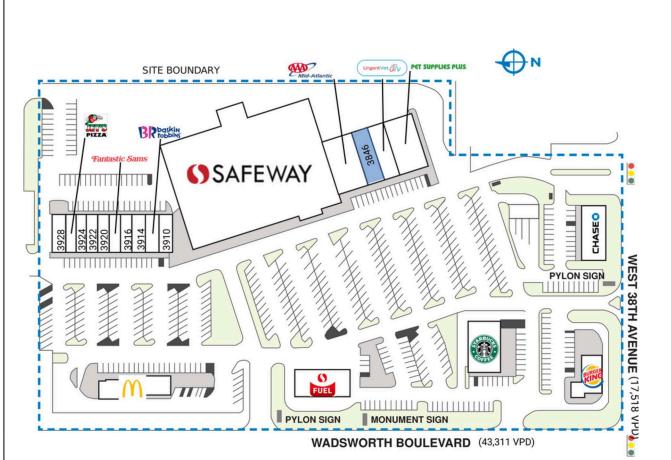

## WHEAT RIDGE MARKETPLACE

| 3800-3928 Wadsworth Boulevard | Wheat Ridge, ( | CO 80033 |
|-------------------------------|----------------|----------|
|-------------------------------|----------------|----------|

| SPAC          | TENANT                                             | SQ. FT.   |
|---------------|----------------------------------------------------|-----------|
| FUEL          | Safeway Fuel                                       |           |
| 3800          | Burger King                                        | 3,780 SF  |
| 3810          | Chase Bank                                         | 4,200 SF  |
| 3820          | Starbucks                                          | 5,222 SF  |
| 3830          | Pet Supplies Plus                                  | 5,173 SF  |
| 3840          | UrgentVet                                          | 2,500 SF  |
| 3846          | COMING AVAILABLE                                   | 3,323 SF  |
| 3850          | AAA                                                | 4,976 SF  |
| 3900          | Safeway                                            | 55,220 SF |
| 3902          | McDonald's                                         | 4,946 SF  |
| 3910          | D & M Liquor                                       | 2,152 SF  |
| 3912          | Baskin Robbins                                     | 1,315 SF  |
| 3914          | Advantage Cellular                                 | 1,061 SF  |
| 3916          | Rocky Mountain Spine and Sport Physical<br>Therapy | 1,584 SF  |
| 3918          | Fantastic Sams                                     | 1,323 SF  |
| 3920          | Hearing Life                                       | 991 SF    |
| 3922          | Five Star Nails                                    | 1,665 SF  |
| 3924          | Cloudz Smoke & Vape                                | 1,048 SF  |
| 3926          | Jet's Pizza                                        | I,587 SF  |
| 3928          | Taco Rico Mexican Restaurant                       | 1,372 SF  |
| TOTAL SQ. FT. |                                                    | 103,438   |
| SITE L        | EGEND                                              |           |

| _ |           |  |
|---|-----------|--|
|   | ∆vailablo |  |

| Leased (not occupied) |  |
|-----------------------|--|
| Site Boundary         |  |

Occupied
Owned by Others

PHILLIPS EDISON & COMPANY