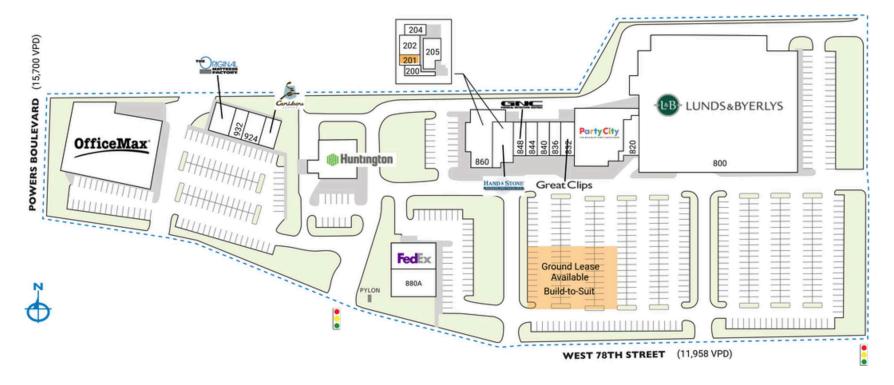

## **WEST VILLAGE CENTER**

| SPAC | E TENANT                      | SQ. FT.   | 830 Party City                          | 8,765 SF              | 880A | Pet Evolution                 | 3,605 SF  |
|------|-------------------------------|-----------|-----------------------------------------|-----------------------|------|-------------------------------|-----------|
| 200  | Pitz & Associates             | 1,882 SF  | 832 Great Clips                         | 1,566 SF              | 900  | The Huntington Nation Bank    | 5,112 SF  |
| 201  | AVAILABLE                     | 1,161 SF  | 836 Pilgrim Dry Cleaners                | 1,566 SF              | 920  | Caribou Coffee                | 1,669 SF  |
| 202  | West Metro Art & Design       | 1,545 SF  | 840 E-CIG POD                           | 1,515 SF              | 924  | The Hair District             | 2,288 SF  |
| 204  | Sweet Salon and Barber Shoppe | 1,125 SF  | 844 Turbo Nails                         | 1, <del>4</del> 87 SF | 932  | Kid's Hair                    | 1,218 SF  |
| 205  | Chartier Orthodontics         | 2,403 SF  | 848 GNC                                 | 1,697 SF              | 940  | The Original Mattress Factory | 2,625 SF  |
| 800  | Lunds & Byerlys               | 64,643 SF | 858 Hand & Stone Massage and Facial Spa | 2,713 SF              | 960  | OfficeMax                     | 23,588 SF |
| 820  | World Taekwondo Center        | 2,145 SF  | 860 KiddyWampus                         | 4,255 SF              | TOT  | TOTAL SQ. FT.                 |           |
|      |                               |           | 880 FedEx                               | 3,199 SF              |      |                               |           |