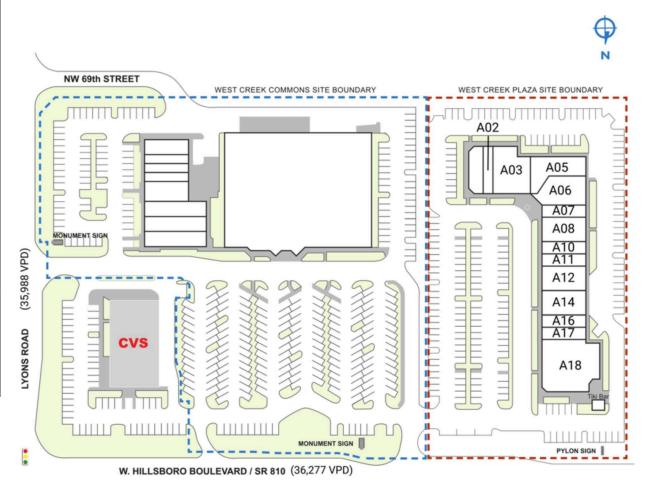

## WEST CREEK PLAZA

| SPACE                                                       | TENANT                           | SQ. FT.  |
|-------------------------------------------------------------|----------------------------------|----------|
| A01                                                         | Athletic Tae Kwon Do Center      | I,464 SF |
| A02                                                         | Bokka Salon                      | 1,546 SF |
| A03                                                         | Building Blocks Learning Center  | 4,280 SF |
| A05                                                         | Sara Mique Evening Wear          | 2,878 SF |
| A06                                                         | MedStation                       | 3,735 SF |
| A07                                                         | JW Nails and Beauty              | 1,429 SF |
| A08                                                         | My Gym Children's Fitness Center | 2,538 SF |
| A10                                                         | Clean Eatz                       | 1,800 SF |
| AH                                                          | Align Your Spine Chiropractic    | 1,446 SF |
| AI2                                                         | Rule G Brewing Co                | 2,892 SF |
| AI4                                                         | Coco-Park Animal Hospital        | 2,892 SF |
| AI6                                                         | Tom Stevens Optical              | 1,446 SF |
| A17                                                         | Amici's Pizzeria Cafe            | 1,452 SF |
| A18                                                         | Duffy's Sports Grill             | 7,818 SF |
| TOTAL SQ. FT.                                               |                                  | 37,616   |
| SITE LEGEND                                                 |                                  |          |
| Available Occupied<br>Leased (not occupied) Owned by Others |                                  |          |