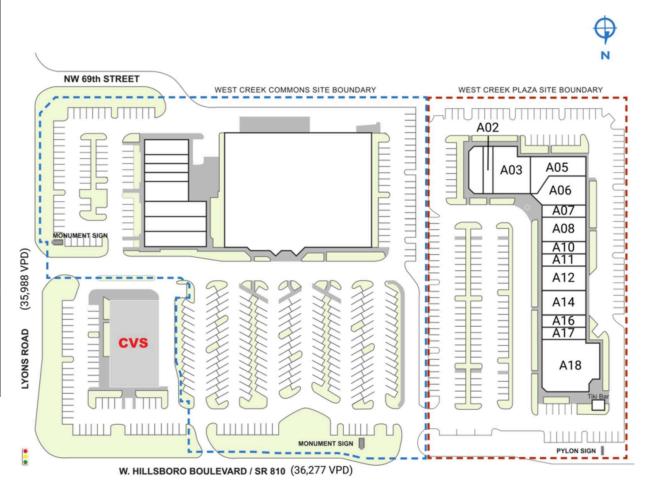

# PHILLIPS EDISON & COMPANY®

| SPACE                                                                               | TENANT                           | SQ. FT.  |  |  |  |
|-------------------------------------------------------------------------------------|----------------------------------|----------|--|--|--|
| A01                                                                                 | Athletic Tae Kwon Do Center      | I,464 SF |  |  |  |
| A02                                                                                 | Bokka Salon                      | 1,546 SF |  |  |  |
| A03                                                                                 | Building Blocks Learning Center  | 4,280 SF |  |  |  |
| A05                                                                                 | Sara Mique Evening Wear          | 2,878 SF |  |  |  |
| A06                                                                                 | MedStation                       | 3,735 SF |  |  |  |
| A07                                                                                 | JW Nails and Beauty              | 1,429 SF |  |  |  |
| A08                                                                                 | My Gym Children's Fitness Center | 2,538 SF |  |  |  |
| A10                                                                                 | Clean Eatz                       | 1,800 SF |  |  |  |
| AH                                                                                  | Align Your Spine Chiropractic    | 1,446 SF |  |  |  |
| AI2                                                                                 | Rule G Brewing Co                | 2,892 SF |  |  |  |
| AI4                                                                                 | Coco-Park Animal Hospital        | 2,892 SF |  |  |  |
| AI6                                                                                 | Tom Stevens Optical              | 1,446 SF |  |  |  |
| A17                                                                                 | Amici's Pizzeria Cafe            | 1,452 SF |  |  |  |
| A18                                                                                 | Duffy's Sports Grill             | 7,818 SF |  |  |  |
| TOTAL SQ. FT. 37,616                                                                |                                  |          |  |  |  |
| SITE LEGEND                                                                         |                                  |          |  |  |  |
| <ul> <li>Available</li> <li>Leased (not occupied)</li> <li>Site Boundary</li> </ul> |                                  |          |  |  |  |

DISCLAIMER - This site plan is for general information purposes only and is not intended to constitute representations and warranties by Landlord as to the ownership of the real property depicted herein or the identity or nature of any occupants thereof.