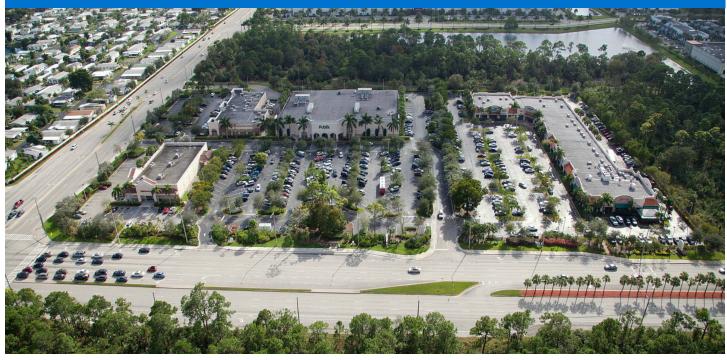

### LOCATION

4800 W. Hillsboro Blvd. | Coconut Creek, FL 33073

### PROPERTY HIGHLIGHTS

- Anchored by Publix, the number one grocer by market share in Miami
- Additional national tenants include Dunkin Donuts
- Located in Coconut Creek, Florida with a population greater than 117,000 in a three-mile radius with an average household income exceeding \$104,600
- The center is located on Hillsboro Boulevard and Lyons Road which benefits from over 72,200 vehicles per day

### 4800 W. Hillsboro Blvd. | Coconut Creek, FL 33073

HILLIPS EDISON & COMPANY®