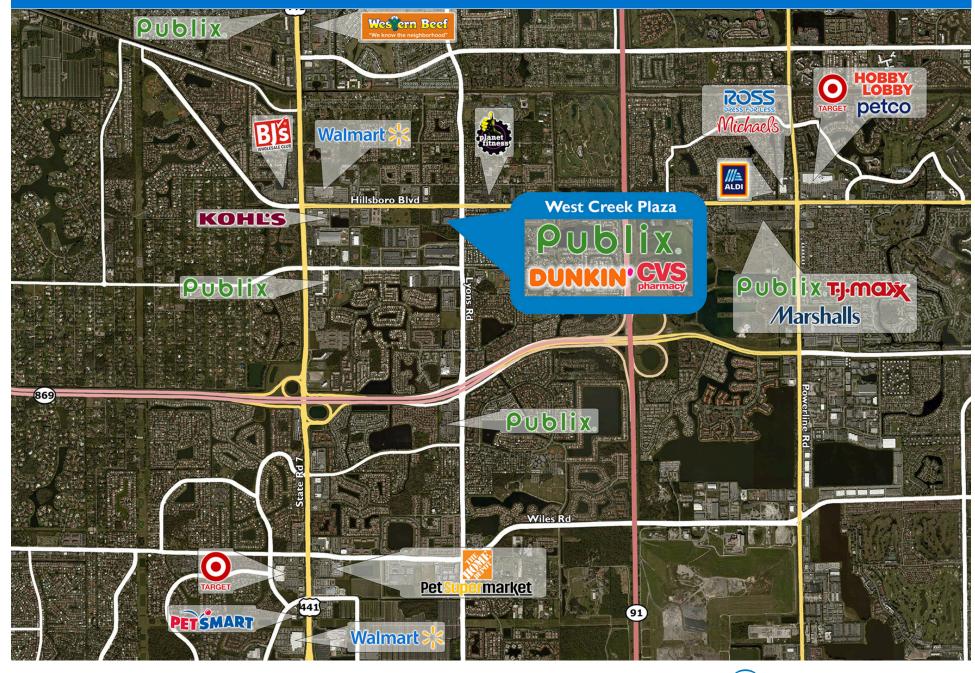

### PROPERTY HIGHLIGHTS

- Anchored by Publix, the number one grocer by market share in Miami
- Additional national tenants include Dunkin Donuts
- Located in Coconut Creek, Florida with a population greater than 117,000 in a three-mile radius with an average household income exceeding \$104,600
- The center is located on Hillsboro Boulevard and Lyons Road which benefits from over 72,200 vehicles per day