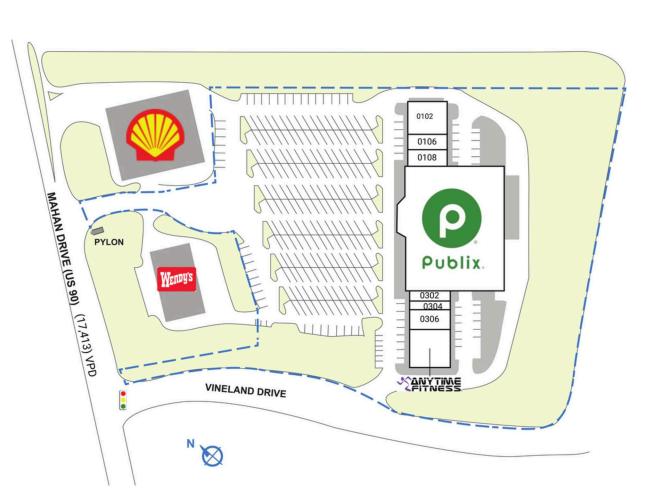

## **VINEYARD SHOPPING CENTER**

| 6615 Mahan Drive | Tallahassee, FL 32308 |
|------------------|-----------------------|
|                  |                       |

| SPACE                                                                               | TENANT                     | SQ. FT.   |
|-------------------------------------------------------------------------------------|----------------------------|-----------|
| Shad I                                                                              | Shell Gas Station          |           |
| Shad2                                                                               | Wendy's                    |           |
| 0102                                                                                | Gentle Hands               | 2,800 SF  |
| 0106                                                                                | AI Smoke Shop              | 1,400 SF  |
| 0108                                                                                | Eastern Chinese Restaurant | 1,400 SF  |
| 0200                                                                                | Publix                     | 44,271 SF |
| 0302                                                                                | Platinum Dance Center      | 1,750 SF  |
| 0304                                                                                | Elegant Nails              | 1,400 SF  |
| 0306                                                                                | Platinum Dance Center      | 3,640 SF  |
| 0310                                                                                | Anytime Fitness            | 6,160 SF  |
| TOTAL SQ. FT. 62,821                                                                |                            | 62,821    |
| SITE LEGEND                                                                         |                            |           |
| <ul> <li>Available</li> <li>Leased (not occupied)</li> <li>Site Boundary</li> </ul> |                            |           |