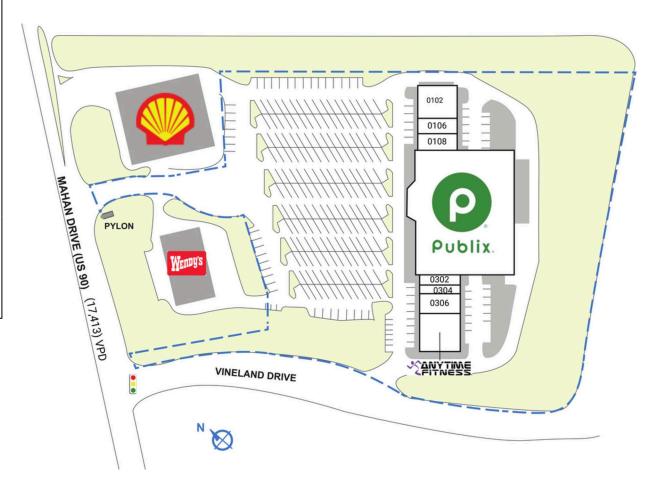

# **VINEYARD SHOPPING CENTER**

| SPACE         | TENANT                     | SQ. FT.   |  |  |
|---------------|----------------------------|-----------|--|--|
| Shad I        | Shell Gas Station          |           |  |  |
| Shad2         | Wendy's                    |           |  |  |
| 0102          | Gentle Hands               | 2,800 SF  |  |  |
| 0106          | A I Smoke Shop             | 1,400 SF  |  |  |
| 8010          | Eastern Chinese Restaurant | 1,400 SF  |  |  |
| 0200          | Publix                     | 44,271 SF |  |  |
| 0302          | Platinum Dance Center      | 1,750 SF  |  |  |
| 0304          | Elegant Nails              | 1,400 SF  |  |  |
| 0306          | Platinum Dance Center      | 3,640 SF  |  |  |
| 0310          | Anytime Fitness            | 6,160 SF  |  |  |
| TOTAL SQ. FT. |                            | 62,821    |  |  |
| SITE LEGEND   |                            |           |  |  |
| Available     |                            |           |  |  |