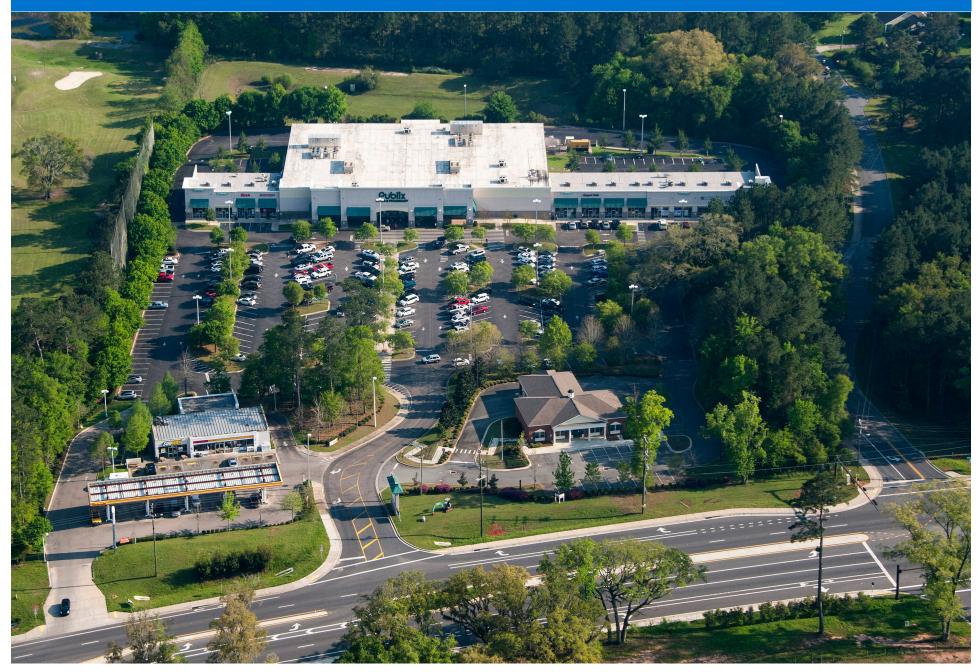

## VINEYARD SHOPPING CENTER

#### PROPERTY HIGHLIGHTS

- 62,821-square-foot center anchored by Publix, the number one market-share grocery chain in Florida
- Also features Anytime Fitness
- Located on Mahan Drive/US 90, the most heavily traveled surface road in northeast Tallahassee
- Serving the best demographic neighborhoods in the Tallahassee MSA
- 16,000 residents in a three-mile radius with an average household income over \$130,800