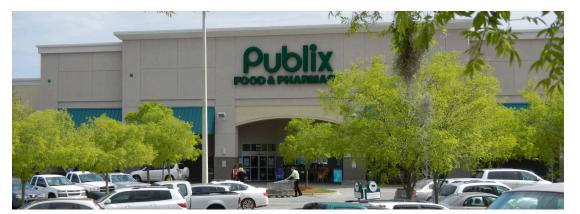

#### PROPERTY HIGHLIGHTS

- 62,821-square-foot center anchored by Publix, the number one market-share grocery chain in Florida
- Also features Anytime Fitness
- Located on Mahan Drive/US 90, the most heavily traveled surface road in northeast Tallahassee
- Serving the best demographic neighborhoods in the Tallahassee MSA
- 16,000 residents in a three-mile radius with an average household income over \$130,800

# **VINEYARD SHOPPING CENTER**

| SPACE         | TENANT                     | SQ. FT.   |  |  |
|---------------|----------------------------|-----------|--|--|
| Shad I        | Shell Gas Station          |           |  |  |
| Shad2         | Wendy's                    |           |  |  |
| 0102          | Gentle Hands               | 2,800 SF  |  |  |
| 0106          | A I Smoke Shop             | 1,400 SF  |  |  |
| 8010          | Eastern Chinese Restaurant | 1,400 SF  |  |  |
| 0200          | Publix                     | 44,271 SF |  |  |
| 0302          | Platinum Dance Center      | 1,750 SF  |  |  |
| 0304          | Elegant Nails              | 1,400 SF  |  |  |
| 0306          | Platinum Dance Center      | 3,640 SF  |  |  |
| 0310          | Anytime Fitness            | 6,160 SF  |  |  |
| TOTAL SQ. FT. |                            | 62,821    |  |  |
| SITE LEGEND   |                            |           |  |  |
| Available     |                            |           |  |  |