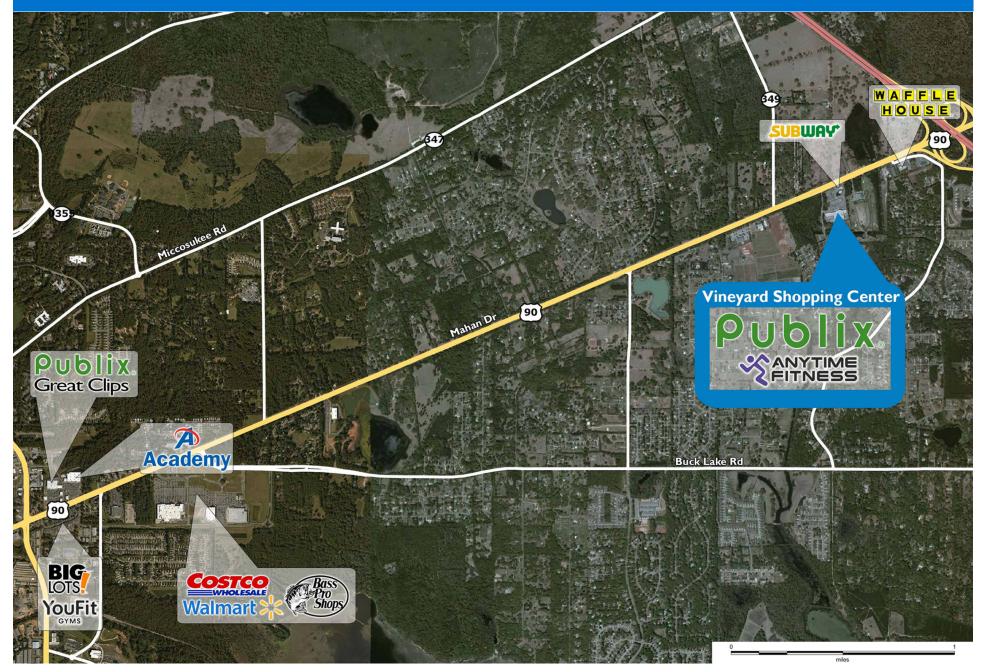

|  |  |
| Shad2         | Wendy's                    |           |  |  |
| 0102          | Gentle Hands               | 2,800 SF  |  |  |
| 0106          | A I Smoke Shop             | 1,400 SF  |  |  |
| 8010          | Eastern Chinese Restaurant | 1,400 SF  |  |  |
| 0200          | Publix                     | 44,271 SF |  |  |
| 0302          | Platinum Dance Center      | 1,750 SF  |  |  |
| 0304          | Elegant Nails              | 1,400 SF  |  |  |
| 0306          | Platinum Dance Center      | 3,640 SF  |  |  |
| 0310          | Anytime Fitness            | 6,160 SF  |  |  |
| TOTAL SQ. FT. |                            | 62,821    |  |  |
| SITE LEGEND   |                            |           |  |  |
| Available     |                            |           |  |  |







# **Demographic Summary Report**

1990 - 2000 Census, 2023 Estimates & 2028 Projections Calculated using TAS Retrieval Retrieval Apr 17, 2024



Latitude: 30.479886 Longitude: -84.167208 Vineyard Shopping Center 1.00 Mile Radius 3.00 Mile Radius 5.00 Mile Radius Tallahassee, FL Q4 2023 Estimated Population 2,181 16,060 65,339 2028 Projected Population 2,345 17,382 69,291 2010 Census Population 1,982 13,982 59,420 2000 Census Population 51,435 1,833 10,935 **Population** 1990 Census Population 1,226 6,568 38,433 Historical Annual Growth 1990 to 2000 4.10% 2.96% 5.23% Historical Annual Growth 2000 to 2010 0.78% 2.49% 1.45% 0.69% Estimated Annual Growth 2010 to 2023 0.70% 1.01% Projected Annual Growth 2023 to 2028 1.46% 1.60% 1.18% 49.4 47.6 Median Age 43.5 Q4 2023 Estimated Households 809