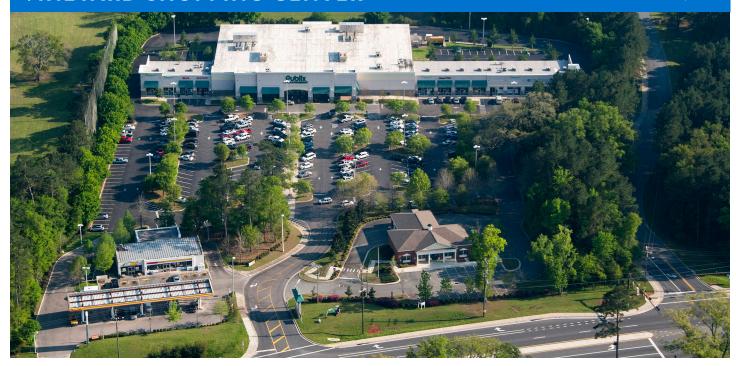

## VINEYARD SHOPPING CENTER

#### PROPERTY HIGHLIGHTS

- 62,821-square-foot center anchored by Publix, the number one market-share grocery chain in Florida
- Also features Anytime Fitness
- Located on Mahan Drive/US 90, the most heavily traveled surface road in northeast Tallahassee
- Serving the best demographic neighborhoods in the Tallahassee MSA
- 16,000 residents in a three-mile radius with an average household income over \$130,800

# **VINEYARD SHOPPING CENTER**

| SPACE         | TENANT                     | SQ. FT.   |  |  |
|---------------|----------------------------|-----------|--|--|
| Shad I        | Shell Gas Station          |           |  |  |
| Shad2         | Wendy's                    |           |  |  |
| 0102          | Gentle Hands               | 2,800 SF  |  |  |
| 0106          | A I Smoke Shop             | 1,400 SF  |  |  |
| 8010          | Eastern Chinese Restaurant | 1,400 SF  |  |  |
| 0200          | Publix                     | 44,271 SF |  |  |
| 0302          | Platinum Dance Center      | 1,750 SF  |  |  |
| 0304          | Elegant Nails              | 1,400 SF  |  |  |
| 0306          | Platinum Dance Center      | 3,640 SF  |  |  |
| 0310          | Anytime Fitness            | 6,160 SF  |  |  |
| TOTAL SQ. FT. |                            | 62,821    |  |  |
| SITE LEGEND   |                            |           |  |  |
| Available     |                            |           |  |  |