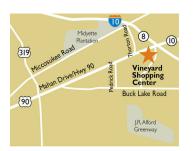

## VINEYARD SHOPPING CENTER

## TALLAHASSEE, FL



# SIZE

62,821 square feet

#### **DEMOGRAPHICS**

| I mile                        | 3 mile         | 5 mile |  |  |
|-------------------------------|----------------|--------|--|--|
| Population 2,181              | on<br>16,060   | 65,339 |  |  |
| Househo<br>809                | olds<br>6,357  | 27,629 |  |  |
| Median HH Income (\$) 120,598 |                |        |  |  |
| MAIOI                         | r ten <i>a</i> | NIT/C) |  |  |

# Anytime Fitness

LEASING CONTACT

Mark Porter
Mobile (803) 338-6004
mporter@phillipsedison.com





#### LOCATION

6615 Mahan Drive | Tallahassee, FL 32308

#### PROPERTY HIGHLIGHTS

- 62,821-square-foot center anchored by Publix, the number one market-share grocery chain in Florida
- Also features Anytime Fitness
- Located on Mahan Drive/US 90, the most heavily traveled surface road in northeast Tallahassee
- Serving the best demographic neighborhoods in the Tallahassee MSA
- 16,000 residents in a three-mile radius with an average household income over \$130,800



# MORE INFO

www.phillipsedison.com



# **VINEYARD SHOPPING CENTER**

| SPACE         | TENANT                     | SQ. FT.   |  |  |
|---------------|----------------------------|-----------|--|--|
| Shad I        | Shell Gas Station          |           |  |  |
| Shad2         | Wendy's                    |