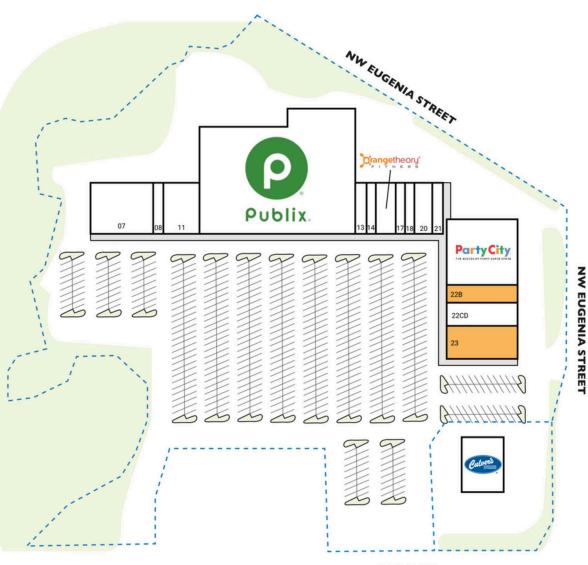

## 4163 NW Federal Highway | Jensen Beach, FL 34957

| SPACE                                                                               | TENANT                           | SQ. FT.   |
|-------------------------------------------------------------------------------------|----------------------------------|-----------|
| OUT2                                                                                | Culver's                         | 4,400 SF  |
| 07                                                                                  | Parent's Choice Preschool        | 8,750 SF  |
| 08                                                                                  | China Kitchen                    | 1,050 SF  |
| 11                                                                                  | All Partners Network             | 3,850 SF  |
| 12                                                                                  | Publix                           | 51,420 SF |
| 13                                                                                  | Virginia's Hair Salon            | 1,050 SF  |
| 14                                                                                  | Certified Doodle                 | 1,074 SF  |
| 16                                                                                  | Orangetheory Fitness             | 2,790 SF  |
| 17                                                                                  | Nail Trust                       | 1,050 SF  |
| 18                                                                                  | Elite Hearing Centers of America | 1,050 SF  |
| 20                                                                                  | Schwerer Dental Care             | 2,450 SF  |
| 21                                                                                  | Coastal Animal Hospotal          | 1,400 SF  |
| 22A                                                                                 | Party City                       | 12,400 SF |
| 22B                                                                                 | AVAILABLE                        | 3,608 SF  |
| 22CD                                                                                | ABA Centers of Florida           | 5,707 SF  |
| 23                                                                                  | AVAILABLE                        | 7,277 SF  |
| TOTAL SQ. FT.                                                                       |                                  | 109,326   |
| SITE LEGEND                                                                         |                                  |           |
| <ul> <li>Available</li> <li>Leased (not occupied)</li> <li>Site Boundary</li> </ul> |                                  |           |