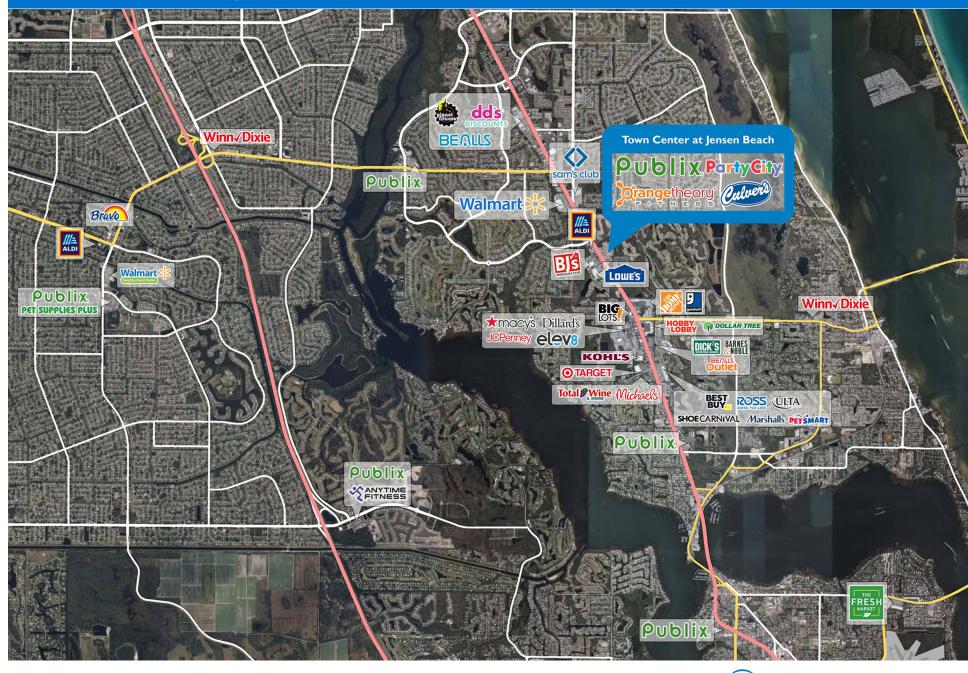

### MAJOR TENANT(S)

Publix Party City Culver's Orangetheory Fitness

## PROPERTY HIGHLIGHTS

- 108,826-square-foot shopping center anchored by Publix with Orangetheory Fitness, Party City and Culver's
- Population exceeds 45,800 people and an average household income greater than \$96,800 in a three-mile radius
- Located at the high-traffic intersection of US Highway I (54,500 VPD) and NW Eugenia Street