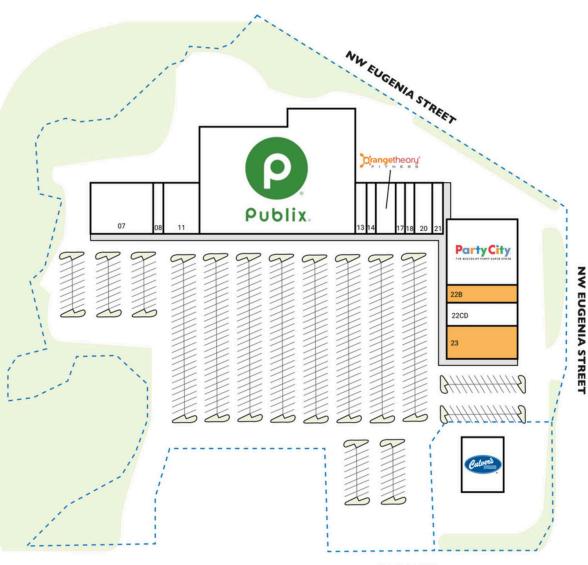

## 4163 NW Federal Highway | Jensen Beach, FL 34957

| SPACE                                                                                                                          | TENANT                           | SQ. FT.   |  |  |  |  |
|--------------------------------------------------------------------------------------------------------------------------------|----------------------------------|-----------|--|--|--|--|
| OUT2                                                                                                                           | Culver's                         | 4,400 SF  |  |  |  |  |
| 07                                                                                                                             | Parent's Choice Preschool        | 8,750 SF  |  |  |  |  |
| 08                                                                                                                             | China Kitchen                    | 1,050 SF  |  |  |  |  |
| 11                                                                                                                             | All Partners Network             | 3,850 SF  |  |  |  |  |
| 12                                                                                                                             | Publix                           | 51,420 SF |  |  |  |  |
| 13                                                                                                                             | Virginia's Hair Salon            | 1,050 SF  |  |  |  |  |
| 14                                                                                                                             | Certified Doodle                 | 1,074 SF  |  |  |  |  |
| 16                                                                                                                             | Orangetheory Fitness             | 2,790 SF  |  |  |  |  |
| 17                                                                                                                             | Nail Trust                       | 1,050 SF  |  |  |  |  |
| 18                                                                                                                             | Elite Hearing Centers of America | 1,050 SF  |  |  |  |  |
| 20                                                                                                                             | Schwerer Dental Care             | 2,450 SF  |  |  |  |  |
| 21                                                                                                                             | Coastal Animal Hospotal          | 1,400 SF  |  |  |  |  |
| 22A                                                                                                                            | Party City                       | 12,400 SF |  |  |  |  |
| 22B                                                                                                                            | AVAILABLE                        | 3,608 SF  |  |  |  |  |
| 22CD                                                                                                                           | ABA Centers of Florida           | 5,707 SF  |  |  |  |  |
| 23                                                                                                                             | AVAILABLE                        | 7,277 SF  |  |  |  |  |
| TOTAL                                                                                                                          | TOTAL SQ. FT. 109,32             |           |  |  |  |  |
| SITE LEGEND                                                                                                                    |                                  |           |  |  |  |  |
| <ul> <li>Available</li> <li>Leased (not occupied)</li> <li>Site Boundary</li> <li>Occupied</li> <li>Owned by Others</li> </ul> |                                  |           |  |  |  |  |

US HIGHWAY 1 (54,593 VPD)