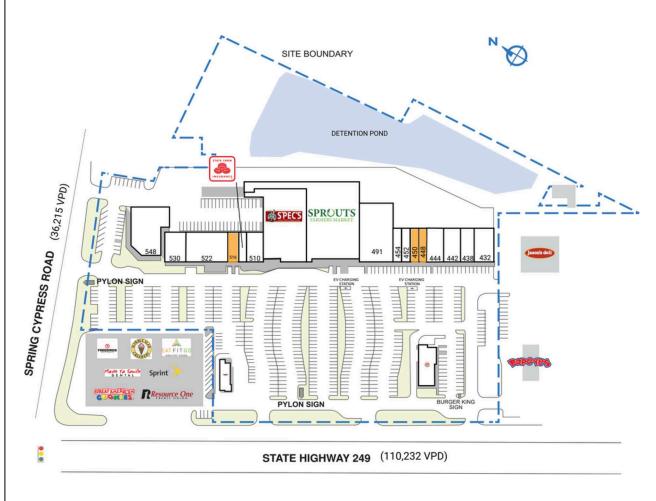

## **SPRING CYPRESS VILLAGE**

| SPACE         | TENANT                            | SQ. FT.   |
|---------------|-----------------------------------|-----------|
| P100          | Burger King                       | 2,870 SF  |
| P200          | Firehouse Subs                    | 2,400 SF  |
| 432           | Baker Street Pub & Grill          | 3,808 SF  |
| 438           | Generations Family Eyecare        | 2,179 SF  |
| 442           | Fuji Sushi & Grill                | 3,200 SF  |
| 444           | Long Mi Lashes                    | 3,206 SF  |
| 448           | AVAILABLE                         | 1,600 SF  |
| 450           | AVAILABLE                         | 1,598 SF  |
| 452           | Propel Physical Therapy           | 1,550 SF  |
| 454           | Yumi Caf?                         | 1,666 SF  |
| 490           | Spec's Liquor                     | 15,668 SF |
| 491           | Lumiere Nail Studios & Salon Park | 11,000 SF |
| 506           | Sprouts Farmers Market            | 28,001 SF |
| 510           | Smokedelics                       | 1,755 SF  |
| 512           | 15 Minutes Phone Repair           | 1,050 SF  |
| 514           | State Farm Insurance              | 1,050 SF  |
| 516           | AVAILABLE                         | 1,750 SF  |
| 522           | Wolfies Bar and Grill             | 6,994 SF  |
| 530           | Jadoir Cigars                     | 3,500 SF  |
| 548           | Valley Ranch BBQ                  | 7,913 SF  |
| TOTAL SQ. FT. |                                   | 102,758   |
| SITE LEGEND   |                                   |           |
| Available     |                                   |           |