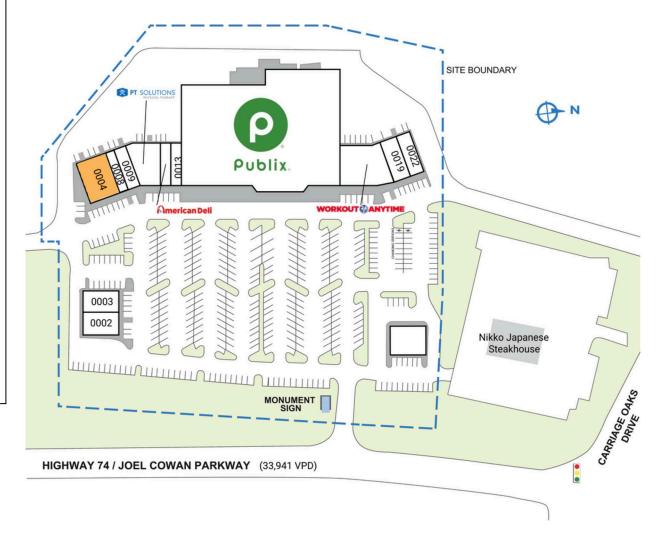

## **SOUTHAMPTON VILLAGE**

| SPACE         | TENANT                        | SQ. FT.   |
|---------------|-------------------------------|-----------|
| 1             | AVAILABLE                     | 3,055 SF  |
| 0002          | Maya's Beauty Boutique        | 2,220 SF  |
| 0003          | Ohio Hog BBQ                  | 2,280 SF  |
| 0004          | AVAILABLE                     | 3,850 SF  |
| 8000          | Mogul Grooming Co.            | 1,200 SF  |
| 0009          | Majestic Nail & Spa           | 1,692 SF  |
| 0011          | PT Solutions Physical Therapy | 2,952 SF  |
| 0012          | American Deli                 | 1,260 SF  |
| 0013          | Smart Resources Staffing      | 1,260 SF  |
| 0014          | Publix                        | 51,420 SF |
| 0015          | Workout Anytime               | 5,904 SF  |
| 0019          | Tyrone Family Dentistry       | 2,346 SF  |
| 0022          | Tyrone Tobacco & Vapor        | 1,510 SF  |
| TOTAL SQ. FT. |                               | 80,949    |
| SITE LEGEND   |                               |           |
| Available     |                               |           |