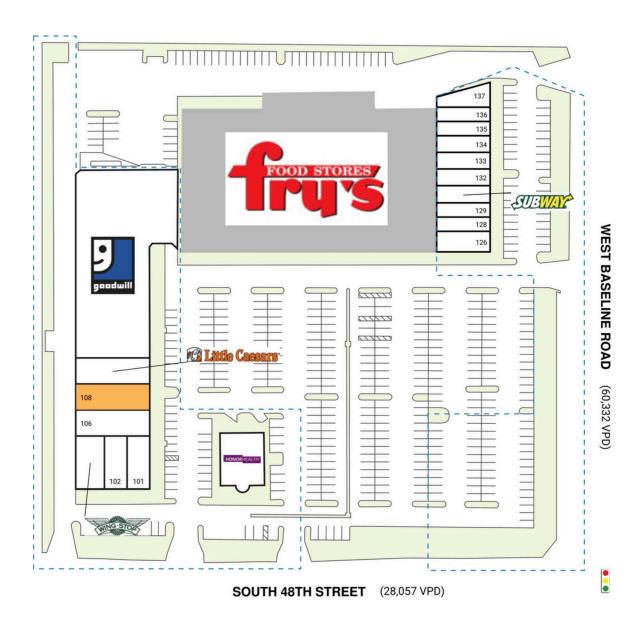

## **SOUTH POINT PLAZA**

| SPACE                | TENANT                                  | SQ. FT.   |
|----------------------|-----------------------------------------|-----------|
| SHADI                | Fry's Food & Drug Stores                |           |
| 101                  | Barber Shop                             | 1,000 SF  |
| 102                  | Perfect Eyebrow Threading & Accessories | 750 SF    |
| 103                  | Wingstop                                | 2,510 SF  |
| 106                  | South Point Animal Clinic               | 2,550 SF  |
| 108                  | AVAILABLE                               | 2,442 SF  |
| 110                  | Little Caesars Pizza                    | 1,405 SF  |
| Ш                    | Goodwill                                | 23,513 SF |
| 126                  | Chanpen Thai Restaurant                 | 2,280 SF  |
| 128                  | Rilax INsurance                         | 840 SF    |
| 129                  | Boba & Donuts                           | 1,200 SF  |
| 131                  | Subway                                  | 1,500 SF  |
| 132                  | AKA Wireless                            | 1,010 SF  |
| 133                  | Zuzu Beauty Supply                      | 930 SF    |
| 134                  | Pro-Ten Nails                           | 930 SF    |
| 135                  | Taxes Done Right                        | 930 SF    |
| 136                  | AZ Smoke Shop                           | 930 SF    |
| 137                  | No Hassle Wireless                      | 1,152 SF  |
| 140                  | HonorHealth                             | 3,460 SF  |
| TOTAL SQ. FT. 49,332 |                                         |           |
|                      |                                         |           |
| SITE LEGEND          |                                         |           |
| Available            |                                         |           |