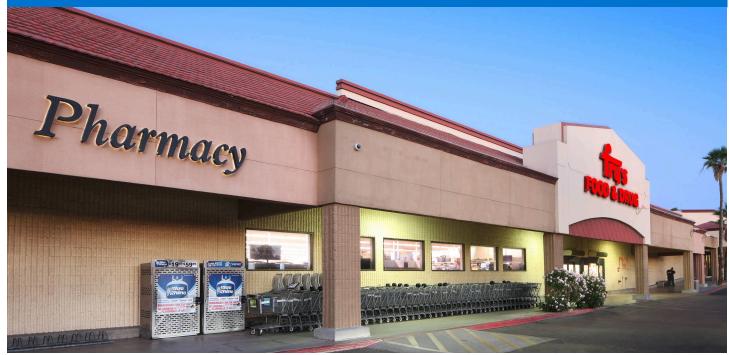

#### MAJOR TENANT(S)

Goodwill Wingstop Subway Fry's Food & Drug Stores

#### LOCATION

2700 West Baseline Road | Tempe, AZ 85283

#### PROPERTY HIGHLIGHTS

- Grocery-anchored shopping center shadow-anchored by Fry's Food Stores
- National tenants include Wingstop, Little Caesars Pizza, Goodwill and Cricket Wireless
- Population exceeds 97,400 in a three-mile radius with an average household income greater than \$89,200
- Located at the intersection of South 38th Street (28,057 VPD) and West Baseline Road (60,312 VPD)