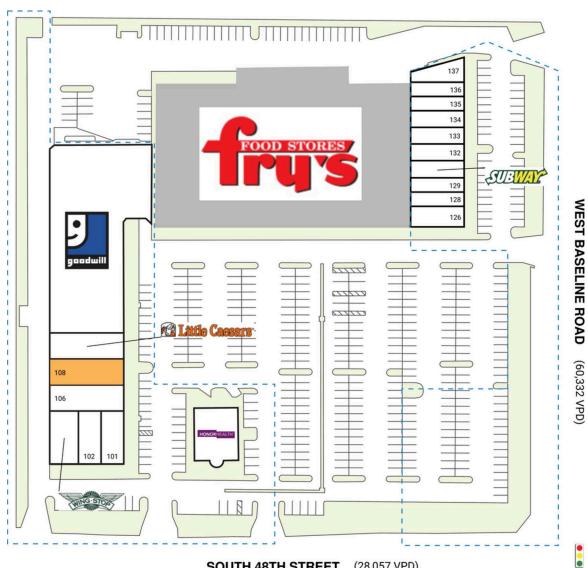

## SOUTH POINT PLAZA

| SPAC                                                        | E TENANT                                | SQ. FT.   |  |  |  |
|-------------------------------------------------------------|-----------------------------------------|-----------|--|--|--|
| SHAD1 Fry's Food & Drug Stores                              |                                         |           |  |  |  |
| 101                                                         | Barber Shop                             | 1,000 SF  |  |  |  |
| 102                                                         | Perfect Eyebrow Threading & Accessories | 750 SF    |  |  |  |
| 103                                                         | Wingstop                                | 2,510 SF  |  |  |  |
| 106                                                         | South Point Animal Clinic               | 2,550 SF  |  |  |  |
| 108                                                         | AVAILABLE 2,442                         |           |  |  |  |
| 110                                                         | Little Caesars Pizza                    | 1,405 SF  |  |  |  |
| Ш                                                           | Goodwill                                | 23,513 SF |  |  |  |
| 126                                                         | Chanpen Thai Restaurant                 | 2,280 SF  |  |  |  |
| 128                                                         | Rilax INsurance                         | 840 SF    |  |  |  |
| 129                                                         | Boba & Donuts                           | 1,200 SF  |  |  |  |
| 131                                                         | Subway                                  | 1,500 SF  |  |  |  |
| 132                                                         | AKA Wireless                            | 1,010 SF  |  |  |  |
| 133                                                         | Zuzu Beauty Supply                      | 930 SF    |  |  |  |
| 134                                                         | Pro-Ten Nails                           | 930 SF    |  |  |  |
| 135                                                         | Taxes Done Right                        | 930 SF    |  |  |  |
| 136                                                         | AZ Smoke Shop                           | 930 SF    |  |  |  |
| 137                                                         | No Hassle Wireless                      | 1,152 SF  |  |  |  |
| 140                                                         | HonorHealth                             | 3,460 SF  |  |  |  |
| TOTAL SQ. FT. 49,332                                        |                                         |           |  |  |  |
| SITE LEGEND                                                 |                                         |           |  |  |  |
| Available Occupied<br>Leased (not occupied) Owned by Others |                                         |           |  |  |  |

SOUTH 48TH STREET (28,057 VPD)