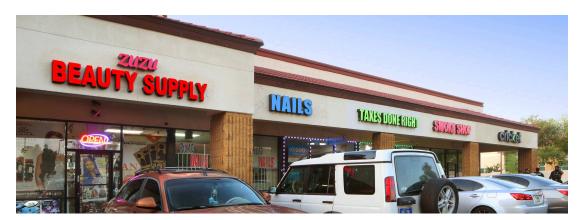

## SOUTH POINT PLAZA

| SPAC                                                        | E TENANT                                | SQ. FT.   |  |  |  |
|-------------------------------------------------------------|-----------------------------------------|-----------|--|--|--|
| SHAD1 Fry's Food & Drug Stores                              |                                         |           |  |  |  |
| 101                                                         | Barber Shop                             | 1,000 SF  |  |  |  |
| 102                                                         | Perfect Eyebrow Threading & Accessories | 750 SF    |  |  |  |
| 103                                                         | Wingstop                                | 2,510 SF  |  |  |  |
| 106                                                         | South Point Animal Clinic               | 2,550 SF  |  |  |  |
| 108                                                         | AVAILABLE 2,442                         |           |  |  |  |
| 110                                                         | Little Caesars Pizza                    | 1,405 SF  |  |  |  |
| Ш                                                           | Goodwill                                | 23,513 SF |  |  |  |
| 126                                                         | Chanpen Thai Restaurant                 | 2,280 SF  |  |  |  |
| 128                                                         | Rilax INsurance                         | 840 SF    |  |  |  |
| 129                                                         | Boba & Donuts                           | 1,200 SF  |  |  |  |
| 131                                                         | Subway                                  | 1,500 SF  |  |  |  |
| 132                                                         | AKA Wireless                            | 1,010 SF  |  |  |  |
| 133                                                         | Zuzu Beauty Supply                      | 930 SF    |  |  |  |
| 134                                                         | Pro-Ten Nails                           | 930 SF    |  |  |  |
| 135                                                         | Taxes Done Right                        | 930 SF    |  |  |  |
| 136                                                         | AZ Smoke Shop                           | 930 SF    |  |  |  |
| 137                                                         | No Hassle Wireless                      | 1,152 SF  |  |  |  |
| 140                                                         | HonorHealth                             | 3,460 SF  |  |  |  |
| TOTAL SQ. FT. 49,332                                        |                                         |           |  |  |  |
| SITE LEGEND                                                 |                                         |           |  |  |  |
| Available Occupied<br>Leased (not occupied) Owned by Others |                                         |           |  |  |  |