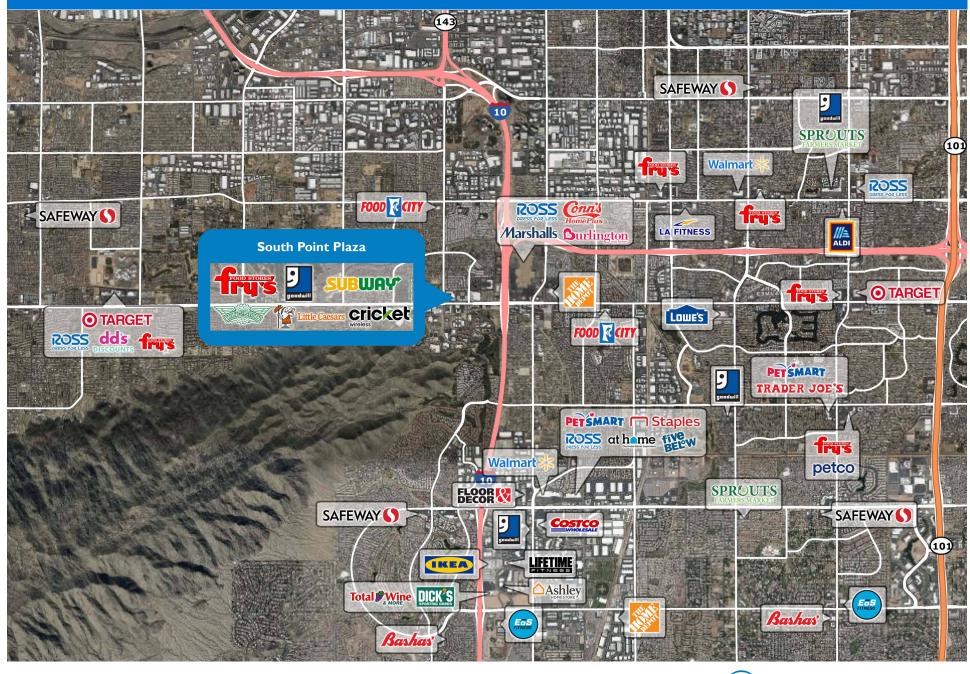

## SOUTH POINT PLAZA

#### LOCATION

2700 West Baseline Road | Tempe, AZ 85283

#### PROPERTY HIGHLIGHTS

- Grocery-anchored shopping center shadow-anchored by Fry's Food Stores
- National tenants include Wingstop, Little Caesars Pizza, Goodwill and Cricket Wireless
- Population exceeds 97,400 in a three-mile radius with an average household income greater than \$89,200
- Located at the intersection of South 38th Street (28,057 VPD) and West Baseline Road (60,312 VPD)