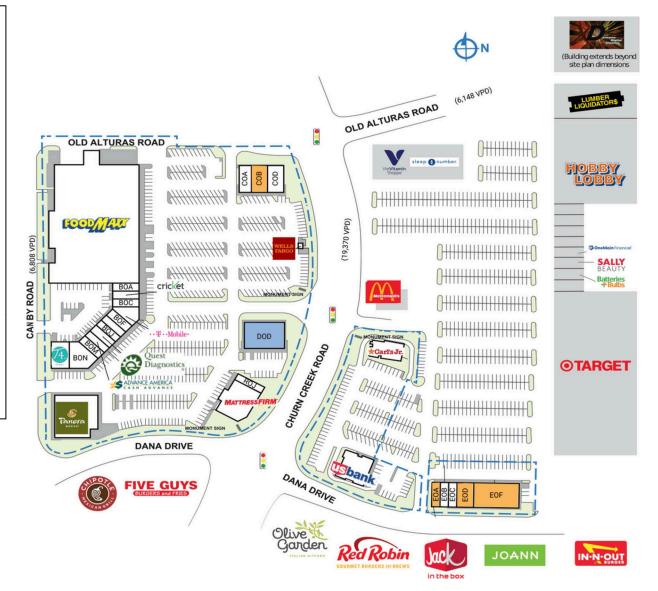

| SPACE                                         | TENANT                          | SQ. FT.   | COB AVAILABLE                        | 2,622 SF |
|-----------------------------------------------|---------------------------------|-----------|--------------------------------------|----------|
| AOA                                           | Food Maxx                       | 54,239 SF | COD Stanton Optical                  | 2,622 SF |
| BOA                                           | Smoke & Vape City               | 1,214 SF  | DOD COMING<br>AVAILABLE              | 5,980 SF |
| BOB                                           | Cricket                         | 1,214 SF  | EOA AVAILABLE                        | 1,195 SF |
| BOC                                           | Kwik Kuts Family<br>Hair Salon  | 1,216 SF  | EOB Shasta Hair Salon                | 1,216 SF |
| BOD                                           | T-Mobile                        | 1,952 SF  | EOC Nail Designer                    | 1,216 SF |
| BOF                                           | Taqueria Dos<br>Amigos          | 2,430 SF  | EOD AVAILABLE                        | 2,432 SF |
|                                               |                                 |           | EOF AVAILABLE                        | 5,917 SI |
| BOJ                                           | Pro Nails                       | 912 SF    | ROA Panera Bread                     | 3,650 SI |
| BOK                                           | Quest Diagnostics               | 1,200 SF  | ROB Mattress Firm                    | 5,849 SI |
| BOL                                           | Advance America                 | 912 SF    | ROC US Bank                          | 4,500 SF |
| BOM                                           | Chicago's Pizza<br>With a Twist | 1,213 SF  | ROD Carl's Jr.                       | 3,000 SI |
| BON                                           | Clothing Revival                | 2,913 SF  | ROE Wells Fargo                      | 73 SI    |
| BOQ                                           | Tea 4 U                         | 2,587 SF  | ROJ Roots Juice Bar                  | 1,000 SI |
| COA                                           | Walk-In Clinic                  | 1,291 SF  | Shad I National Retail<br>Properties |          |
|                                               |                                 |           | TOTAL SQ. FT.                        | 114,565  |
| SITE LEGEND                                   |                                 |           |                                      |          |
| Available Leased (not occupied) Site Boundary |                                 |           | ☐ Occupied ☐ Owned by Others         | <b>;</b> |