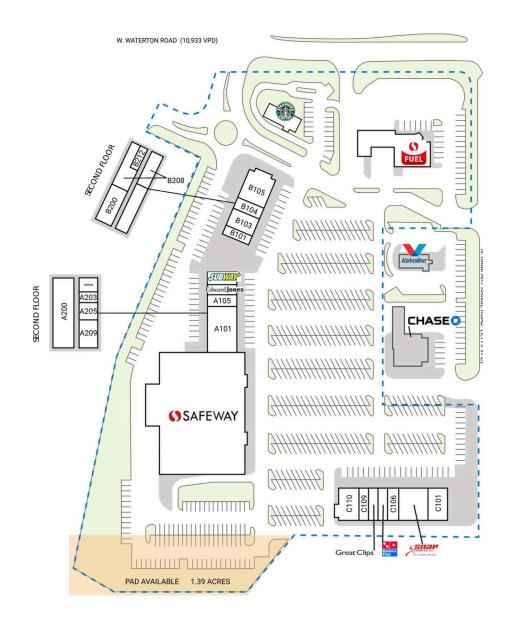

## **ROXBOROUGH MARKETPLACE**

| SPACE                           | TENANT                          | SQ. FT.    | B212 | Douglas County<br>Sheriff's Office | 353 SF    |  |
|---------------------------------|---------------------------------|------------|------|------------------------------------|-----------|--|
| AIOI                            | Roxborough Liquor               | s4,964 SF  | C101 | J.P. Asian Bistro                  | 2,500 SF  |  |
| A105                            | Nails Gallery 2                 | 1,250 SF   | C103 | Snap Fitness                       | 3,759 SF  |  |
| A106                            | Edward Jones                    | 1,250 SF   | C106 | Roxborough                         | 1.435 SF  |  |
| A107                            | Subway                          | 1,248 SF   | C100 | Cleaners                           | 1,133 31  |  |
| A200                            | Douglas County<br>Libraries     | 6,930 SF   | C107 | Domino's Pizza                     | 1,253 SF  |  |
| A201                            | Office                          | 739 SF     | C108 | Great Clips                        | 1,200 SF  |  |
| A203                            | Colorado Insurance<br>Depot     | 688 SF     | C109 | Rosa Mexican<br>Kitchen            | 1,253 SF  |  |
| A205                            | Purple Mountain<br>Chiropractic | 1,207 SF   | CII0 | RE/MAX Edge                        | 2,613 SF  |  |
|                                 |                                 |            | PAD  | Safeway Fuel                       | 4,200 SF  |  |
| A209                            | Ortho House                     | 1,955 SF   | RI   | Verizon                            | 480 SF    |  |
| BIOI                            | Indian Fusions                  | 1,748 SF   | SHAD | SHAD1 Valvoline                    |           |  |
| B103                            | RoxPaw Animal                   | 1,991 SF   | SHAD | 2 Chase Bank                       |           |  |
|                                 | Clinic                          |            | 8355 | Safeway                            | 43,035 SF |  |
| B104                            | Salon Lizzette                  | 1,250 SF   | TOTA | L SQ. FT.                          | 101,622   |  |
| B105                            | Waterton Tavern                 | 3,724 SF   |      |                                    |           |  |
| B200                            | Espire Dental                   | 3,221 SF   |      |                                    |           |  |
| B208                            | Trailstone Insurance<br>Group   | e 7,376 SF |      |                                    |           |  |
| SITE                            | LEGEND                          |            |      |                                    |           |  |
| Available Leased (not occupied) |                                 |            | _    | ☐ Occupied ☐ Owned by Others       |           |  |
| Si                              | te Boundary                     |            |      |                                    |           |  |