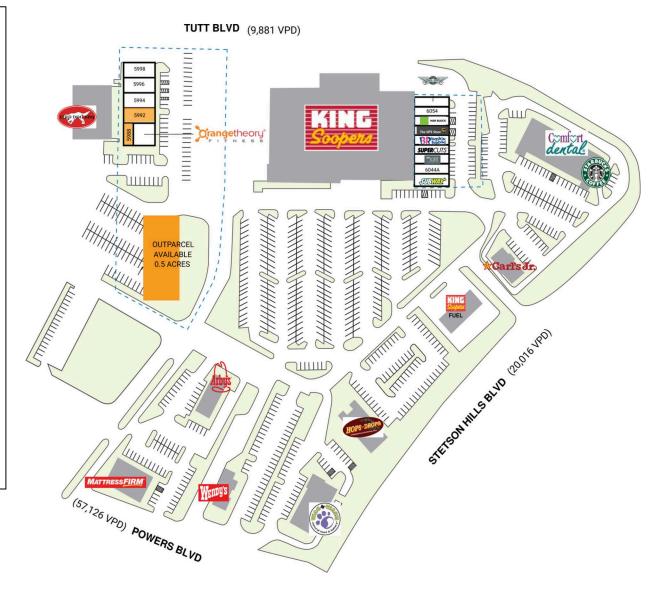

## RIDGEVIEW MARKETPLACE

| SPACE                | TENANT               | SQ. FT.  |
|----------------------|----------------------|----------|
| SHADI                | King Soopers         |          |
| 5988                 | AVAILABLE            | 895 SF   |
| 5990                 | OrangeTheory Fitness | 2,910 SF |
| 5992                 | AVAILABLE            | 1,391 SF |
| 5994                 | Tan Your Hide        | 1,767 SF |
| 5996                 | The Boil Daddy       | 2,215 SF |
| 5998                 | Ridgeview Cleaners   | 1,767 SF |
| 6042                 | Subway               | 1,642 SF |
| 6044A                | A Little Tea         | 1,085 SF |
| 6044B                | The Joint            | 1,085 SF |
| 6046                 | Supercuts            | 1,300 SF |
| 6048                 | Baskin Robbins       | 1,300 SF |
| 6050                 | The UPS Store        | 1,372 SF |
| 6052                 | H&R Block            | 1,420 SF |
| 6054                 | Dirty Dough          | 1,233 SF |
| 6056                 | WingStop             | 1,377 SF |
| TOTAL SQ. FT. 22,759 |                      |          |
| SITE LEG             | END                  |          |
| Available            |                      |          |