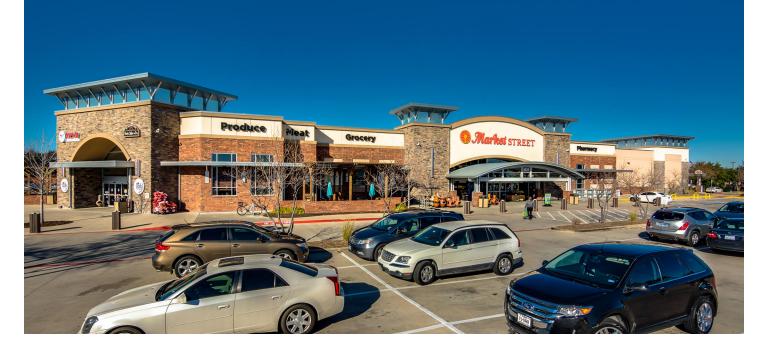

## PLANO, TX

### MAJOR TENANT(S)

Market Street United We Rock The Spectrum

### LOCATION

1901-1941 Preston Road | Plano, TX 75093

### **PROPERTY HIGHLIGHTS**

- Anchored by strong performing Market Street
- Located in Plano, a suburb 19 miles north of Dallas, with a population exceeding 124,200 in a three-mile radius and an average household income greater than \$149,900
- The center is situated at the high-traffic intersection of Preston Road and West Park Boulevard, which benefits from over 79,700 vehicles per day