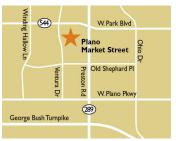

### LOCATION

1901-1941 Preston Road | Plano, TX 75093

### **PROPERTY HIGHLIGHTS**

- Anchored by strong performing Market Street
- Located in Plano, a suburb 19 miles north of Dallas, with a population exceeding 124,200 in a three-mile radius and an average household income greater than \$149,900
- The center is situated at the high-traffic intersection of Preston Road and West Park Boulevard, which benefits from over 79,700 vehicles per day