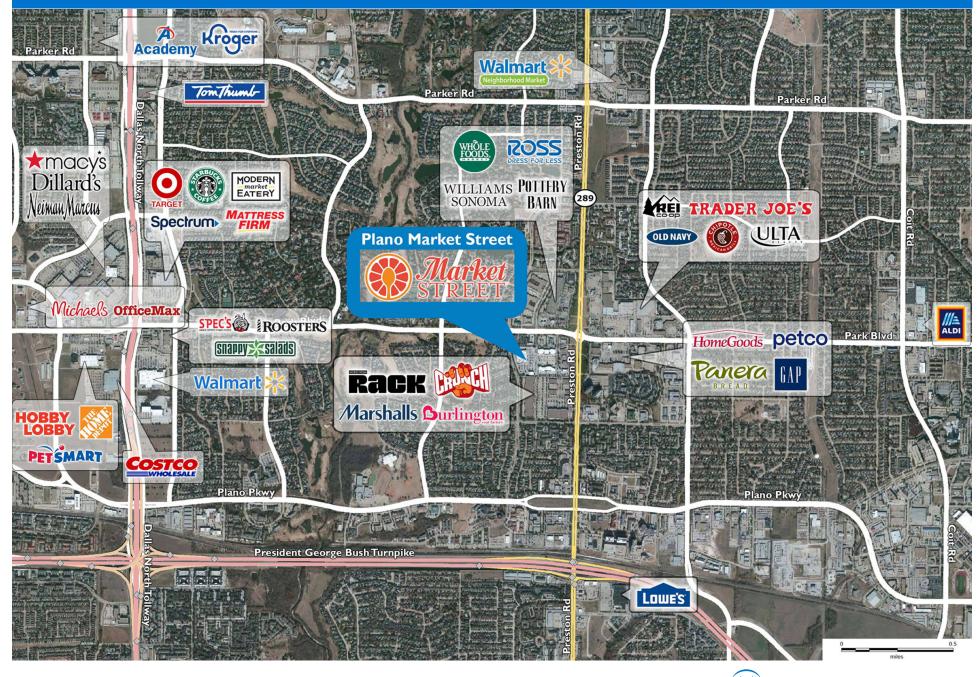

### **PROPERTY HIGHLIGHTS**

- Anchored by strong performing Market Street
- Located in Plano, a suburb 19 miles north of Dallas, with a population exceeding 124,200 in a three-mile radius and an average household income greater than \$149,900
- The center is situated at the high-traffic intersection of Preston Road and West Park Boulevard, which benefits from over 79,700 vehicles per day