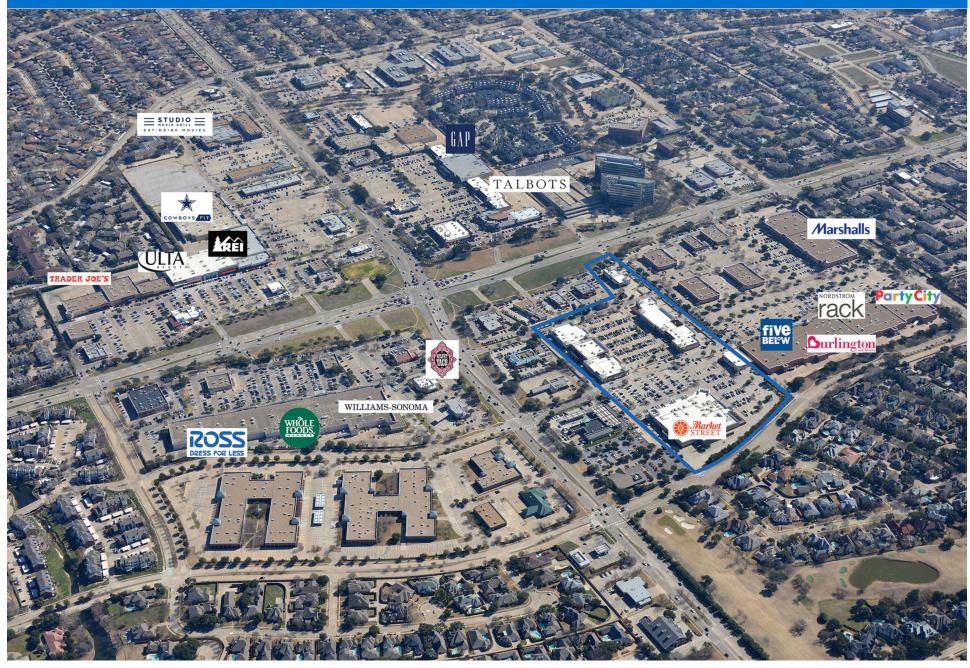

### **PROPERTY HIGHLIGHTS**

- Anchored by strong performing Market Street
- Located in Plano, a suburb 19 miles north of Dallas, with a population exceeding 124,200 in a three-mile radius and an average household income greater than \$149,900
- The center is situated at the high-traffic intersection of Preston Road and West Park Boulevard, which benefits from over 79,700 vehicles per day