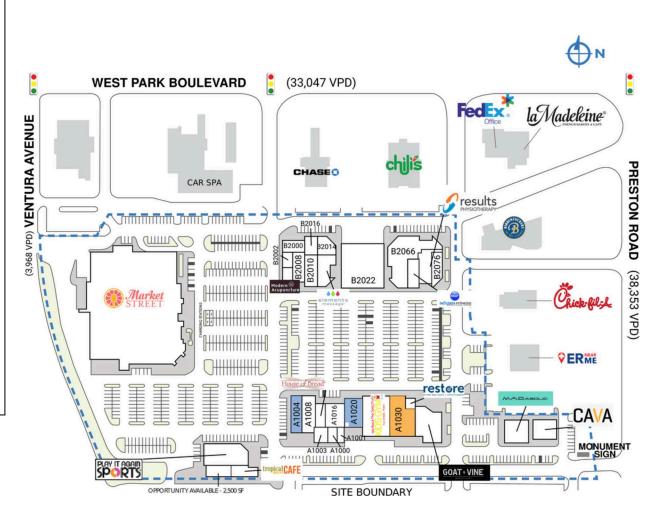

### **PROPERTY HIGHLIGHTS**

- Anchored by strong performing Market Street
- Located in Plano, a suburb 19 miles north of Dallas, with a population exceeding 124,200 in a three-mile radius and an average household income greater than \$149,900
- The center is situated at the high-traffic intersection of Preston Road and West Park Boulevard, which benefits from over 79,700 vehicles per day

# PHILLIPS EDISON & COMPANY®

Site Boundary

| 1901-1941 Preston Road | Plano, TX 75093 |
|------------------------|-----------------|
|------------------------|-----------------|

| SPACE    | TENANT                      | SQ. FT.     | B2012 Elements Therapeutic 2,175 SF        |
|----------|-----------------------------|-------------|--------------------------------------------|
|          | CPR Plano                   | 800 SF      | Massage                                    |
|          |                             |             | B2014 Gaia Flow Yoga 2,946 SF              |
|          | Kush Cigar                  | 1,001 SF    | B2016 Plano Taekwondo 2,158 SF             |
|          | Supercuts                   | 1,400 SF    | B2022 Toni & Guy Academy 12,572 SF         |
| A1004    | COMING AVAILABLE            | 3,200 SF    | B2066 Mattison Avenue Salon 8,495 SF       |
| A1008    | Indy Clover                 | 3,126 SF    | Suites and Spa                             |
| A1012    | House of Bread              | 1,681 SF    | B2070 NexGen Fitness 2,542 SF              |
| A1016    | Deluxe Nail Salon           | 2,942 SF    | B2074 Results Physiotherapy 3,060 SF       |
| A1020    | COMING AVAILABLE            |             | B2076 Total Men's Primary 1,930 SF<br>Care |
| A1022    | We Rock The<br>Spectrum     | 8,000 SF    | CI929 Market Street United 69,971 SF       |
| A1030    | AVAILABLE                   | 5,978 SF    | D1000 Play It Again Sports 5,616 SF        |
| A1035    | Restore Hyper<br>Wellness + | 1,583 SF    | D1002 Tropical Smoothie 1,800 SF<br>Cafe   |
| 4 10 40  | Cryotherapy                 | 4 0 2 0 5 5 | E1000 CAVA Mezze Grill 3,000 SF            |
|          | Goat & Vine                 | 4,939 SF    | E1002 MADabolic 3,709 SF                   |
|          | Below 40 Poke House         | ,           | TOTAL SQ. FT. 166,978                      |
| B2002    | JB Jewelers                 | 1,350 SF    |                                            |
| B2004    | Modern Acupuncture          | 1,394 SF    |                                            |
| B2008    | 100% Chiropractic           | 1,927 SF    |                                            |
| B2010    | Plano Smile Center          | 1,978 SF    |                                            |
| SITE     | LEGEND                      |             |                                            |
|          | vailable                    |             |                                            |
| Le       | Leased (not occupied)       |             | Owned by Others                            |
| <u> </u> |                             |             | ,                                          |