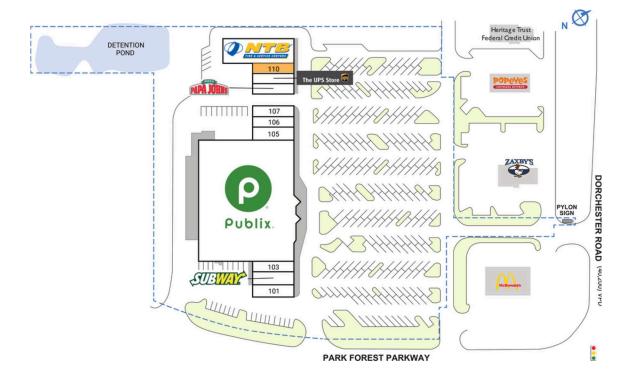

## PALMETTO PAVILION

| SPACE | TENANT                | SQ. FT.   | 105 Ocean Eye PC               | 2,000 SF | 109 The UPS Store           | 1,600 SF |
|-------|-----------------------|-----------|--------------------------------|----------|-----------------------------|----------|
| 101   | Ginza Sushi & Hibachi | 1,977 SF  | 106 Diamond Nail and Spa       | 1,600 SF | IIO AVAILABLE               | 1,600 SF |
| 102   | Subway                | 2,000 SF  | 107 Chucktown Wine and Spirits | 1,577 SF | III National Tire & Battery | 6,656 SF |
| 103   | SC Tobacco and Vape   | 1,600 SF  | 108 Papa John's Pizza          | 1,547 SF | TOTAL SQ. FT.               | 66,428   |
| 104   | Publix                | 44,271 SF |                                |          |                             |          |