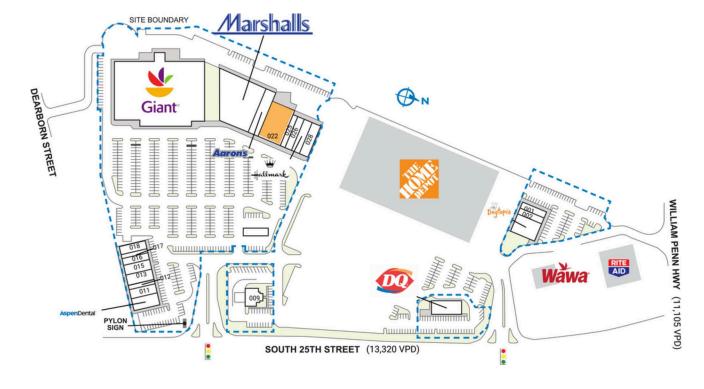

## PALMER TOWN CENTER

| SPACE | TENANT                | SQ. FT.  | 012 HoHo Wok Chinese Restaurant  | 1,368 SF  | 021 Aaron's                   | 5,389 SF |
|-------|-----------------------|----------|----------------------------------|-----------|-------------------------------|----------|
| SHADI | Home Depot            |          | 013 Good Shepherd Rehabilitation | 3,284 SF  | 022 AVAILABLE                 | 8,054 S  |
| 001   | Palmer Laundromat     | 1,997 SF | Hospital                         |           | 025 Gel Nails Corp            | 1,668 S  |
| 002   | Twisted Escape        | 1,999 SF | 015 B Positive Plasma            | 2,857 SF  | 026 Hi-Pot                    | 2,300 SI |
| 004   | Dogtopia              | 5,940 SF | 016 Philly Pretzel Factory       | 1,600 SF  | 027 Hallmark                  | 3,623 S  |
| 800   | Dairy Queen           | 3,620 SF | 017 Holiday Hair                 | 1,350 SF  | 028 Cancun Mexican Restaurant | 3,508 SI |
| 009   | Truist Bank           | 4,640 SF | 018 Verizon                      | 2,280 SF  | TOTAL SQ. FT.                 | 153,020  |
| 010   | Aspen Dental          | 4,000 SF | 019 Giant                        | 65,264 SF | -                             |          |
| 011   | Indian Spice & Sweets | 1,839 SF | 020 Marshalls                    | 25,000 SF |                               |          |
| OIIB  | GNC                   | 1,440 SF |                                  |           |                               |          |