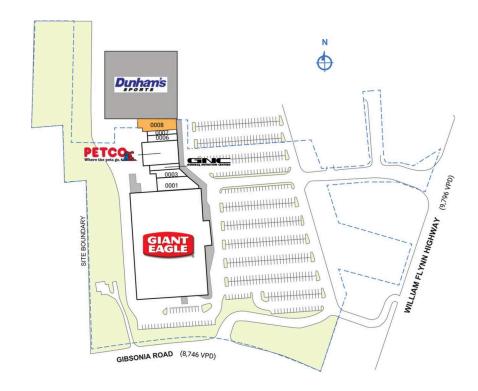

## **NORTHTOWNE SQUARE**

| SPACE | TENANT                | SQ. FT. | SHDW | Nextier Bank               |          | 0006 | Jade Palace | 2,490 SF  |
|-------|-----------------------|---------|------|----------------------------|----------|------|-------------|-----------|
| SHDWI | Dunham's Sports       |         | 0001 | Wine & Spirits Shoppe      | 5,688 SF | 0007 | Unaltered   | 1,500 SF  |
| SHDW2 | 112 Northtowne Square |         | 0003 | Centers for Rehab Services | 2,712 SF | 8000 | AVAILABLE   | 3,505 SF  |
| SHDW3 | Wendy's               |         | 0004 | GNC                        | 2,000 SF | 0009 | Giant Eagle | 86,477 SF |
| SHDW4 | Taco Bell             |         | 0005 | Petco                      | 9,000 SF | TOTA | L SQ. FT.   | 113,372   |