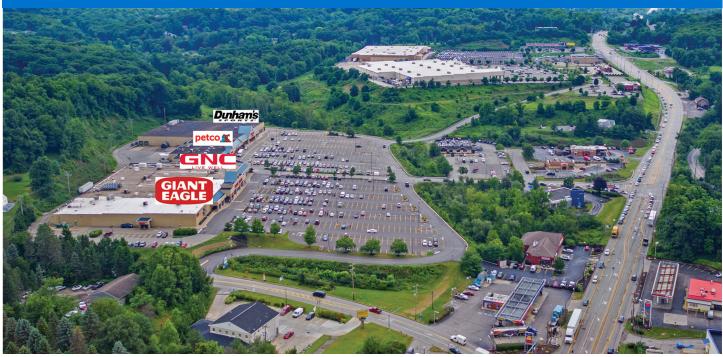

#### GIBSONIA, PA

#### MAJOR TENANT(S)

Giant Eagle Petco Dunham's Sports

#### LOCATION

5600 William Flynn Highway | Gibsonia, PA 15044

#### PROPERTY HIGHLIGHTS

- Located in Gibsonia, Pennsylvania, a suburb of Pittsburgh about
   15 miles north of downtown
- Anchored by an 86,477-square-foot Giant Eagle with strong sales
- More than 18,500 vehicles per day on William Flynn Highway
- Population exceeds 24,200 in a three-mile radius with an average household income over \$141,500