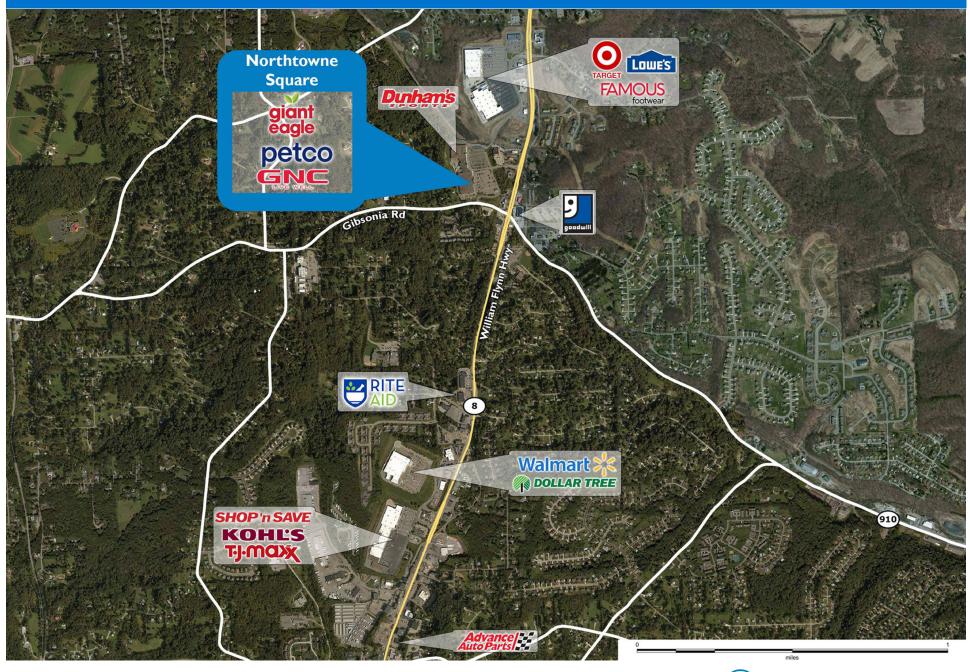

#### MAJOR TENANT(S)

Giant Eagle Petco Dunham's Sports

#### LOCATION

5600 William Flynn Highway | Gibsonia, PA 15044

#### PROPERTY HIGHLIGHTS

- Located in Gibsonia, Pennsylvania, a suburb of Pittsburgh about
   15 miles north of downtown
- Anchored by an 86,477-square-foot Giant Eagle with strong sales
- More than 18,500 vehicles per day on William Flynn Highway
- Population exceeds 24,200 in a three-mile radius with an average household income over \$141,500