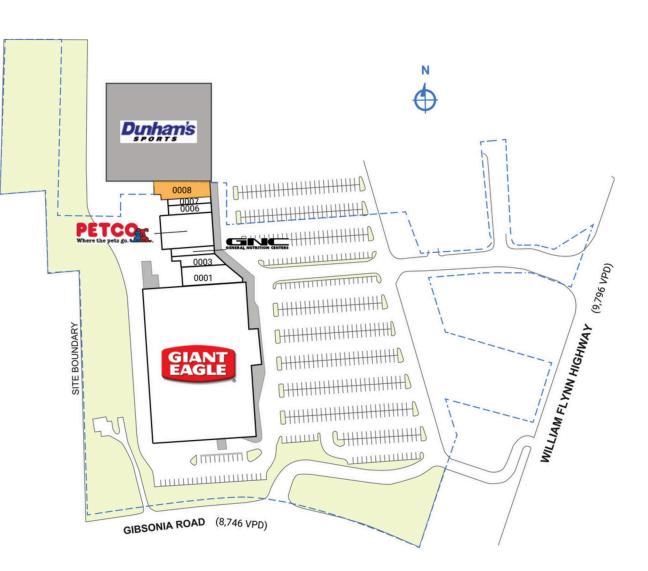

# PHILLIPS EDISON & COMPANY®

| 5600 William Flynn Highway | Gibsonia, PA 15044 |
|----------------------------|--------------------|
|----------------------------|--------------------|

| SPACE                                                                               | TENANT                     | SQ. FT.   |  |  |
|-------------------------------------------------------------------------------------|----------------------------|-----------|--|--|
| SHDWI                                                                               | Dunham's Sports            |           |  |  |
| SHDW2                                                                               | 112 Northtowne Square      |           |  |  |
| SHDW3                                                                               | Wendy's                    |           |  |  |
| SHDW4                                                                               | Taco Bell                  |           |  |  |
| SHDW5                                                                               | Nextier Bank               |           |  |  |
| 0001                                                                                | Wine & Spirits Shoppe      | 5,688 SF  |  |  |
| 0003                                                                                | Centers for Rehab Services | 2,712 SF  |  |  |
| 0004                                                                                | GNC                        | 2,000 SF  |  |  |
| 0005                                                                                | Petco                      | 9,000 SF  |  |  |
| 0006                                                                                | Jade Palace                | 2,490 SF  |  |  |
| 0007                                                                                | Unaltered                  | 1,500 SF  |  |  |
| 8000                                                                                | AVAILABLE                  | 3,505 SF  |  |  |
| 0009                                                                                | Giant Eagle                | 86,477 SF |  |  |
| TOTAL SQ. FT.  13,372                                                               |                            |           |  |  |
| SITE LEGEND                                                                         |                            |           |  |  |
| <ul> <li>Available</li> <li>Leased (not occupied)</li> <li>Site Boundary</li> </ul> |                            |           |  |  |