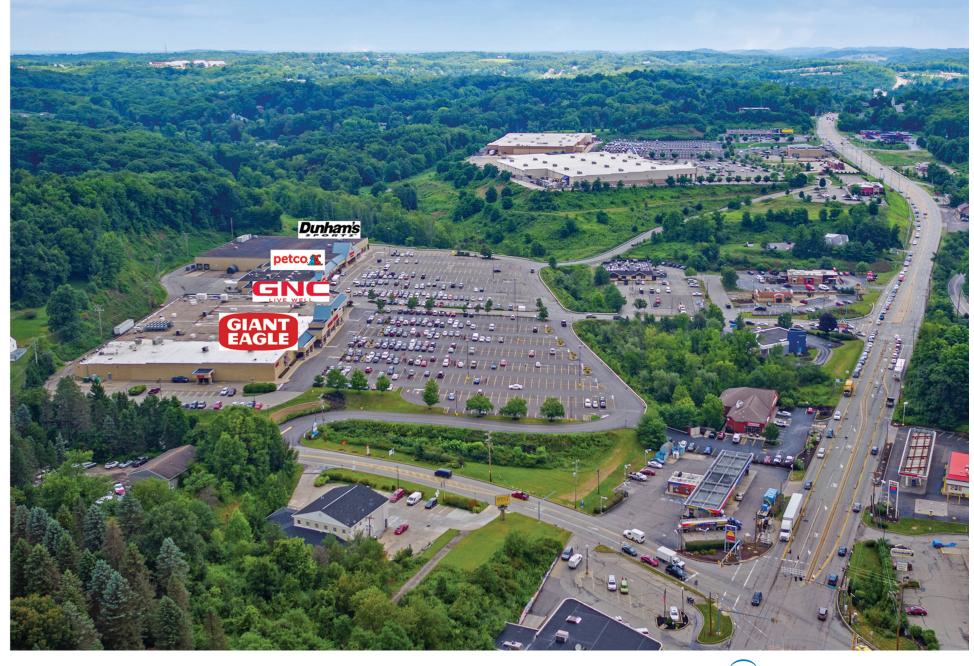

#### GIBSONIA, PA

#### MAJOR TENANT(S)

Giant Eagle Petco Dunham's Sports

#### LOCATION

5600 William Flynn Highway | Gibsonia, PA 15044

#### PROPERTY HIGHLIGHTS

- Located in Gibsonia, Pennsylvania, a suburb of Pittsburgh about
   15 miles north of downtown
- Anchored by an 86,477-square-foot Giant Eagle with strong sales
- More than 18,500 vehicles per day on William Flynn Highway
- Population exceeds 24,200 in a three-mile radius with an average household income over \$141,500