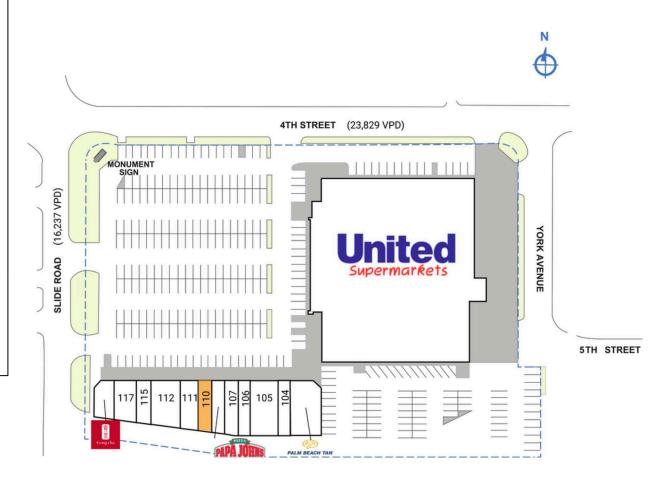

## **NORTHPARK VILLAGE**

| SPACE                | TENANT                | SQ. FT.   |
|----------------------|-----------------------|-----------|
| 100                  | United Supermarkets   | 50,700 SF |
| 102                  | Palm Beach Tan        | 2,523 SF  |
| 104                  | Lubbock Ophthalmology | 1,800 SF  |
| 105                  | Officialz Barbershop  | 1,923 SF  |
| 106                  | CA Nails              | 1,310 SF  |
| 107                  | 365 Tobacco           | 1,068 SF  |
| 108                  | Papa John's Pizza     | 1,200 SF  |
| 110                  | AVAILABLE             | 1,386 SF  |
| 111                  | Relaxing House Spa    | 1,334 SF  |
| 112                  | Love Pho              | 2,282 SF  |
| 115                  | Liquor Store          | 1,187 SF  |
| 117                  | Abbeville Dentistry   | 2,101 SF  |
| 119                  | Gong Cha              | 1,665 SF  |
| TOTAL SQ. FT. 70,479 |                       | 70,479    |
| SITE LEGEND          |                       |           |
| Available            |                       |           |