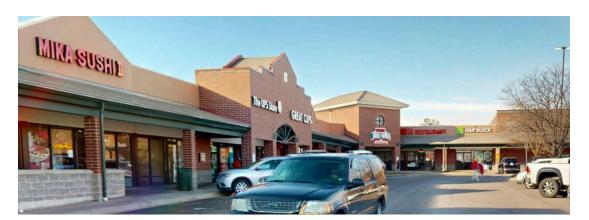

#### MAJOR TENANT(S)

Wendy's Batteries Plus Bulbs Pizza Hut The UPS Store King Soopers

## PROPERTY HIGHLIGHTS

- Grocery-anchored shopping center shadow-anchored by King
  Soopers
- National tenants include Pizza Hut, The UPS Store, Subway, Great Clips, H&R Block and Noodles & Company
- Located at the intersection of Federal Boulevard (29,640 VPD) and West 104th Avenue (27,020 VPD)
- Population exceeds 33,800 in a three-mile radius with an average household income greater than \$175,200

# NORTHPARK PLAZA

| 10343 Federal Boulevard | Westminster, CO 80260 |
|-------------------------|-----------------------|
|-------------------------|-----------------------|

| SPACE                 | E TENANT                       | SQ. FT.  | 343K  | Great Clips                   | 1,300 SF |  |  |
|-----------------------|--------------------------------|----------|-------|-------------------------------|----------|--|--|
| SHAD                  | I King Soopers                 |          | 343L  | AVAILABLE                     | 1,302 SF |  |  |
| SHAD                  | 2 Northpark Medical<br>Center  |          | 343M  | Sunny's Tailors &<br>Cleaners | 1,300 SF |  |  |
| SHAD:                 | 3 Circle K                     |          | 343NC | Smile Heros Dental            | 3,011 SF |  |  |
| SHAD                  | 4 First Bank                   |          | 343P  | Jewel of India                | 2,498 SF |  |  |
| 100                   | Premier Members                | 1,781 SF | 343R  | H&R Block                     | 1,560 SF |  |  |
|                       | Credit Union                   |          | 355A  | Northpark Liquors             | 3,400 SF |  |  |
| 200                   | Lucero's Mexican<br>Restaurant | 2,280 SF | 355C  | Amy's Hallmark                | 4,000 SF |  |  |
| 343A                  | Subway                         | 1.950 SF | 355E  | CityVet                       | 5,570 SF |  |  |
| 343C                  | Pizza Hut                      | 1,560 SF | 355G  | Luxe Nails                    | 3,243 SF |  |  |
| 343D                  | AVAILABLE                      | 2,467 SF | 355H  | Noodles & Company             | 3,107 SF |  |  |
| 343F                  | AVAILABLE                      | 1.504 SF | 400   | Batteries Plus Bulbs          | 1,680 SF |  |  |
| 343G                  | Salon Service Pros             | 1.560 SF | 10335 | Wendy's                       | 3,480 SF |  |  |
| 343H                  | Mika Sushi                     | 1,300 SF | TOTAL | SQ. FT.                       | 52,192   |  |  |
| 3431                  | AVAILABLE                      | 1,039 SF |       |                               |          |  |  |
| 343J                  | The UPS Store                  | 1,300 SF |       |                               |          |  |  |
| SITE LEGEND           |                                |          |       |                               |          |  |  |
|                       | vailable                       |          |       | cupied                        |          |  |  |
| Leased (not occupied) |                                |          |       |                               |          |  |  |
|                       | Lasca mor occa                 | pica,    |       |                               |          |  |  |