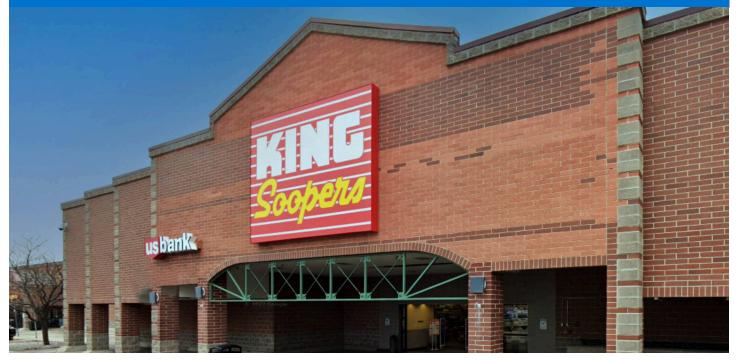

#### MAJOR TENANT(S)

Wendy's Batteries Plus Bulbs Pizza Hut The UPS Store King Soopers

## PROPERTY HIGHLIGHTS

- Grocery-anchored shopping center shadow-anchored by King
  Soopers
- National tenants include Pizza Hut, The UPS Store, Subway, Great Clips, H&R Block and Noodles & Company
- Located at the intersection of Federal Boulevard (29,640 VPD) and West 104th Avenue (27,020 VPD)
- Population exceeds 33,800 in a three-mile radius with an average household income greater than \$175,200