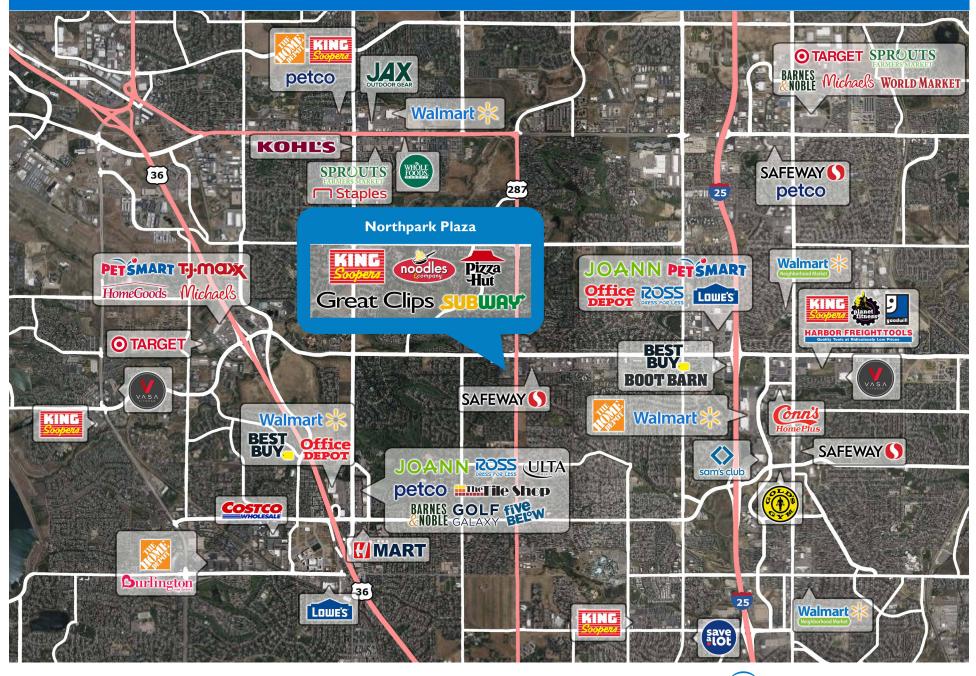

## PROPERTY HIGHLIGHTS

- Grocery-anchored shopping center shadow-anchored by King
  Soopers
- National tenants include Pizza Hut, The UPS Store, Subway, Great Clips, H&R Block and Noodles & Company
- Located at the intersection of Federal Boulevard (29,640 VPD) and West 104th Avenue (27,020 VPD)
- Population exceeds 33,800 in a three-mile radius with an average household income greater than \$175,200