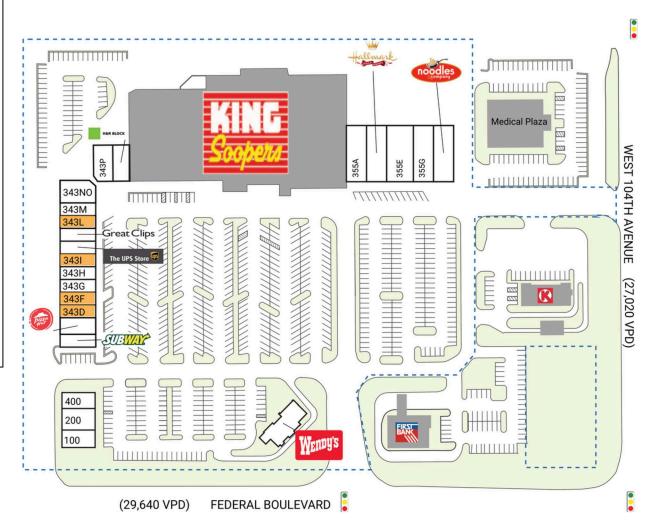

## PROPERTY HIGHLIGHTS

- Grocery-anchored shopping center shadow-anchored by King
  Soopers
- National tenants include Pizza Hut, The UPS Store, Subway, Great Clips, H&R Block and Noodles & Company
- Located at the intersection of Federal Boulevard (29,640 VPD) and West 104th Avenue (27,020 VPD)
- Population exceeds 33,800 in a three-mile radius with an average household income greater than \$175,200

# NORTHPARK PLAZA

| 10343 Federal Boulevard | Westminster, CO 80260 |
|-------------------------|-----------------------|
|-------------------------|-----------------------|

| SPACE                 | E TENANT                       | SQ. FT.  | 343K  | Great Clips                   | 1,300 SF |  |  |
|-----------------------|--------------------------------|----------|-------|-------------------------------|----------|--|--|
| SHAD                  | I King Soopers                 |          | 343L  | AVAILABLE                     | 1,302 SF |  |  |
| SHAD                  | 2 Northpark Medical<br>Center  |          | 343M  | Sunny's Tailors &<br>Cleaners | 1,300 SF |  |  |
| SHAD:                 | 3 Circle K                     |          | 343NC | Smile Heros Dental            | 3,011 SF |  |  |
| SHAD                  | 4 First Bank                   |          | 343P  | Jewel of India                | 2,498 SF |  |  |
| 100                   | Premier Members                | 1,781 SF | 343R  | H&R Block                     | 1,560 SF |  |  |
|                       | Credit Union                   |          | 355A  | Northpark Liquors             | 3,400 SF |  |  |
| 200                   | Lucero's Mexican<br>Restaurant | 2,280 SF | 355C  | Amy's Hallmark                | 4,000 SF |  |  |
| 343A                  | Subway                         | 1.950 SF | 355E  | CityVet                       | 5,570 SF |  |  |
| 343C                  | Pizza Hut                      | 1,560 SF | 355G  | Luxe Nails                    | 3,243 SF |  |  |
| 343D                  | AVAILABLE                      | 2,467 SF | 355H  | Noodles & Company             | 3,107 SF |  |  |
| 343F                  | AVAILABLE                      | 1.504 SF | 400   | Batteries Plus Bulbs          | 1,680 SF |  |  |
| 343G                  | Salon Service Pros             | 1.560 SF | 10335 | Wendy's                       | 3,480 SF |  |  |
| 343H                  | Mika Sushi                     | 1,300 SF | TOTAL | SQ. FT.                       | 52,192   |  |  |
| 3431                  | AVAILABLE                      | 1,039 SF |       |                               |          |  |  |
| 343J                  | The UPS Store                  | 1,300 SF |       |                               |          |  |  |
| SITE LEGEND           |                                |          |       |                               |          |  |  |
|                       | vailable                       |          |       | cupied                        |          |  |  |
| Leased (not occupied) |                                |          |       |                               |          |  |  |
|                       | Lasca mor occa                 | pica,    |       |                               |          |  |  |