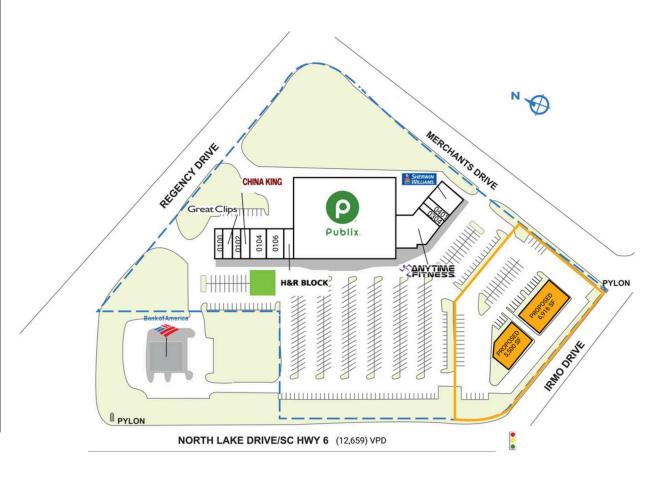

| SPACE                | TENANT                         | SQ. FT.   |
|----------------------|--------------------------------|-----------|
| Α                    | Salons by JC                   |           |
| В                    | AVAILABLE                      |           |
| SHADI                | Bank of America                |           |
| SHAD2                | Matthew W. Cook                |           |
| 0100                 | Quench It!                     | 1,400 SF  |
| 0101                 | Great Clips                    | 1,400 SF  |
| 0102                 | Nails 1st                      | 1,400 SF  |
| 0103                 | China King                     | 1,400 SF  |
| 0104                 | The Cheesy Pint                | 2,800 SF  |
| 0106                 | Brothers and Beer              | 2,800 SF  |
| 8010                 | H&R Block                      | 1,400 SF  |
| 0200                 | Publix                         | 44,840 SF |
| 0303                 | Anytime Fitness                | 5,504 SF  |
| 0304                 | Dental Wellness Center of Irmo | 1,415 SF  |
| 0401                 | ABC Package Store              | 1,355 SF  |
| 0402                 | Sherwin Williams               | 3,084 SF  |
| TOTAL SQ. FT. 68,798 |                                |           |
| SITE LEGEND          |                                |           |
| Available            |                                |           |