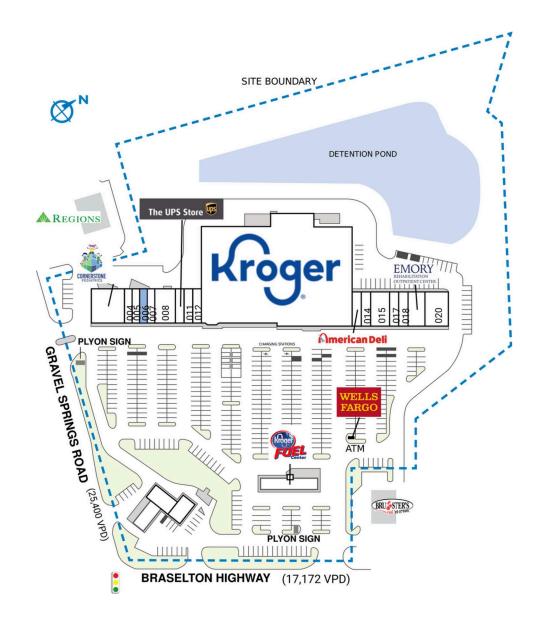

## **MOUNTAIN CROSSING**

| TENANT                          | SQ. FT.                                                                                                                                                                                                                                                                                                                                                                       |
|---------------------------------|-------------------------------------------------------------------------------------------------------------------------------------------------------------------------------------------------------------------------------------------------------------------------------------------------------------------------------------------------------------------------------|
| Kroger                          | 63,419 SF                                                                                                                                                                                                                                                                                                                                                                     |
| Wells Fargo Financial ATM       |                                                                                                                                                                                                                                                                                                                                                                               |
| Kroger Fuel                     |                                                                                                                                                                                                                                                                                                                                                                               |
| Chevron                         |                                                                                                                                                                                                                                                                                                                                                                               |
| Ray's Donuts                    |                                                                                                                                                                                                                                                                                                                                                                               |
| Cornerstone Pediatrics          | 4,900 SF                                                                                                                                                                                                                                                                                                                                                                      |
| Bath Time Puppy                 | 1,050 SF                                                                                                                                                                                                                                                                                                                                                                      |
| More than Diamonds              | 1,050 SF                                                                                                                                                                                                                                                                                                                                                                      |
| COMING AVAILABLE                | 1,050 SF                                                                                                                                                                                                                                                                                                                                                                      |
| 324 Nutrition                   | 1,050 SF                                                                                                                                                                                                                                                                                                                                                                      |
| Biba's Pizza and Pasta          | 2,800 SF                                                                                                                                                                                                                                                                                                                                                                      |
| The UPS Store                   | 1,400 SF                                                                                                                                                                                                                                                                                                                                                                      |
| Oxford Cleaners                 | 1,400 SF                                                                                                                                                                                                                                                                                                                                                                      |
| Dentist                         | 1,400 SF                                                                                                                                                                                                                                                                                                                                                                      |
| American Deli                   | 1,377 SF                                                                                                                                                                                                                                                                                                                                                                      |
| Quick Service Insurance         | 1,400 SF                                                                                                                                                                                                                                                                                                                                                                      |
| Sun Garden                      | 3,150 SF                                                                                                                                                                                                                                                                                                                                                                      |
| Wing World                      | 1,050 SF                                                                                                                                                                                                                                                                                                                                                                      |
| Lush Nail Spa                   | 1,400 SF                                                                                                                                                                                                                                                                                                                                                                      |
| Emory Rehabilitation Outpatient | 2,000 SF                                                                                                                                                                                                                                                                                                                                                                      |
| Gravel Springs Animal Hospital  | 3,500 SF                                                                                                                                                                                                                                                                                                                                                                      |
| SQ. FT.                         | 93,396                                                                                                                                                                                                                                                                                                                                                                        |
|                                 |                                                                                                                                                                                                                                                                                                                                                                               |
| GEND                            |                                                                                                                                                                                                                                                                                                                                                                               |
|                                 |                                                                                                                                                                                                                                                                                                                                                                               |
| Leased (not occupied)           |                                                                                                                                                                                                                                                                                                                                                                               |
| Site Boundary                   |                                                                                                                                                                                                                                                                                                                                                                               |
|                                 | Kroger Wells Fargo Financial ATM Kroger Fuel Chevron Ray's Donuts Cornerstone Pediatrics Bath Time Puppy More than Diamonds COMING AVAILABLE 324 Nutrition Biba's Pizza and Pasta The UPS Store Oxford Cleaners Dentist American Deli Quick Service Insurance Sun Garden Wing World Lush Nail Spa Emory Rehabilitation Outpatient Gravel Springs Animal Hospital SQ. FT. BEND |