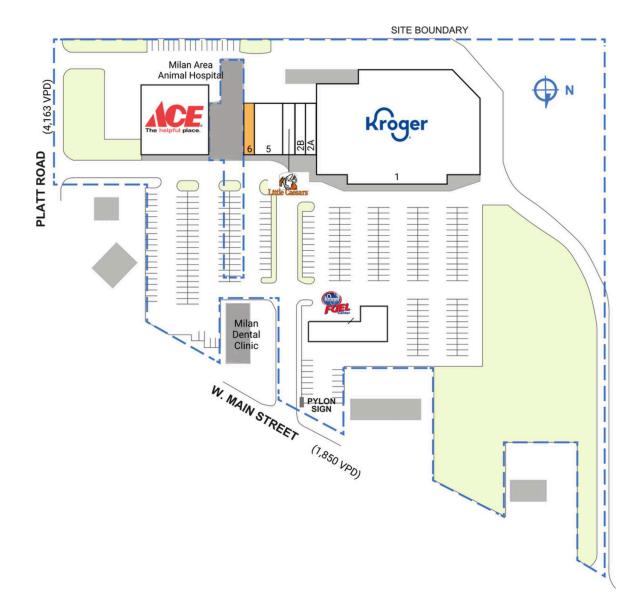

## MILAN PLAZA

| SPACE                                                                                                                          | TENANT                     | SQ. FT.   |
|--------------------------------------------------------------------------------------------------------------------------------|----------------------------|-----------|
| FUEL                                                                                                                           | Kroger Fuel                |           |
| SHADI                                                                                                                          | Milan Dental Clinic        |           |
| SHAD2                                                                                                                          | Milan Area Animal Hospital |           |
| I                                                                                                                              | Kroger                     | 41,066 SF |
| 2A                                                                                                                             | Smoke & Stuff              | 1,600 SF  |
| 2B                                                                                                                             | Rose's Nail & Spa          | 1,600 SF  |
| 3                                                                                                                              | Little Caesars             | 1,570 SF  |
| 5                                                                                                                              | Danette's Thrifts & Gifts  | 4,005 SF  |
| 6                                                                                                                              | AVAILABLE                  | I,370 SF  |
| 8                                                                                                                              | Ace Hardware               | 10,146 SF |
| TOTAL SQ. FT.                                                                                                                  |                            | 61,357    |
| SITE LEGEND                                                                                                                    |                            |           |
| <ul> <li>Available</li> <li>Leased (not occupied)</li> <li>Site Boundary</li> <li>Occupied</li> <li>Owned by Others</li> </ul> |                            |           |