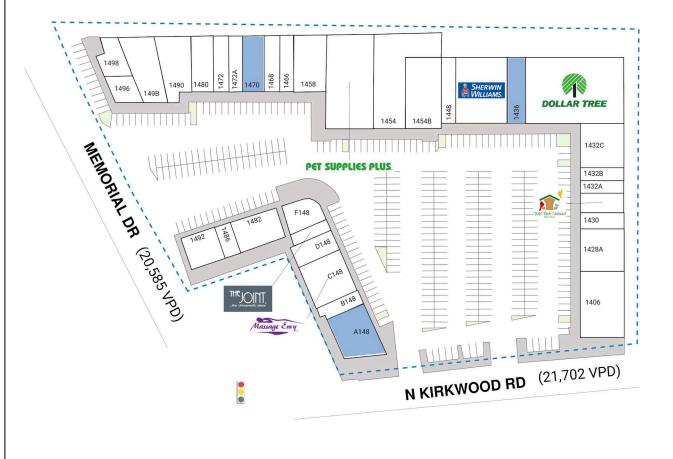

|                                 | TENANT                                    | SQ. FT.   | 1448                         | Woman's Health<br>Boutique | 1,750 SI |
|---------------------------------|-------------------------------------------|-----------|------------------------------|----------------------------|----------|
| A148                            | COMING<br>AVAILABLE                       | 3,094 SF  | 1454                         | PepperLou Gifts            | 6,800 SI |
| B148                            | Yogurt Spot                               | 1,456 SF  | 1454B                        | Honey Baked Ham            | 6,546 SI |
| C148                            | Massage Envy                              | 3,153 SF  | 1456                         | Pet Supplies Plus          | 7,500 S  |
| D148                            | Cleopatra's Secret<br>First Body Sugaring | 1,546 SF  | 1458                         | Awesome & Creative Therapy | 3,850 S  |
| E148                            | Spa<br>The leint                          | 1.525 SF  | 1466                         | Infinity Guitars           | 1,500 S  |
|                                 | The Joint                                 | ,         | 1468                         | David's Vacuums            | 1,500 S  |
| F148                            | Urban Kitchen                             | 2,569 SF  | 1470                         | COMING<br>AVAILABLE        | 2,250 S  |
| 149B                            | The Little Gym of Houston -               | 4,230 SF  | 1472                         | It's All About You         | 1,500 S  |
|                                 | Memorial                                  |           | –                            | Sweet Bambini              | 1,500 S  |
| 1406                            | Los Tios                                  | 5,400 SF  | 1480                         | Pyramid Hair Studio        | ,        |
| 1428A                           | Impero Italiano                           | 3,000 SF  | 1482                         | Flooring Inspirations      |          |
| 1430                            | #1 Resort Nails<br>and Spa                | 1,200 SF  | 1486                         | Get Personal               | 1,150 S  |
| 1432                            | Wild Birds                                | 1,825 SF  | 1490                         | Memorial Dentistry         | 2,950 S  |
|                                 | Unlimited                                 |           | 1492                         | Taizzi Sushi               | 2,800 SI |
| 1432A                           | Dream Lash<br>Studios                     | 1,200 SF  | 1496                         | Snip Its                   | 750 SI   |
| 1432B                           | Peggy Hart, OD                            | 1,800 SF  | 1498                         | Memorial Martinizing       | 1,525 S  |
| 1432C                           | Hwa Rang Tae<br>Kwon Do                   | 3,050 SF  | TOTA                         | TOTAL SQ. FT. 104,88       |          |
| 1434                            | Dollar Tree                               | 11,450 SF |                              |                            |          |
| 1436                            | COMING<br>AVAILABLE                       | 2,002 SF  |                              |                            |          |
| 1440                            | Sherwin Williams                          | 6,216 SF  |                              |                            |          |
| SITE L                          | EGEND                                     |           |                              |                            |          |
| Available Leased (not occupied) |                                           |           | ☐ Occupied ☐ Owned by Others |                            |          |