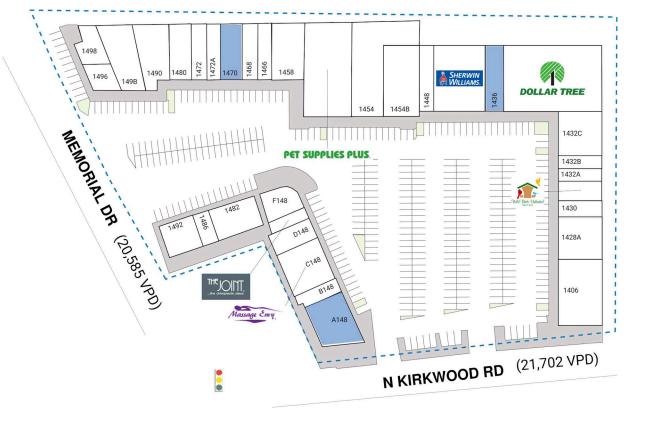

# PHILLIPS EDISON & COMPANY®

| SPACE                                                       | TENANT                                     | SQ. FT.   | 1448  | Woman's Health                   | 1,750 SF   |  |
|-------------------------------------------------------------|--------------------------------------------|-----------|-------|----------------------------------|------------|--|
| A148                                                        | COMING<br>AVAILABLE                        | 3,094 SF  | 1454  | Boutique<br>PepperLou Gifts      | 6,800 SF   |  |
| B148                                                        | Yogurt Spot                                | 1,456 SF  | 1454B | Honey Baked Ham                  | 6,546 SF   |  |
| C148                                                        | Massage Envy                               | 3,153 SF  | 1456  | Pet Supplies Plus                | 7,500 SF   |  |
| D148                                                        | Cleopatra's Secret<br>First Body Sugaring  | 1,546 SF  | 1458  | Awesome & Creative<br>Therapy    | ≥3,850 SF  |  |
|                                                             | Spa                                        |           | 1466  | Infinity Guitars                 | 1,500 SF   |  |
| E148                                                        | The Joint                                  | 1,525 SF  | 1468  | David's Vacuums                  | 1,500 SF   |  |
| F148                                                        | Urban Kitchen                              | 2,569 SF  | 1470  | COMING                           | 2,250 SF   |  |
| 149B                                                        | The Little Gym of<br>Houston -<br>Memorial | 4,230 SF  |       | AVAILABLE                        |            |  |
|                                                             |                                            |           | 1472  | It's All About You               | 1,500 SF   |  |
| 1406                                                        | Los Tios                                   | 5.400 SF  | 1472A | Sweet Bambini                    | 1,500 SF   |  |
|                                                             | Impero Italiano                            | 3,000 SF  | 1480  | Pyramid Hair Studio              | 3,000 SF   |  |
| 1430                                                        | #1 Resort Nails                            |           | 1482  | Flooring Inspirations            | 3,300 SF   |  |
| 1430                                                        | and Spa                                    | 1,200 SF  | 1486  | Get Personal                     | 1,150 SF   |  |
| 1432                                                        | Wild Birds                                 | 1,825 SF  | 1490  | Memorial Dentistry               | 2,950 SF   |  |
|                                                             | Unlimited                                  |           | 1492  | Taizzi Sushi                     | 2,800 SF   |  |
| 1432A                                                       | Dream Lash<br>Studios                      | 1,200 SF  | 1496  | Snip Its                         | 750 SF     |  |
| 1432B                                                       | Peggy Hart, OD                             | 1,800 SF  | 1498  | Memorial Martinizing<br>Cleaners | g 1,525 SF |  |
| 1432C                                                       | Hwa Rang Tae<br>Kwon Do                    | 3,050 SF  | ΤΟΤΑ  | TOTAL SQ. FT. 104,8              |            |  |
| 1434                                                        | Dollar Tree                                | 11,450 SF |       |                                  |            |  |
| 1436                                                        | COMING<br>AVAILABLE                        | 2,002 SF  |       |                                  |            |  |
| 1440                                                        | Sherwin Williams                           | 6,216 SF  |       |                                  |            |  |
| SITE LEGEND                                                 |                                            |           |       |                                  |            |  |
| Available Occupied<br>Leased (not occupied) Owned by Others |                                            |           |       |                                  |            |  |