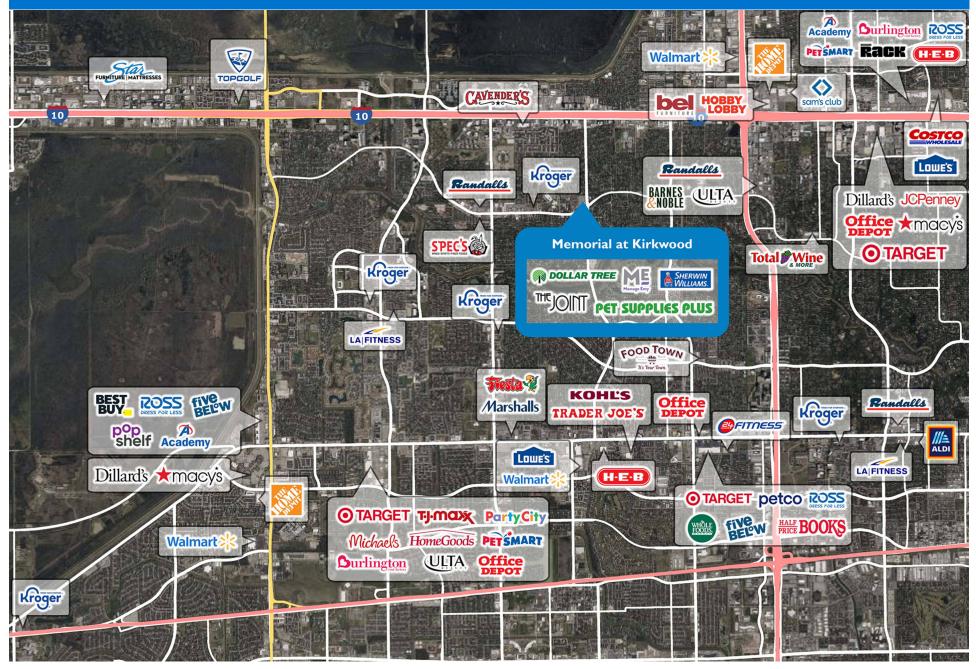

#### MAJOR TENANT(S)

Dollar Tree Pet Supplies Plus Honey Baked Ham Los Tios

#### PROPERTY HIGHLIGHTS

- 104,887-square-foot community shopping center with Pet Supplies Plus and Dollar Tree
- Other national and regional tenants include Sherwin Williams, Massage Envy, The Joint, Urban Kitchen, Los Tios, PepperLou Gifts and Honey Baked Ham
- Population exceeds 145,100 people in a three-mile radius with an average household income greater than \$125,600
- Located on the corner of Memorial Drive and N. Kirkwood Road with over 42,000 VPD