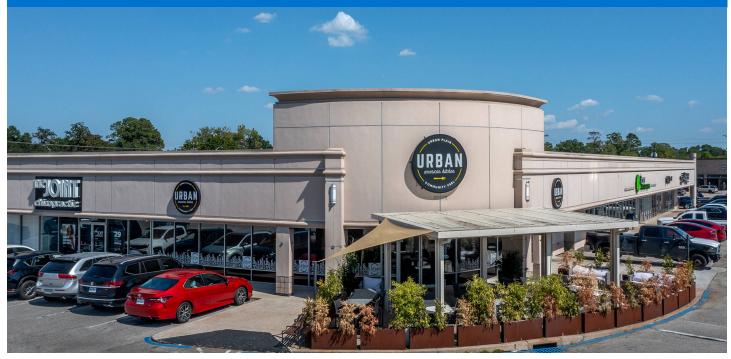

#### PROPERTY HIGHLIGHTS

- 104,887-square-foot community shopping center with Pet Supplies Plus and Dollar Tree
- Other national and regional tenants include Sherwin Williams, Massage Envy, The Joint, Urban Kitchen, Los Tios, PepperLou Gifts and Honey Baked Ham
- Population exceeds 145,100 people in a three-mile radius with an average household income greater than \$125,600
- Located on the corner of Memorial Drive and N. Kirkwood Road with over 42,000 VPD