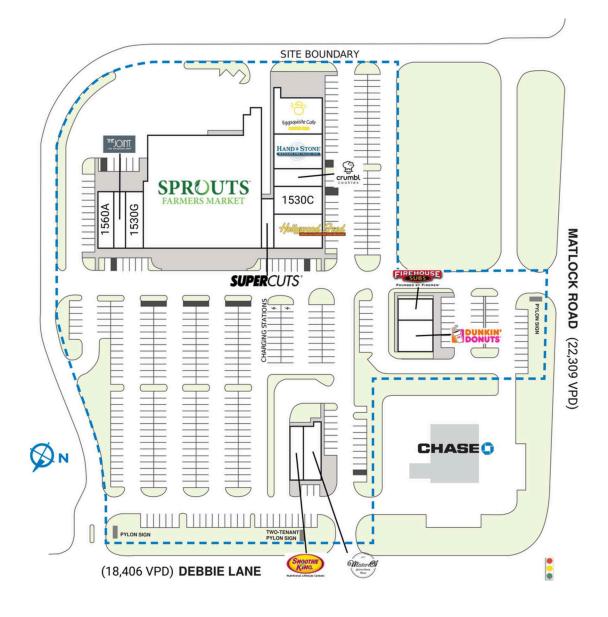

| SPACE                                               | TENANT                              | SQ. FT.   |
|-----------------------------------------------------|-------------------------------------|-----------|
| OUTI                                                | Mister O1 Pizza                     | 2,200 SF  |
| OUT2                                                | Smoothie King                       | 1,050 SF  |
| 1530A                                               | Supercuts                           | 1,190 SF  |
| 1530B                                               | Hollywood Feed                      | 3,000 SF  |
| 1530C                                               | Amaris Nails & Spa                  | 2,500 SF  |
| 1530D                                               | Crumbl Cookies                      | 1,883 SF  |
| 1530E                                               | Hand & Stone Massage and Facial Spa | 3,000 SF  |
| 1530F                                               | Eggsquisite Cafe                    | 3,477 SF  |
| 1530G                                               | Brain Balance of Mansfield          | 2,480 SF  |
| 1550                                                | Sprouts Farmers Market              | 27,500 SF |
| 1560A                                               | Pine Cove Dental                    | 2,000 SF  |
| 1560B                                               | The Joint                           | 1,120 SF  |
| 2950A                                               | Dunkin'                             | 2,200 SF  |
| 2950B                                               | Firehouse Subs                      | 1,753 SF  |
| TOTAL SQ. FT. 3,25                                  |                                     | 3,250     |
| SITE LEGEND                                         |                                     |           |
|                                                     |                                     |           |
| Available Occupied                                  |                                     |           |
| Leased (not occupied) Owned by Others Site Boundary |                                     |           |