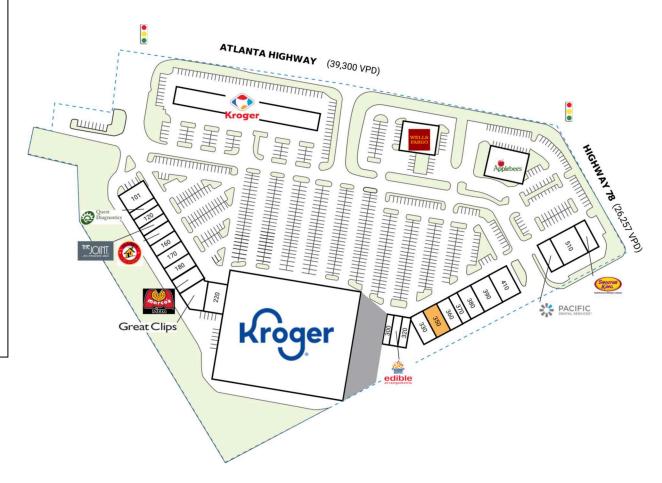

## **LOGANVILLE CROSSING**

|                                 | TENANT                         | SQ. FT.   | -  | 00 | Art Cleaners                       | 1,668 |
|---------------------------------|--------------------------------|-----------|----|----|------------------------------------|-------|
| ATM                             | Fifth Third Bank               | I SF      | 3  | 10 | Edible Arrangements                | 1,132 |
| GUI                             | AVAILABLE                      |           | 32 | 20 | Rising Donuts                      | 1,400 |
| PAD                             | Wells Fargo                    | 4,500 SF  | 3  | 30 | Biltmore Insurance                 | 2,450 |
| PAD-4                           | Applebee's                     | 4,998 SF  | 3. |    | AVAILABLE                          | 1,620 |
| 100                             | Kroger                         | 78,849 SF | 36 | 60 | Kyoto Japanese Steak &<br>Sushi    | 2,800 |
| 101                             | Excel Orthopaedics             | 5,575 SF  | 3. | 70 | Sun Your Buns                      | 1.400 |
| 110                             | Quest Diagnostics              | 1,425 SF  |    | 80 | Koch Orthodontics                  | ,     |
| 120                             | Hummus Republic                | 2,800 SF  | -  |    |                                    | 2,800 |
| 140                             | The Joint                      | 1,700 SF  | _  | 90 | Cielo Mexican Grill                | 4,900 |
| 150                             | Shane's Rib Shack              | 2,400 SF  | 4  | 10 | Piedmont Urgent Care by Wellstreet | 4,600 |
| 160                             | Kumon Math &<br>Reading Center | 1,400 SF  |    | 00 | Pacific Dental                     | 2,800 |
| 170                             | Rio Body Wax                   |           |    |    | PAVAILABLE                         | 55    |
| 180                             | Spice Wing                     | 1,960 SF  |    | 10 | Hot Beauty                         | 5,250 |
| 200                             | Marco's Pizza                  | 2,450 SF  | 54 | 40 | Smoothie King                      | 1,395 |
| 210                             | Great Clips                    | 1,260 SF  | T  | ОТ | TAL SQ. FT. 14                     |       |
| 220                             | Alpha Nails                    | 4,200 SF  |    |    |                                    |       |
| SITE                            | LEGEND                         |           |    |    |                                    |       |
| Available Leased (not occupied) |                                |           |    |    | ccupied<br>wned by Others          |       |