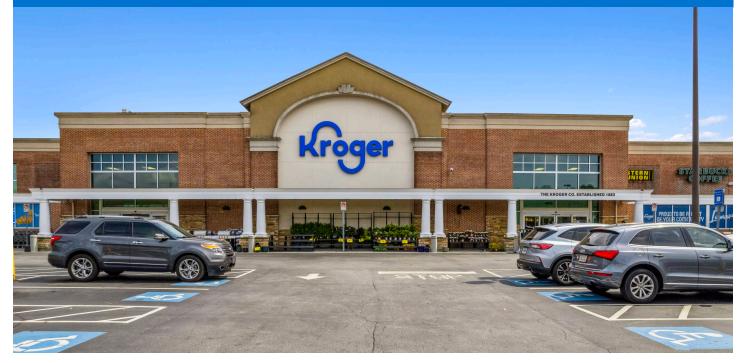

### LOGANVILLE, GA

#### MAJOR TENANT(S)

Kroger Pacific Dental Marco's Pizza Smoothie King

#### LOCATION

4753 Atlanta Highway | Loganville, GA 30052

#### PROPERTY HIGHLIGHTS

- 149,187-square-foot neighborhood shopping center anchored by Kroger
- Other national tenants include Smoothie King, Pacific Dental, Edible Arrangements, Great Clips, Marco's Pizza and Kumon Math & Reading
- Located at the high-traffic intersection of Atlanta Highway (39,000 VPD) and Highway 78 (26,257 VPD)