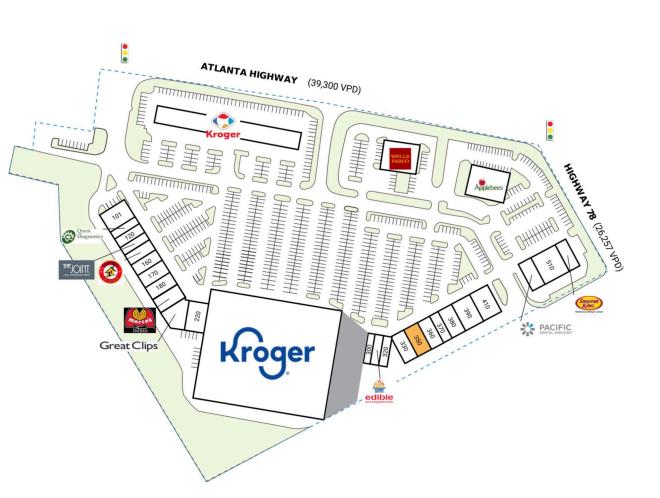

# PHILLIPS EDISON & COMPANY®

| 4753 Atlanta Highway   |                    |
|------------------------|--------------------|
| TIJJ AUAITA I IIgitway | LOgan me, OA JOUJZ |

|                                |                                                                                                                                                                                                                                                                                                          |                                                                                                                                                                                                                                                                                                                                                                | 0                                                                                                                                                                                                                                                                                                                                  | Art Cleaners                                                                                                                                                                                                                                                                                                                                                                                                                                                                                                                                                                                                                                                                                                                                                                                                                                                                                                                                                                                                                                                                                                                                                                                                                              | 1,668 SF                                                                                                                                                                                                                                                                                                                                                                                                                                                                                                                                                                                                                                                                                         |  |  |
|--------------------------------|----------------------------------------------------------------------------------------------------------------------------------------------------------------------------------------------------------------------------------------------------------------------------------------------------------|----------------------------------------------------------------------------------------------------------------------------------------------------------------------------------------------------------------------------------------------------------------------------------------------------------------------------------------------------------------|------------------------------------------------------------------------------------------------------------------------------------------------------------------------------------------------------------------------------------------------------------------------------------------------------------------------------------|-------------------------------------------------------------------------------------------------------------------------------------------------------------------------------------------------------------------------------------------------------------------------------------------------------------------------------------------------------------------------------------------------------------------------------------------------------------------------------------------------------------------------------------------------------------------------------------------------------------------------------------------------------------------------------------------------------------------------------------------------------------------------------------------------------------------------------------------------------------------------------------------------------------------------------------------------------------------------------------------------------------------------------------------------------------------------------------------------------------------------------------------------------------------------------------------------------------------------------------------|--------------------------------------------------------------------------------------------------------------------------------------------------------------------------------------------------------------------------------------------------------------------------------------------------------------------------------------------------------------------------------------------------------------------------------------------------------------------------------------------------------------------------------------------------------------------------------------------------------------------------------------------------------------------------------------------------|--|--|
| Fifth Third Bank               | I SF                                                                                                                                                                                                                                                                                                     | 310                                                                                                                                                                                                                                                                                                                                                            | 0                                                                                                                                                                                                                                                                                                                                  | Edible Arrangements                                                                                                                                                                                                                                                                                                                                                                                                                                                                                                                                                                                                                                                                                                                                                                                                                                                                                                                                                                                                                                                                                                                                                                                                                       | 1,132 SF                                                                                                                                                                                                                                                                                                                                                                                                                                                                                                                                                                                                                                                                                         |  |  |
| AVAILABLE                      |                                                                                                                                                                                                                                                                                                          | 320                                                                                                                                                                                                                                                                                                                                                            | 0                                                                                                                                                                                                                                                                                                                                  | Rising Donuts                                                                                                                                                                                                                                                                                                                                                                                                                                                                                                                                                                                                                                                                                                                                                                                                                                                                                                                                                                                                                                                                                                                                                                                                                             | 1,400 SF                                                                                                                                                                                                                                                                                                                                                                                                                                                                                                                                                                                                                                                                                         |  |  |
| Wells Fargo                    | 4,500 SF                                                                                                                                                                                                                                                                                                 | 33(                                                                                                                                                                                                                                                                                                                                                            | 0                                                                                                                                                                                                                                                                                                                                  | Biltmore Insurance                                                                                                                                                                                                                                                                                                                                                                                                                                                                                                                                                                                                                                                                                                                                                                                                                                                                                                                                                                                                                                                                                                                                                                                                                        | 2,450 SF                                                                                                                                                                                                                                                                                                                                                                                                                                                                                                                                                                                                                                                                                         |  |  |
| Applebee's                     | 4,998 SF                                                                                                                                                                                                                                                                                                 | 35                                                                                                                                                                                                                                                                                                                                                             | 0                                                                                                                                                                                                                                                                                                                                  | AVAILABLE                                                                                                                                                                                                                                                                                                                                                                                                                                                                                                                                                                                                                                                                                                                                                                                                                                                                                                                                                                                                                                                                                                                                                                                                                                 | 1,620 SF                                                                                                                                                                                                                                                                                                                                                                                                                                                                                                                                                                                                                                                                                         |  |  |
| Kroger                         | 78,849 SF                                                                                                                                                                                                                                                                                                | 360                                                                                                                                                                                                                                                                                                                                                            | , ,                                                                                                                                                                                                                                                                                                                                | Kyoto Japanese Steak &                                                                                                                                                                                                                                                                                                                                                                                                                                                                                                                                                                                                                                                                                                                                                                                                                                                                                                                                                                                                                                                                                                                                                                                                                    | 2,800 SF                                                                                                                                                                                                                                                                                                                                                                                                                                                                                                                                                                                                                                                                                         |  |  |
| Excel Orthopaedics             | 5,575 SF                                                                                                                                                                                                                                                                                                 |                                                                                                                                                                                                                                                                                                                                                                |                                                                                                                                                                                                                                                                                                                                    |                                                                                                                                                                                                                                                                                                                                                                                                                                                                                                                                                                                                                                                                                                                                                                                                                                                                                                                                                                                                                                                                                                                                                                                                                                           | 1 400 05                                                                                                                                                                                                                                                                                                                                                                                                                                                                                                                                                                                                                                                                                         |  |  |
| Quest Diagnostics              | 1,425 SF                                                                                                                                                                                                                                                                                                 |                                                                                                                                                                                                                                                                                                                                                                | -                                                                                                                                                                                                                                                                                                                                  |                                                                                                                                                                                                                                                                                                                                                                                                                                                                                                                                                                                                                                                                                                                                                                                                                                                                                                                                                                                                                                                                                                                                                                                                                                           | 1,400 SF                                                                                                                                                                                                                                                                                                                                                                                                                                                                                                                                                                                                                                                                                         |  |  |
| Hummus Republic                | 2,800 SF                                                                                                                                                                                                                                                                                                 |                                                                                                                                                                                                                                                                                                                                                                | -                                                                                                                                                                                                                                                                                                                                  |                                                                                                                                                                                                                                                                                                                                                                                                                                                                                                                                                                                                                                                                                                                                                                                                                                                                                                                                                                                                                                                                                                                                                                                                                                           | 2,800 SF                                                                                                                                                                                                                                                                                                                                                                                                                                                                                                                                                                                                                                                                                         |  |  |
| The Joint                      | 1,700 SF                                                                                                                                                                                                                                                                                                 |                                                                                                                                                                                                                                                                                                                                                                | -                                                                                                                                                                                                                                                                                                                                  |                                                                                                                                                                                                                                                                                                                                                                                                                                                                                                                                                                                                                                                                                                                                                                                                                                                                                                                                                                                                                                                                                                                                                                                                                                           | 4,900 SF                                                                                                                                                                                                                                                                                                                                                                                                                                                                                                                                                                                                                                                                                         |  |  |
| Shane's Rib Shack              | 2,400 SF                                                                                                                                                                                                                                                                                                 | 41(                                                                                                                                                                                                                                                                                                                                                            | 0                                                                                                                                                                                                                                                                                                                                  | Piedmont Urgent Care<br>by Wellstreet                                                                                                                                                                                                                                                                                                                                                                                                                                                                                                                                                                                                                                                                                                                                                                                                                                                                                                                                                                                                                                                                                                                                                                                                     | 4,600 SF                                                                                                                                                                                                                                                                                                                                                                                                                                                                                                                                                                                                                                                                                         |  |  |
| Kumon Math &<br>Reading Center | 1,400 SF                                                                                                                                                                                                                                                                                                 | 500                                                                                                                                                                                                                                                                                                                                                            | 0                                                                                                                                                                                                                                                                                                                                  | Pacific Dental                                                                                                                                                                                                                                                                                                                                                                                                                                                                                                                                                                                                                                                                                                                                                                                                                                                                                                                                                                                                                                                                                                                                                                                                                            | 2,800 SF                                                                                                                                                                                                                                                                                                                                                                                                                                                                                                                                                                                                                                                                                         |  |  |
| 0                              | 1.400 SF                                                                                                                                                                                                                                                                                                 | 500SPAVAILABLE                                                                                                                                                                                                                                                                                                                                                 |                                                                                                                                                                                                                                                                                                                                    | 55 SF                                                                                                                                                                                                                                                                                                                                                                                                                                                                                                                                                                                                                                                                                                                                                                                                                                                                                                                                                                                                                                                                                                                                                                                                                                     |                                                                                                                                                                                                                                                                                                                                                                                                                                                                                                                                                                                                                                                                                                  |  |  |
| ,                              | ,                                                                                                                                                                                                                                                                                                        | 510                                                                                                                                                                                                                                                                                                                                                            | 0                                                                                                                                                                                                                                                                                                                                  | Hot Beauty                                                                                                                                                                                                                                                                                                                                                                                                                                                                                                                                                                                                                                                                                                                                                                                                                                                                                                                                                                                                                                                                                                                                                                                                                                | 5,250 SF                                                                                                                                                                                                                                                                                                                                                                                                                                                                                                                                                                                                                                                                                         |  |  |
| Marco's Pizza                  | ,                                                                                                                                                                                                                                                                                                        | 540                                                                                                                                                                                                                                                                                                                                                            | 0                                                                                                                                                                                                                                                                                                                                  | Smoothie King                                                                                                                                                                                                                                                                                                                                                                                                                                                                                                                                                                                                                                                                                                                                                                                                                                                                                                                                                                                                                                                                                                                                                                                                                             | 1,395 SF                                                                                                                                                                                                                                                                                                                                                                                                                                                                                                                                                                                                                                                                                         |  |  |
| Great Clips                    | 1,260 SF                                                                                                                                                                                                                                                                                                 | тс                                                                                                                                                                                                                                                                                                                                                             | TOTAL SQ. FT. 149,18                                                                                                                                                                                                                                                                                                               |                                                                                                                                                                                                                                                                                                                                                                                                                                                                                                                                                                                                                                                                                                                                                                                                                                                                                                                                                                                                                                                                                                                                                                                                                                           | 149,188                                                                                                                                                                                                                                                                                                                                                                                                                                                                                                                                                                                                                                                                                          |  |  |
| Alpha Nails                    | 4,200 SF                                                                                                                                                                                                                                                                                                 |                                                                                                                                                                                                                                                                                                                                                                |                                                                                                                                                                                                                                                                                                                                    |                                                                                                                                                                                                                                                                                                                                                                                                                                                                                                                                                                                                                                                                                                                                                                                                                                                                                                                                                                                                                                                                                                                                                                                                                                           |                                                                                                                                                                                                                                                                                                                                                                                                                                                                                                                                                                                                                                                                                                  |  |  |
| SITE LEGEND                    |                                                                                                                                                                                                                                                                                                          |                                                                                                                                                                                                                                                                                                                                                                |                                                                                                                                                                                                                                                                                                                                    |                                                                                                                                                                                                                                                                                                                                                                                                                                                                                                                                                                                                                                                                                                                                                                                                                                                                                                                                                                                                                                                                                                                                                                                                                                           |                                                                                                                                                                                                                                                                                                                                                                                                                                                                                                                                                                                                                                                                                                  |  |  |
|                                |                                                                                                                                                                                                                                                                                                          |                                                                                                                                                                                                                                                                                                                                                                |                                                                                                                                                                                                                                                                                                                                    |                                                                                                                                                                                                                                                                                                                                                                                                                                                                                                                                                                                                                                                                                                                                                                                                                                                                                                                                                                                                                                                                                                                                                                                                                                           |                                                                                                                                                                                                                                                                                                                                                                                                                                                                                                                                                                                                                                                                                                  |  |  |
| Available 🛛 Occupied           |                                                                                                                                                                                                                                                                                                          |                                                                                                                                                                                                                                                                                                                                                                |                                                                                                                                                                                                                                                                                                                                    |                                                                                                                                                                                                                                                                                                                                                                                                                                                                                                                                                                                                                                                                                                                                                                                                                                                                                                                                                                                                                                                                                                                                                                                                                                           |                                                                                                                                                                                                                                                                                                                                                                                                                                                                                                                                                                                                                                                                                                  |  |  |
|                                |                                                                                                                                                                                                                                                                                                          |                                                                                                                                                                                                                                                                                                                                                                |                                                                                                                                                                                                                                                                                                                                    |                                                                                                                                                                                                                                                                                                                                                                                                                                                                                                                                                                                                                                                                                                                                                                                                                                                                                                                                                                                                                                                                                                                                                                                                                                           |                                                                                                                                                                                                                                                                                                                                                                                                                                                                                                                                                                                                                                                                                                  |  |  |
| Site Boundary                  |                                                                                                                                                                                                                                                                                                          |                                                                                                                                                                                                                                                                                                                                                                |                                                                                                                                                                                                                                                                                                                                    |                                                                                                                                                                                                                                                                                                                                                                                                                                                                                                                                                                                                                                                                                                                                                                                                                                                                                                                                                                                                                                                                                                                                                                                                                                           |                                                                                                                                                                                                                                                                                                                                                                                                                                                                                                                                                                                                                                                                                                  |  |  |
|                                | AVAILABLE<br>Wells Fargo<br>Applebee's<br>Kroger<br>Excel Orthopaedics<br>Quest Diagnostics<br>Hummus Republic<br>The Joint<br>Shane's Rib Shack<br>Kumon Math &<br>Reading Center<br>Rio Body Wax<br>Spice Wing<br>Marco's Pizza<br>Great Clips<br>Alpha Nails<br>LEGEND<br>vailable<br>mased (not occu | AVAILABLEWells Fargo4,500 SFApplebee's4,998 SFKroger78,849 SFExcel Orthopaedics5,575 SFQuest Diagnostics1,425 SFHummus Republic2,800 SFThe Joint1,700 SFShane's Rib Shack2,400 SFKumon Math &<br>Reading Center1,400 SFRio Body Wax1,400 SFSpice Wing1,960 SFMarco's Pizza2,450 SFGreat Clips1,260 SFAlpha Nails4,200 SFLEGENDvailable<br>mased (not occupied) | AVAILABLE 32   Wells Fargo 4,500 SF   Applebee's 4,998 SF   Applebee's 4,998 SF   Kroger 78,849 SF   Quest Diagnostics 1,425 SF   Hummus Republic 2,800 SF   Joint 1,700 SF   Hummus Republic 2,400 SF   Shane's Rib Shack 2,400 SF   Kumon Math & 1,400 SF   Spice Wing 1,960 SF   Amarco's Pizza 2,450 SF   Alpha Nails 4,200 SF | AVAILABLE 320   Wells Fargo 4,500 SF 330   Applebee's 4,998 SF 350   Kroger 78,849 SF 360   Excel Orthopaedics 5,575 SF 370   Quest Diagnostics 1,425 SF 380   Hummus Republic 2,800 SF 390   The Joint 1,700 SF 410   Shane's Rib Shack 2,400 SF 500   Reading Center 5005 510   Spice Wing 1,960 SF 510   Great Clips 1,260 SF 540   Alpha Nails 4,200 SF 500   LEGEND Lagendia Constrained on the second | AVAILABLE 320 Rising Donuts   Wells Fargo 4,500 SF 330 Biltmore Insurance   Applebee's 4,998 SF 350 AVAILABLE   Kroger 78,849 SF 360 Kyoto Japanese Steak & Sushi   Quest Diagnostics 1,425 SF 360 Kyoto Japanese Steak & Sushi   Yells Fargo 1,425 SF 380 Koch Orthodontics   Quest Diagnostics 1,425 SF 380 Koch Orthodontics   Hummus Republic 2,800 SF 390 Cielo Mexican Grill   The Joint 1,700 SF 380 Koch Orthodontics   Shane's Rib Shack 2,400 SF 300 Pacific Dental   Kumon Math & 1,400 SF 500 Pacific Dental   Spice Wing 1,960 SF 510 Hot Beauty   Spice Wing 1,260 SF Smoothie King TOTAL SQ. FT.   Alpha Nails 4,200 SF TOTAL SQ. FT. EGEND   vailable Occupied Overned by Others |  |  |