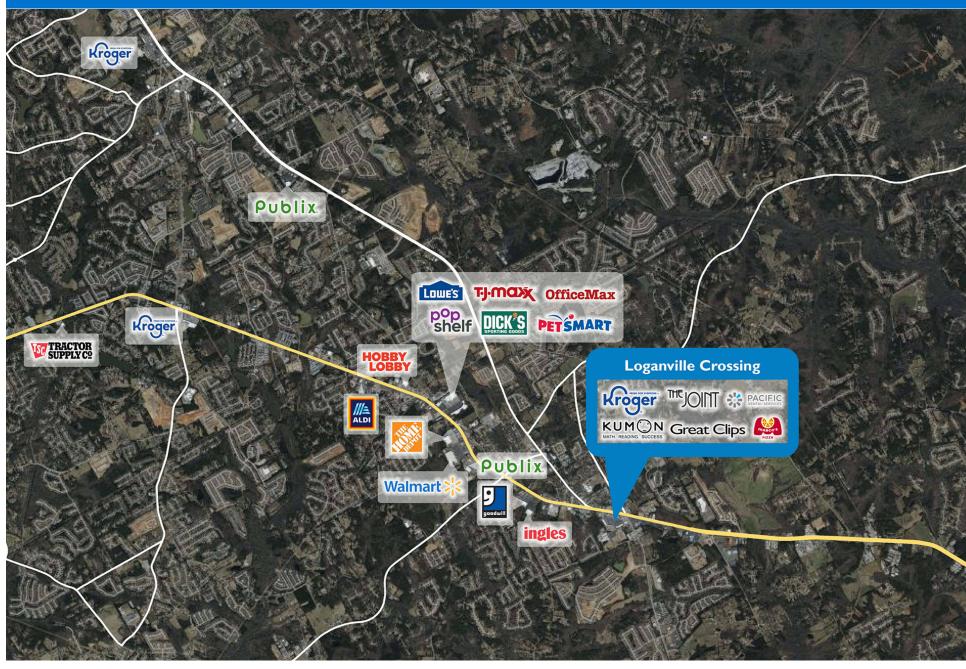

#### PROPERTY HIGHLIGHTS

- 149,187-square-foot neighborhood shopping center anchored by Kroger
- Other national tenants include Smoothie King, Pacific Dental, Edible Arrangements, Great Clips, Marco's Pizza and Kumon Math & Reading
- Located at the high-traffic intersection of Atlanta Highway (39,000 VPD) and Highway 78 (26,257 VPD)