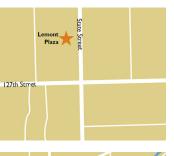

### PROPERTY HIGHLIGHTS

- Anchored by Pete's Fresh Market with Ace Hardware, Dollar Tree, NAPA Auto Parts, and more
- Average household income is greater than \$147,600 in a threemile radius
- Located near the intersection of State Street (14,900 VPD) and 127th St. in Lemont