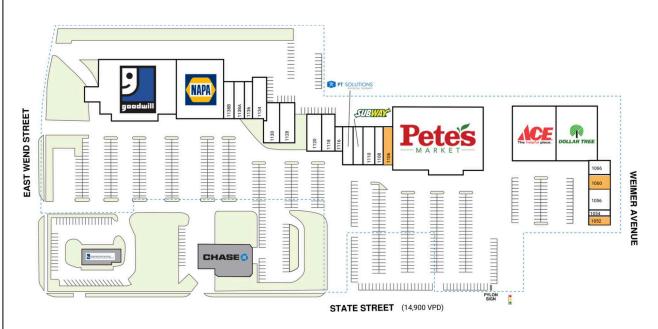

## LEMONT PLAZA

| SPACE               | TENANT                                | SQ. FT    |  |  |
|---------------------|---------------------------------------|-----------|--|--|
| 1052                | AVAILABLE                             | 987 SF    |  |  |
| 1054                | Lemont Currency Exchange              | 827 SF    |  |  |
| 1056                | Treadfit                              | I,648 SF  |  |  |
| 1060                | AVAILABLE                             | I,598 SF  |  |  |
| 1066                | Dotty's                               | 1,625 SF  |  |  |
| 1096A               | Ace Hardware                          | 10,963 SF |  |  |
| 1096B               | Dollar Tree                           | 10,464 SF |  |  |
| 1100                | Pete's Fresh Market                   | 29,594 SF |  |  |
| 1106                | AVAILABLE                             | I,628 SF  |  |  |
| 1108                | Master Cuts                           | 1,604 SF  |  |  |
| 1110                | Gorditas Mi Ranchito                  | 1,604 SF  |  |  |
| 1112                | Subway                                | 1,604 SF  |  |  |
| 1114                | PT Solutions Physical Therapy         | 2,080 SF  |  |  |
| 1116                | Lia P Gluten Free Bakery & Production | 1,200 SF  |  |  |
| 1118                | Sure Fire Auto Parts                  | 2,400 SF  |  |  |
| 1120                | Magic Nails                           | 2,480 SF  |  |  |
| 1128                | Lemont Liquor                         | 2,202 SF  |  |  |
| 1130                | Rustic Knead                          | 2,881 SF  |  |  |
| 1134                | Lina Embroidery                       | 2,724 SF  |  |  |
| 1136                | T-U.S.A. Martial Arts                 | 2,400 SF  |  |  |
| 1138A               | Q Restaurant                          | 1,247 SF  |  |  |
| 1138B               | Sai Eyebrow Threading Salon           | 1,153 SF  |  |  |
| 1140                | NAPA Auto Parts                       | 13,000 SF |  |  |
| 1146                | Goodwill                              | 21,300 SF |  |  |
| TOTAL SQ. FT.   9,2 |                                       |           |  |  |
| SITE LE             | EGEND                                 |           |  |  |
| Ava                 |                                       |           |  |  |