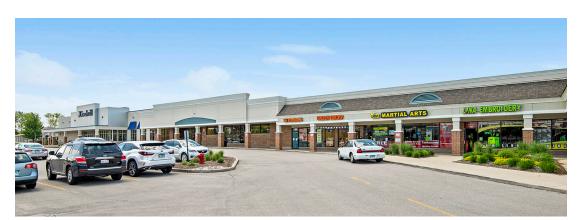

## LEMONT PLAZA

| SPACE               | TENANT                                | SQ. FT    |  |  |
|---------------------|---------------------------------------|-----------|--|--|
| 1052                | AVAILABLE                             | 987 SF    |  |  |
| 1054                | Lemont Currency Exchange              | 827 SF    |  |  |
| 1056                | Treadfit                              | I,648 SF  |  |  |
| 1060                | AVAILABLE                             | I,598 SF  |  |  |
| 1066                | Dotty's                               | 1,625 SF  |  |  |
| 1096A               | Ace Hardware                          | 10,963 SF |  |  |
| 1096B               | Dollar Tree                           | 10,464 SF |  |  |
| 1100                | Pete's Fresh Market                   | 29,594 SF |  |  |
| 1106                | AVAILABLE                             | I,628 SF  |  |  |
| 1108                | Master Cuts                           | 1,604 SF  |  |  |
| 1110                | Gorditas Mi Ranchito                  | 1,604 SF  |  |  |
| 1112                | Subway                                | 1,604 SF  |  |  |
| 1114                | PT Solutions Physical Therapy         | 2,080 SF  |  |  |
| 1116                | Lia P Gluten Free Bakery & Production | 1,200 SF  |  |  |
| 1118                | Sure Fire Auto Parts                  | 2,400 SF  |  |  |
| 1120                | Magic Nails                           | 2,480 SF  |  |  |
| 1128                | Lemont Liquor                         | 2,202 SF  |  |  |
| 1130                | Rustic Knead                          | 2,881 SF  |  |  |
| 1134                | Lina Embroidery                       | 2,724 SF  |  |  |
| 1136                | T-U.S.A. Martial Arts                 | 2,400 SF  |  |  |
| 1138A               | Q Restaurant                          | 1,247 SF  |  |  |
| 1138B               | Sai Eyebrow Threading Salon           | 1,153 SF  |  |  |
| 1140                | NAPA Auto Parts                       | 13,000 SF |  |  |
| 1146                | Goodwill                              | 21,300 SF |  |  |
| TOTAL SQ. FT.   9,2 |                                       |           |  |  |
| SITE LE             | EGEND                                 |           |  |  |
| Ava                 |                                       |           |  |  |