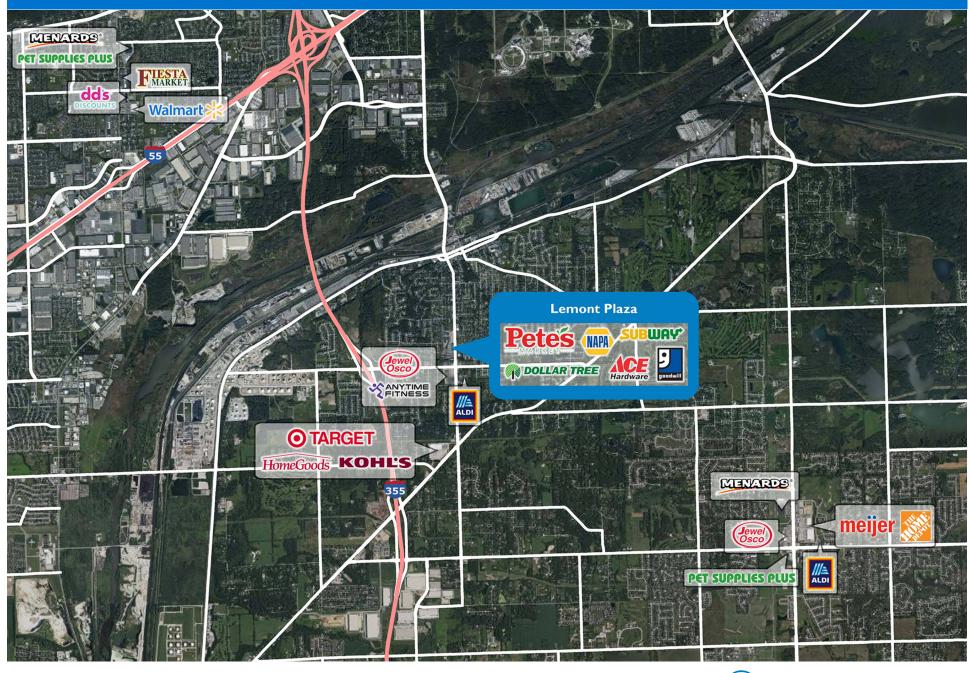

### PROPERTY HIGHLIGHTS

- Anchored by Pete's Fresh Market with Ace Hardware, Dollar Tree, NAPA Auto Parts, and more
- Average household income is greater than \$147,600 in a threemile radius
- Located near the intersection of State Street (14,900 VPD) and 127th St. in Lemont