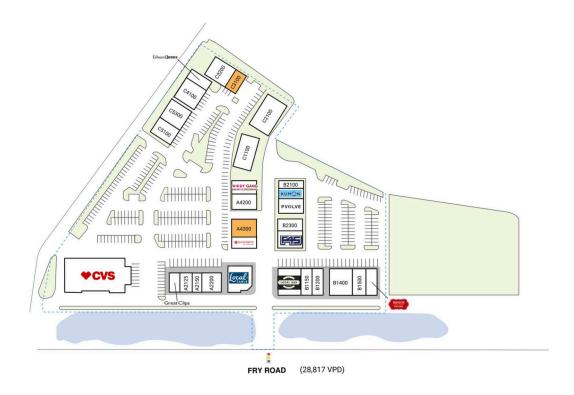

## LAKELAND VILLAGE CENTER

B2100 Foxfire Candle Works

| SPACE TENANT                                           | SQ. FT.     | A4300 | AVAILABLE                 | 3,433 SF | B2200 Kumon Math & Reading Center   | 1,373 SF | C4100 Select Physical Therapy         | 3,303 SF  |
|--------------------------------------------------------|-------------|-------|---------------------------|----------|-------------------------------------|----------|---------------------------------------|-----------|
| A2100 Great Clips                                      | 1,211 SF    | A4400 | Pure Barre                | 1,362 SF | B2250 Pvolve                        | 2,396 SF | C4200 Edward Jones                    | 1,226 SF  |
| A2125 Bridgeland Fine Wines                            | 1,831 SF    | B1100 | The Local Bar             | 2,705 SF | B2300 Exquisite Premier Salon & Spa | 1,988 SF | C5100 Cypress Endodontics             | 1,651 SF  |
| A2150 Marble Slab Creamery & Great<br>American Cookies | 1,127 SF    | B1150 | L3 Craft Coffee           | 1,352 SF | B2400 F45                           | 2,805 SF | C5300 Bridgeland Oral & Maxillofacial | 2,878 SF  |
|                                                        |             | B1200 | The Waffle Bus            | 2,509 SF | C1100 Adventure Kids Play Care      | 4,529 SF | Surgery                               |           |
| A2200 Nails of America                                 | 3,567 SF    | B1400 | Bridgeland Dentistry      | 2,951 SF | C2100 Magnolia Dermatology          | 4,529 SF | 10602 CVS                             | 15,600 SF |
| A3100 Local Table                                      | 4,686 SF    | B1500 | Cypress Ranch Vision      | 1,801 SF | C3100 AVAILABLE                     | 2,003 SF | TOTAL SQ. FT.                         | 83,542    |
| A4100 Woof Gang Bakery & Grooming                      | 2,338 SF    | B1600 | Russo's New York Pizzeria | 2.010 SF | C3200 Space City Orthodontics       | 2.550 SF |                                       |           |
| A4200 Athletistry Performing Arts Center               | er 2,629 SF | B2100 | Foxfire Candle Works      | 1 199 SF | • ,                                 |          |                                       |           |

1,199 SF