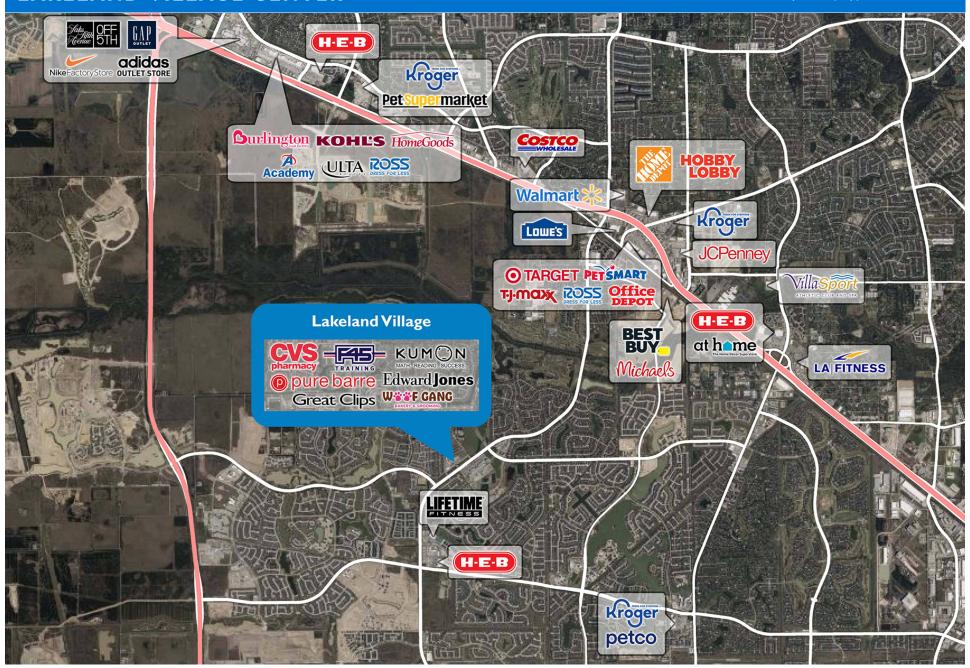

#### LOCATION

10533 Fry Road | Cypress, TX 77433

#### PROPERTY HIGHLIGHTS

- Community shopping center with CVS, Pure Barre, Woof Gang Bakery & Training, Kumon Math & Reading and Edward Jones
- Located at the intersection of Fry Road (28,817 VPD) and Paynes Creek Drive
- Population exceeds 34,200 within a three-mile radius and an average household income greater than \$143,000