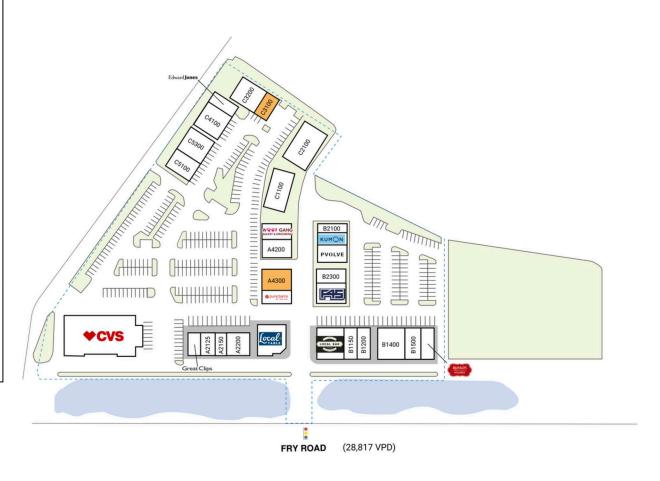

# **LAKELAND VILLAGE CENTER**

|                                       |                                                     | SQ. FT.  |       |                                                  | 1,199 SI  |  |
|---------------------------------------|-----------------------------------------------------|----------|-------|--------------------------------------------------|-----------|--|
|                                       | Great Clips                                         | 1,211 SF | B2200 | Kumon Math &<br>Reading Center                   | 1,373 SI  |  |
|                                       | Bridgeland Fine Wines                               |          | B2250 | Pvolve                                           | 2,396 SI  |  |
| A2150                                 | Marble Slab Creamery<br>& Great American<br>Cookies | 1,127 SF | B2300 | Exquisite Premier<br>Salon & Spa                 | 1,988 SI  |  |
| A2200                                 | Nails of America                                    | 3,567 SF | B2400 | F45                                              | 2,805 SI  |  |
| A3100                                 | Local Table                                         | 4,686 SF | C1100 | Adventure Kids Play<br>Care                      | 4,529 SI  |  |
| A4100                                 | Woof Gang Bakery & Grooming                         | 2,338 SF | C2100 | Magnolia Dermatology                             | 4,529 SI  |  |
| A4200                                 | Athletistry Performing                              | 2,629 SF | C3100 | AVAILABLE                                        | 2,003 SI  |  |
|                                       | Arts Center                                         |          | C3200 | Space City                                       | 2,550 SI  |  |
| A4300                                 | AVAILABLE                                           | 3,433 SF |       | Orthodontics                                     |           |  |
| A4400                                 | Pure Barre                                          | 1,362 SF | C4100 | Select Physical<br>Therapy                       | 3,303 SI  |  |
| BII00                                 | The Local Bar                                       | 2,705 SF | C4200 | Edward Jones                                     | 1.226 SI  |  |
| B1150                                 | L3 Craft Coffee                                     | 1,352 SF |       | Cypress Endodontics                              | 1,651 SI  |  |
| B1200                                 | The Waffle Bus                                      | 2,509 SF |       |                                                  | 2.878 SI  |  |
| B1400                                 | Bridgeland Dentistry                                | 2,951 SF | C5300 | C5300 Bridgeland Oral &<br>Maxillofacial Surgery |           |  |
| B1500                                 | Cypress Ranch Vision                                | 1,801 SF | 10602 | CVS                                              | 15,600 SI |  |
| B1600                                 | Russo's New York<br>Pizzeria                        | 2,010 SF | TOTA  | L SQ. FT.                                        | 83,542    |  |
| SITE                                  | LEGEND                                              |          |       |                                                  |           |  |
|                                       |                                                     |          |       |                                                  |           |  |
| Π A <sub>1</sub>                      | vailable                                            |          | Пос   | cupied                                           |           |  |
|                                       |                                                     | اله ۵:   |       | ·                                                |           |  |
| Leased (not occupied) Owned by Others |                                                     |          |       |                                                  |           |  |