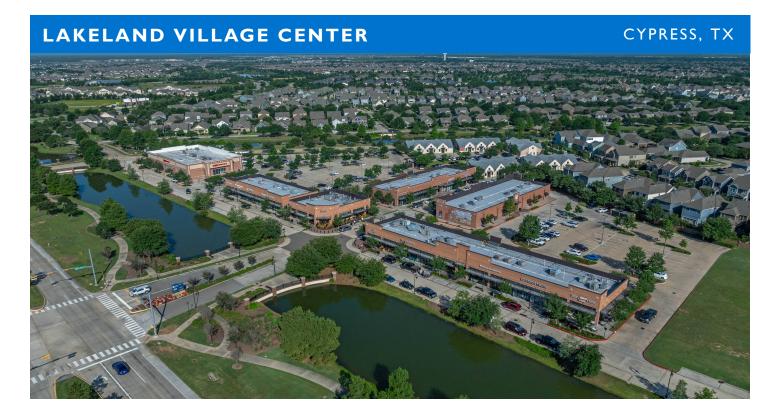

#### LOCATION

10533 Fry Road | Cypress, TX 77433

#### PROPERTY HIGHLIGHTS

- Community shopping center with CVS, Pure Barre, Woof Gang Bakery & Training, Kumon Math & Reading and Edward Jones
- Located at the intersection of Fry Road (28,817 VPD) and Paynes Creek Drive
- Population exceeds 34,200 within a three-mile radius and an average household income greater than \$143,000