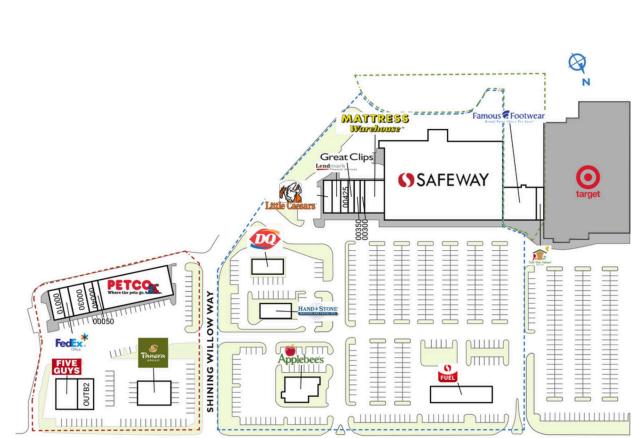

## LAPLATA PLAZA

| SPACE         | TENANT                                 | SQ. FT    |
|---------------|----------------------------------------|-----------|
| FUEL          | Safeway Fuel                           |           |
| OUTI          | Applebee's                             | 5,200 SF  |
| OUT2          | Hand & Stone Massage and Facial Spa    | 3,000 SF  |
| OUT3          | Dairy Queen                            | 2,500 SF  |
| OUTBI         | Five Guys                              | 2,500 SF  |
| OUTB2         | Horizon Family Dental Care of La Plata | 1,900 SF  |
| SHADI         | Target                                 |           |
| 00010         | Cellular Connection                    | 2,400 SF  |
| 00020         | FedEx Office                           | 2,000 SF  |
| 00030         | Ka'ribbean Fire                        | 3,200 SF  |
| 00040         | LabCorp                                | I,800 SF  |
| 00050         | MV Nails Salon LLC                     | 1,200 SF  |
| 00060         | Petco                                  | 15,000 SF |
| 00070         | Panera Bread                           | 5,000 SF  |
| 08000         | Wild Birds Unlimited                   | 1,400 SF  |
| 00090         | Famous Footwear                        | 6,600 SF  |
| 00100         | Safeway                                | 57,860 SF |
| 00200         | Mattress Warehouse                     | 4,000 SF  |
| 00300         | Dragon Nails                           | 880 SF    |
| 00350         | The UPS Store                          | 1,120 SF  |
| 00400         | Great Clips                            | 1,200 SF  |
| 00425         | MyEyeDr                                | 1,600 SF  |
| 00450         | Lendmark Financial Services            | 1,600 SF  |
| 00500         | Little Caesars                         | 1,600 SF  |
| TOTAL SQ. FT. |                                        | 123,561   |

## SITE LEGEND

| Available             | Occupied        |
|-----------------------|-----------------|
| Leased (not occupied) | Owned by Others |
| Site Boundary         |                 |

CRAIN HIGHWAY U.S. 301 (37,558 VPD)