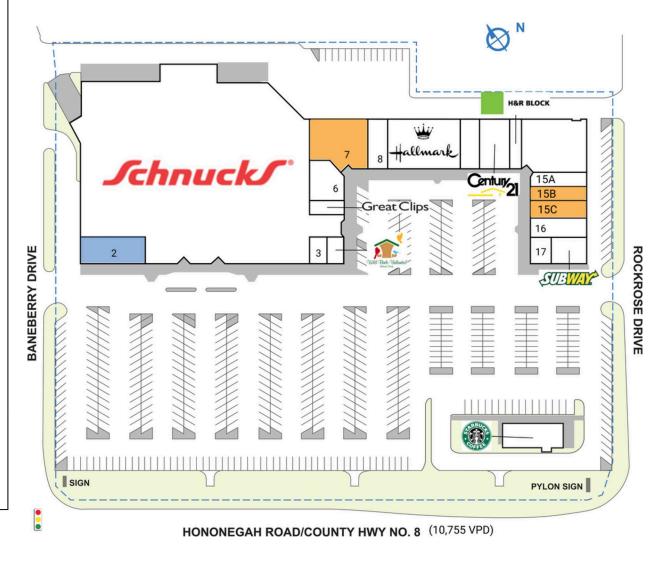

| SPACE                                                                  | TENANT               | SQ. FT.   |
|------------------------------------------------------------------------|----------------------|-----------|
| OPI                                                                    | Starbucks            | 2,003 SF  |
| 1                                                                      | Schnucks             | 78,388 SF |
| 2                                                                      | COMING AVAILABLE     | 4,000 SF  |
| 3                                                                      | Second Hand Horology | 1,200 SF  |
| 4                                                                      | Wild Birds Unlimited | 1,200 SF  |
| 5                                                                      | Great Clips          | 1,500 SF  |
| 6                                                                      | Title Underwriters   | 2,500 SF  |
| 7                                                                      | AVAILABLE            | 4,826 SF  |
| 8                                                                      | Today's Dental       | 1,645 SF  |
| 9                                                                      | Hallmark             | 7,420 SF  |
| 11                                                                     | Century 21           | 4,759 SF  |
| 13                                                                     | H&R Block            | 1,200 SF  |
| 15A                                                                    | Empire Slots         | 1,655 SF  |
| 15B                                                                    | AVAILABLE            | 1,670 SF  |
| I5C                                                                    | AVAILABLE            | 1,788 SF  |
| 16                                                                     | Remix Tobacco        | 1,589 SF  |
| 17                                                                     | Fashion Nails        | 1,326 SF  |
| 18                                                                     | Subway               | 2,025 SF  |
| TOTAL SQ. FT. 120,6                                                    |                      | 120,694   |
| SITE LEGEND                                                            |                      |           |
| Available Occupied Leased (not occupied) Owned by Others Site Boundary |                      |           |