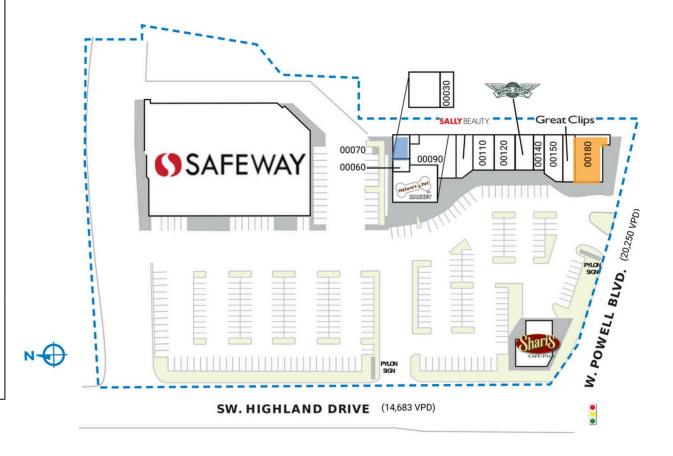

| SPACE         | TENANT                | SQ. FT.   |
|---------------|-----------------------|-----------|
| OUTI          | Shari's Restaurant    | 4,265 SF  |
| 00010         | Safeway               | 46,673 SF |
| 00030         | Nutrition Power       | 1,400 SF  |
| 00050         | Nature's Pet Market   | 2,621 SF  |
| 00060         | Brothers Barbershop   | 500 SF    |
| 00070         | COMING AVAILABLE      | 595 SF    |
| 00090         | Baby Good PDX         | 2,139 SF  |
| 00100         | Sally Beauty Supply   | 1,700 SF  |
| 00110         | Dotty's Deli          | 1,856 SF  |
| 00120         | USA Nails             | 1,750 SF  |
| 00130         | Wingstop              | 1,250 SF  |
| 00140         | Quick Stop Smoke Shop | 1,000 SF  |
| 00150         | Joy Teriyaki          | 2,026 SF  |
| 00160         | Great Clips           | 1,050 SF  |
| 08100         | AVAILABLE             | 3,370 SF  |
| TOTAL SQ. FT. |                       | 72,195    |
| SITE LEGEND   |                       |           |
| Available     |                       |           |