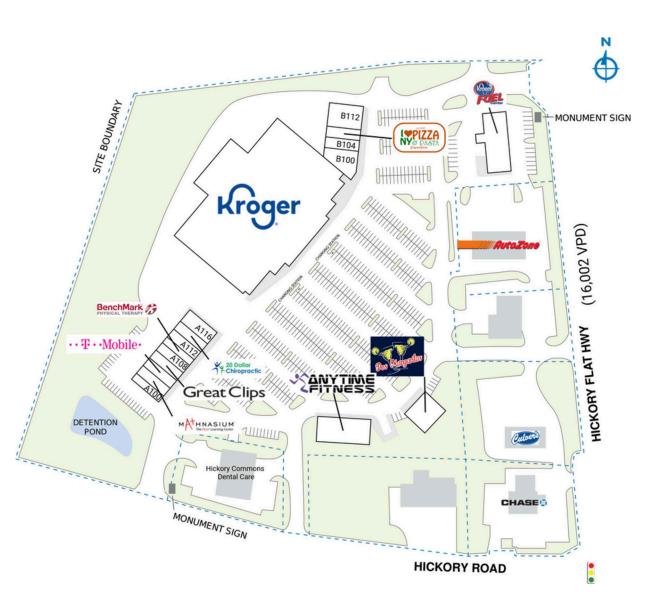

## **HICKORY FLAT COMMONS**

| 6764-6776 Hickory Flat Highway | Canton, GA 30115 |
|--------------------------------|------------------|
|--------------------------------|------------------|

| SPACE                                                                               | TENANT                     | SQ. FT.   |  |
|-------------------------------------------------------------------------------------|----------------------------|-----------|--|
| A100                                                                                | Platinum Cleaners          | 1,500 SF  |  |
| A102                                                                                | Mathnasium                 | 1,514 SF  |  |
| A104                                                                                | T-Mobile                   | 1,500 SF  |  |
| A106                                                                                | Great Clips                | 1,200 SF  |  |
| A108                                                                                | NT Nails                   | 1,500 SF  |  |
| A110                                                                                | Benchmark Physical Therapy | 1,800 SF  |  |
| AII2                                                                                | Canton Tobacco & Vapor     | 1,500 SF  |  |
| AII4                                                                                | 20 Dollar Chiropractic     | 1,230 SF  |  |
| AII6                                                                                | Atami Grill & Sushi        | 3,270 SF  |  |
| ANC                                                                                 | Kroger                     | 78,846 SF |  |
| B100                                                                                | Fashion Ten Below          | 2,920 SF  |  |
| B104                                                                                | Phillips Trading           | 1,922 SF  |  |
| B108                                                                                | I Love NY Pasta and Pizza  | 1,350 SF  |  |
| B112                                                                                | Old Country Place          | 3,943 SF  |  |
| CI                                                                                  | Dos Margaritas             | 4,000 SF  |  |
| C2                                                                                  | Anytime Fitness            | 6,000 SF  |  |
| SHADI                                                                               | AutoZone                   |           |  |
| TOTAL SQ. FT. 113,995                                                               |                            |           |  |
| SITE LEGEND                                                                         |                            |           |  |
| <ul> <li>Available</li> <li>Leased (not occupied)</li> <li>Site Boundary</li> </ul> |                            |           |  |