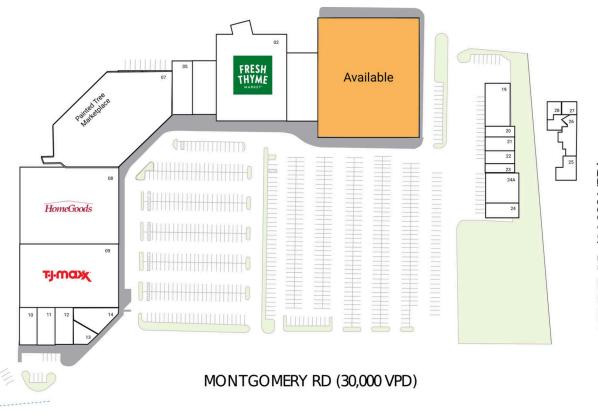

|         | AVAILABLE                  | <b>49,739</b> SI |
|---------|----------------------------|------------------|
| 01A     | Salt & Light Salon & Spa   | 5,580 SI         |
| 02      | Fresh Thyme                | 28,170 SI        |
| 04A     | Pet Supplies Plus          | 7,712 SI         |
| 05      | Happy Sugar Bubble Tea     | 2,255 SI         |
| 07      | Painted Tree Marketplace   | 36,000 SI        |
| 80      | HomeGoods                  | 30,000 SI        |
| 09      | T.J. Maxx                  | 32,500 SI        |
| 10      | Cazador                    | 2,098 SI         |
| П       | Provident Travel           | 3,200 SI         |
| 12      | Currito                    | 2,470 SI         |
| 13      | CityBird                   | 2,200 SI         |
| 14      | Ambiance Nail Salon & Spa  | 1,700 SI         |
| 19      | The Dumpling House         | 3,800 SI         |
| 20      | Refresh Wellness           | 1,600 SI         |
| 21      | Great Clips                | 1,200 S          |
| 22      | Lefty's Tobacco Plus       | 1,300 SI         |
| 23      | K Martial Arts             | 1,500 S          |
| 24      | Subway                     | 1,418 S          |
| 24A     | Kawa Revolving Sushi       | 4,782 SI         |
| 25      | Annie Mac Home Mortgage    | 4,755 SI         |
| 26      | Huntington Learning Center | 2,362 SI         |
| 27      | Midwest Power Group        | 1,300 SI         |
| 28      | Clearway Medicare Advisors | 1,419 SI         |
| TOTAL S | Q. FT.                     | 229,060          |
| SITE LE | GEND                       |                  |
| Avail   | able                       |                  |