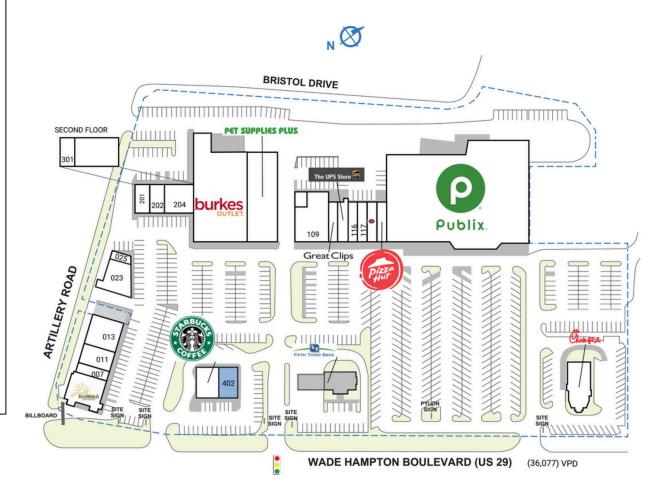

## **HAMPTON VILLAGE**

| SPACE     | TENANT                                 | SQ. FT.   | 115 The UPS Store                                     | 1,600 SF  |
|-----------|----------------------------------------|-----------|-------------------------------------------------------|-----------|
| OUTI      | Chick-fil-A                            | 3,676 SF  | 116 Pho Your Choice 2                                 | 1,600 SF  |
|           | Fifth Third Bank<br>Shaw Partners      | 2,352 SF  | 117 Harvard's Liquor &<br>Wine                        | 1,600 SF  |
| 00 I      | First Watch                            | 4 404 55  | 118 Jersey Mike's Subs                                | 1,600 SF  |
|           |                                        | 4,404 SF  | I 19 Pizza Hut                                        | 1,600 SF  |
| 007       | La Costena                             | 1,240 SF  | I 20 Publix 5                                         | 51,420 SF |
| 011       | U've Got Nails                         | 2,440 SF  | 201 The Wax Studio                                    | 1,500 SF  |
| 013       | Taylor's<br>Tobacco and<br>Vape        | 2,604 SF  | 202 10th Planet Jiu Jitsu<br>Greenville               | 1,500 SF  |
| 023       | Sofrito                                | 1,892 SF  | 204 Ideal Massage & Spa                               | 3,000 SF  |
| 024       | Rotisserie<br>Famous<br>Barbershop and | 740 SF    | 301 Upstate Mobility and<br>Culp Insurance<br>Academy | 1,500 SF  |
|           | Salon                                  |           | 401 Starbucks                                         | 2.000 SF  |
| 025       | 5 Star Nutrition                       | 762 SF    | 402 COMING                                            | 2,800 SF  |
| 100       | Pet Supplies Plus                      | 9,822 SF  | AVAILABLE                                             |           |
| 101       | Burkes Outlet                          | 20,454 SF | TOTAL SQ. FT.                                         | 129,188   |
| 109       | 3 Friends Bar &<br>Grill               | 5,882 SF  |                                                       |           |
| 114       | Great Clips                            | 1,200 SF  |                                                       |           |
| SITE L    | EGEND                                  |           |                                                       |           |
| Available |                                        |           | Occupied                                              |           |
|           |                                        | ıpied)    | Owned by Others                                       |           |