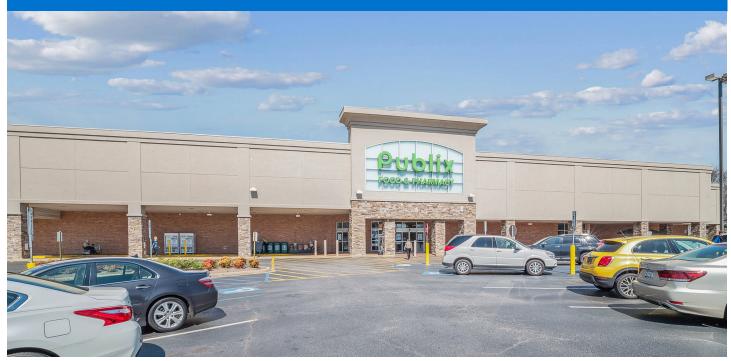

### MAJOR TENANT(S)

Publix Burkes Outlet Pet Supplies Plus

#### PROPERTY HIGHLIGHTS

- Anchored by Publix, Burkes Outlet, and Pet Supplies Plus, with Starbucks, The UPS Store, Pizza Hut and Chick-fil-A
- Located on Wade Hampton Boulevard (U.S. 29) in Taylor, SC
- Population exceeds 149,500 in a five-mile radius with average household income of \$99,000