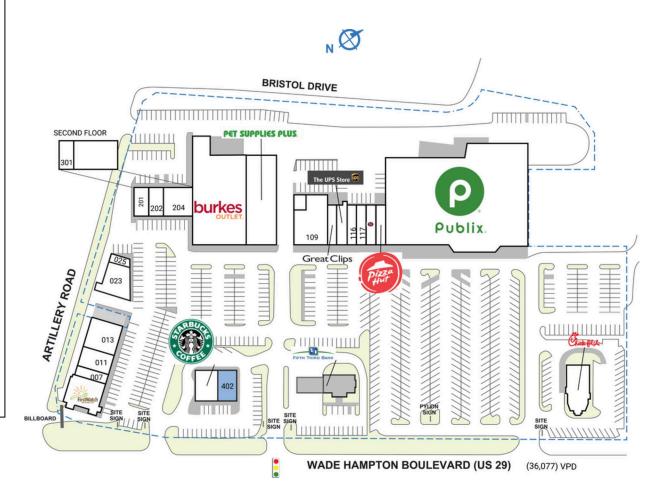

### MAJOR TENANT(S)

Publix Burkes Outlet Pet Supplies Plus

#### PROPERTY HIGHLIGHTS

- Anchored by Publix, Burkes Outlet, and Pet Supplies Plus, with Starbucks, The UPS Store, Pizza Hut and Chick-fil-A
- Located on Wade Hampton Boulevard (U.S. 29) in Taylor, SC
- Population exceeds 149,500 in a five-mile radius with average household income of \$99,000

# **HAMPTON VILLAGE**

| CDACE                                 | TENANT                            | SO. FT.                                 | 115 The UPS Store              | 1,600 SF  |
|---------------------------------------|-----------------------------------|-----------------------------------------|--------------------------------|-----------|
|                                       |                                   |                                         |                                | ,         |
| OUTI                                  | Chick-fil-A                       | 3,676 SF                                | 116 Pho Your Choice 2          | 1,600 SF  |
|                                       | Fifth Third Bank<br>Shaw Partners | 2,352 SF                                | 117 Harvard's Liquor &<br>Wine | 1,600 SF  |
|                                       |                                   | 4 40 4 65                               | 118 Jersey Mike's Subs         | 1,600 SF  |
| 001                                   | First Watch                       | 4,404 SF                                | I 19 Pizza Hut                 | 1,600 SF  |
| 007                                   | La Costena                        | 1,240 SF                                | 120 Publix                     | 51,420 SF |
| 011                                   | U've Got Nails                    | 2,440 SF                                | 201 The Wax Studio             | 1,500 SF  |
| 013 Taylor's<br>Tobacco and<br>Vape   | Taylor's                          | 2,604 SF                                |                                |           |
|                                       |                                   | 202 10th Planet Jiu Jitsu<br>Greenville | 1,500 SF                       |           |
| 023 Sofrito                           | Sofrito                           | 1,892 SF                                | 204 Ideal Massage & Spa        | 3,000 SF  |
|                                       | Rotisserie                        |                                         | 301 Upstate Mobility and       | 1,500 SI  |
| 024 Famous<br>Barbershop and<br>Salon | 740 SF                            | Culp Insurance<br>Academy               |                                |           |
|                                       |                                   | 401 Starbucks                           | 2,000 SI                       |           |
| 025                                   | 5 Star Nutrition                  | 762 SF                                  | 402 COMING                     | 2,800 SF  |
| 100                                   | Pet Supplies Plus                 | 9,822 SF                                | AVAILABLE                      |           |
| 101                                   | Burkes Outlet                     | 20,454 SF                               | TOTAL SQ. FT.                  | 129,188   |
| 109                                   | 3 Friends Bar &<br>Grill          | 5,882 SF                                |                                |           |
| 114                                   | Great Clips                       | 1,200 SF                                |                                |           |
|                                       |                                   |                                         |                                |           |
| SITE LEGEND                           |                                   |                                         |                                |           |
| <b>Π</b> Δ                            | ailahla                           |                                         |                                |           |
| Available                             |                                   |                                         | ☐ Occupied                     |           |
|                                       | ased (not occu                    | ipied)                                  | Owned by Others                |           |
| Site                                  | e Boundary                        |                                         |                                |           |