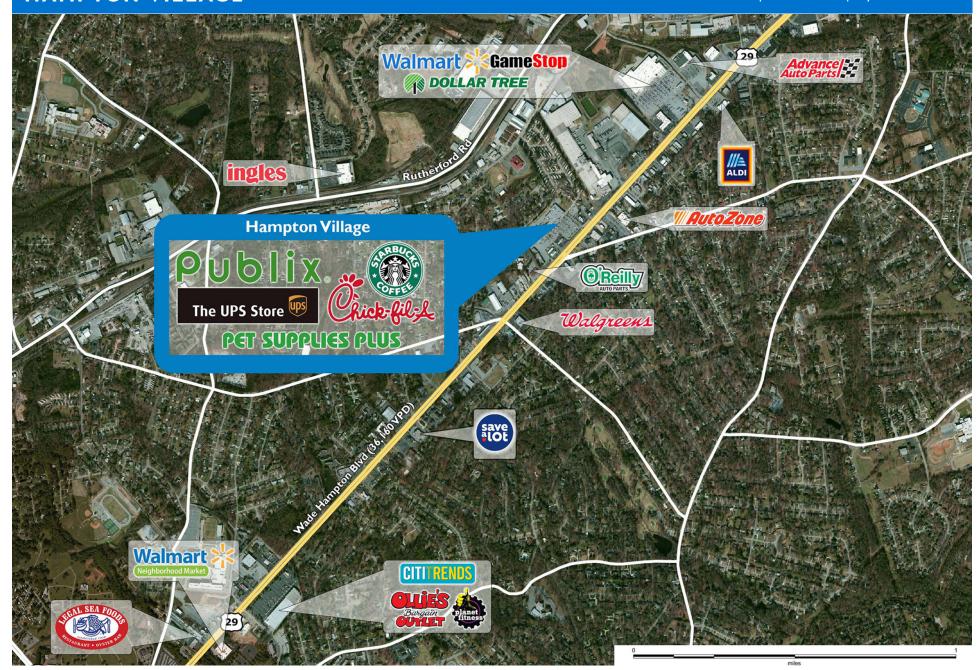

#### LOCATION

2801 Wade Hampton Boulevard | Taylors, SC 29687

#### PROPERTY HIGHLIGHTS

- Anchored by Publix, Burkes Outlet, and Pet Supplies Plus, with Starbucks, The UPS Store, Pizza Hut and Chick-fil-A
- Located on Wade Hampton Boulevard (U.S. 29) in Taylor, SC
- Population exceeds 149,500 in a five-mile radius with average household income of \$99,000