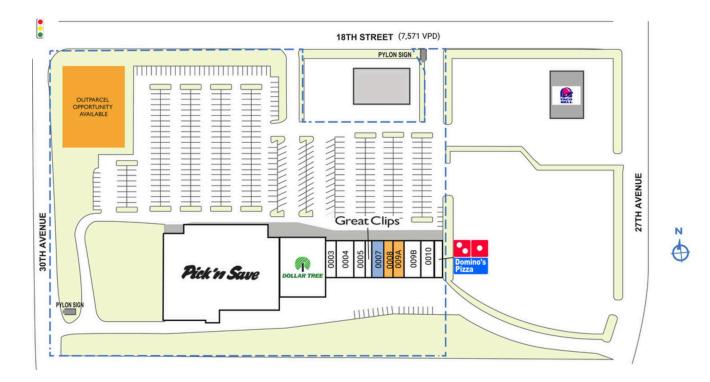

## **GLENWOOD CROSSINGS**

| _ | PACE TENANT<br>DUTT Pizza Hut         | SQ. FT.   | Dollar Tree<br>Star Nails           | 12,544 SF<br>1,760 SF | 0008<br>009A | AVAILABLE<br>AVAILABLE       | I,600 SF<br>I,800 SF | SITE LEGEND           |
|---|---------------------------------------|-----------|-------------------------------------|-----------------------|--------------|------------------------------|----------------------|-----------------------|
| С | OUT2 Kenosha North Development<br>Co. | t         | Eli's Cafe                          | 2,600 SF              | 009B         | Laundromax                   | 3,000 SF             | Occupied              |
| С | DUT3 Taco Bell                        |           | Hong Kong Restaurant<br>Great Clips | 2,000 SF<br>1.200 SF  | 0010<br>0011 | Smoke This<br>Domino's Pizza | 2,000 SF             | Leased (not occupied) |
| 0 | 001 Pick 'n Save                      | 55,000 SF | 1                                   | 2,000 SF              |              | Site Boundary                |                      |                       |
|   |                                       |           |                                     |                       |              |                              |                      |                       |