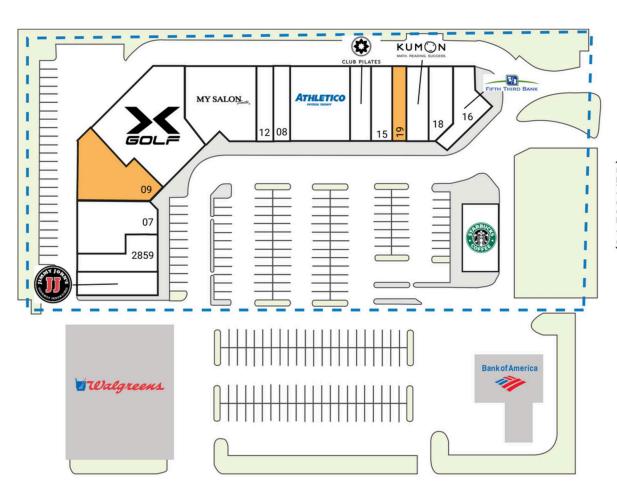

| SPACE         | TENANT                     | SQ. FT.  |
|---------------|----------------------------|----------|
| SHAD          | Walgreens                  |          |
| 04            | Jimmy John's               | 1,700 SF |
| 07            | Szechwan North             | 3,826 SF |
| 08            | Glenbrook Cleaners         | 1,600 SF |
| 09            | AVAILABLE                  | 3,984 SF |
| 10            | X Golf                     | 8,700 SF |
| 11            | My Salon Suites            | 5,443 SF |
| 12            | La Taquiza Y Mas           | 1,889 SF |
| I4A           | Athletico Physical Therapy | 3,928 SF |
| I4B           | Club Pilates               | 2,487 SF |
| 15            | Lemon Nails                | 1,600 SF |
| 16            | Fifth Third Bank           | 2,700 SF |
| 17            | Kumon Learning Center      | 1,600 SF |
| 18            | Glenbrook Dentist          | 1,600 SF |
| 19            | AVAILABLE                  | 1,575 SF |
| 20            | Starbucks                  | 2,400 SF |
| 2859          | Studio SPIN                | 2,800 SF |
| TOTAL SQ. FT. |                            | 47,832   |
| SITE LEGEND   |                            |          |
| Available     |                            |          |