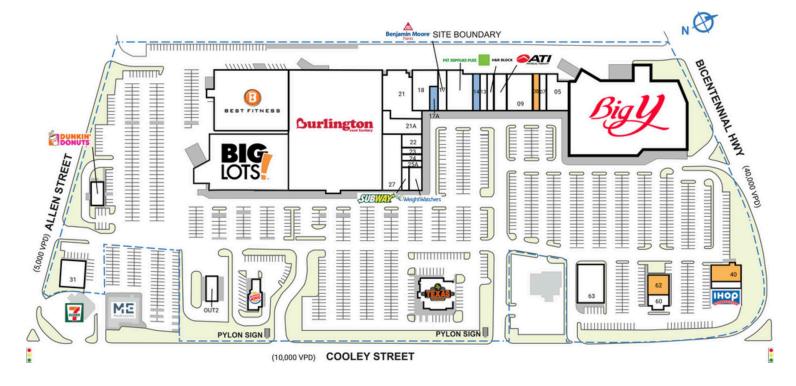

## **FIVE TOWN PLAZA**

| SPACE | TENANT                     | SQ. FT.   | 10  | ATI Physical Therapy        | 3,350 SF |
|-------|----------------------------|-----------|-----|-----------------------------|----------|
| OUTI  | Burger King                | 2,808 SF  | 12  | H&R Block                   | 2,000 SF |
| OUT2  | Auto Laser Car Wash        | 2,300 SF  | 13  | Riverside Dental            | 2,000 SF |
| OUT3  | Texas Roadhouse            | 7,388 SF  | 14  | COMING AVAILABLE            | 1,815 SF |
| OUT4  | Dunkin'                    | 2,050 SF  | 15  | Pet Supplies Plus           | 7,318 SF |
| 01    | Big Y                      | 64,863 SF | 17  | Benjamin Moore              | 2,700 SF |
| 05    | Peacock Chinese Restaurant | 3,200 SF  | 17A | COMING AVAILABLE            | 1,515 SF |
| 07    | T & T Nail Bar and Spa     | 2,000 SF  | 18  | Christopher's Sports Tavern | 5,200 SF |
| 08    | AVAILABLE                  | 2,000 SF  | 21  | Zombie Hideout              | 9,000 SF |
| 09    | SNIPES                     | 8,000 SF  | 2IA | Sunrun                      | 4,788 SF |
|       |                            |           |     |                             |          |

| 22  | Small Smiles Dental Clinic of<br>Springfield | 3,120 SF  |    | Big Lot |
|-----|----------------------------------------------|-----------|----|---------|
|     |                                              |           | 31 | Spring  |
| 23  | V Nails & Spa                                | 978 SF    | 40 | AVAI    |
| 24  | The Threading Club & Spa                     | 978 SF    | 70 | 7171    |
| 24  | The Threading Club & Spa                     | 7/0 JF    | 43 | IHOP    |
| 25  | Weight Watchers                              | 1.553 SF  |    |         |
|     | e.g acciners                                 | .,555 5.  | 60 | Freedo  |
| 25/ | A The Barbers Loft                           | 1,235 SF  | 40 |         |
|     |                                              |           | 62 | AVAI    |
| 26  | Subway                                       | 900 SF    | 43 | Casa V  |
| 27  | Small Smiles Dental Clinic of                | 8.524 SF  | 03 | Casa v  |
| 21  | Springfield                                  | 6,324 SF  | то | TAL SC  |
| 28  | Burlington Coat Factory                      | 82,500 SF |    |         |
| 284 | A Best Fitness                               | 33.000 SF |    |         |
| 207 | A Dest I luless                              | 33,000 31 |    |         |

| 30 Big Lots                 | 35,100 SF |
|-----------------------------|-----------|
| 31 Springfield Liquor Mart  | 4,970 SF  |
| 40 AVAILABLE                | 3,000 SF  |
| 43 IHOP                     | 4,600 SF  |
| 60 Freedom Credit Union     | 2,400 SF  |
| 62 AVAILABLE                | 2,650 SF  |
| 63 Casa Vallarta Restaurant | 7,500 SF  |
| TOTAL SQ. FT.               | 2,300     |
|                             |           |

| SITE LEGEND                                                             |  |
|-------------------------------------------------------------------------|--|
| Available  Occupied Leased (not occupied) Owned by Others Site Boundary |  |
|                                                                         |  |