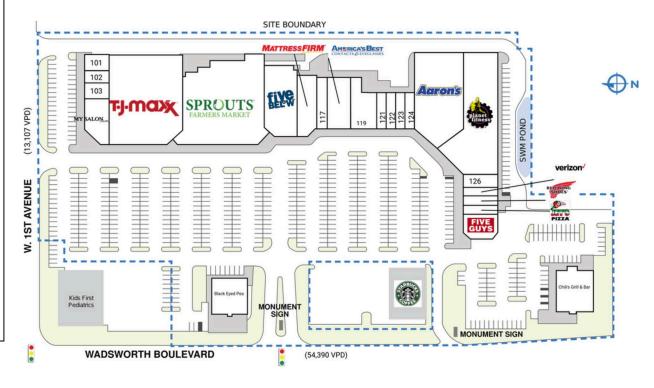

## **FAIRFIELD COMMONS**

| SPACE                                         | TENANT                                     | SQ. FT.   | 119                          | Three Peaks Urgent<br>Care | 3,440 SF  |
|-----------------------------------------------|--------------------------------------------|-----------|------------------------------|----------------------------|-----------|
| OUTI                                          | Black-eyed Pea                             | 5,000 SF  | 121                          | Scenthound                 | 1.400 SF  |
| OUT2                                          | Chili's                                    | 6,117 SF  | 122                          | Zero Degrees               | 1,400 SF  |
| SHAD                                          | Starbucks                                  |           | 123                          | Colorado Arches            | 1,400 SF  |
| SHADI                                         | Johannes & Harris<br>Development           |           |                              | Realm Chiropractic         | 1,356 SF  |
| 101                                           | Bingo AJ Liquors                           | 1,400 SF  | 125A                         | Aaron's                    | 14,922 SF |
| 102                                           | Sunset Nails                               | 1,000 SF  | 125B                         | Planet Fitness             | 20,000 SF |
| 103                                           | Anastasia's Beauty                         | 1,400 SF  | 126                          | Supplement Giant           | 1,960 SF  |
|                                               | Studio                                     |           | 127                          | Verizon                    | 1,120 SF  |
| 108                                           | My Salon Suites                            | 4,542 SF  | 128                          | Red Wing Shoes             | 1,400 SI  |
| 109                                           | T.J.Maxx                                   | 24,541 SF | 129                          | Jet's Pizza                | 1,400 SI  |
| 112                                           | Sprouts Farmers<br>Market                  | 26,416 SF | 130                          | Five Guys Burgers & Fries  | 2,880 SI  |
| 115                                           | Five Below                                 | 7,982 SF  | TOT                          | AL SQ. FT.                 | 132,159   |
| 116                                           | Mattress Firm                              | 5,400 SF  | .0.                          | AL 3Q.11.                  | 132,13    |
| 117                                           | Farm House Thai<br>Eatery                  | 2,800 SF  |                              |                            |           |
| 118                                           | America's Best<br>Contacts &<br>Eyeglasses | 4,000 SF  |                              |                            |           |
| SITE L                                        | .EGEND                                     |           |                              |                            |           |
| Available Leased (not occupied) Site Boundary |                                            |           | ☐ Occupied ☐ Owned by Others |                            |           |