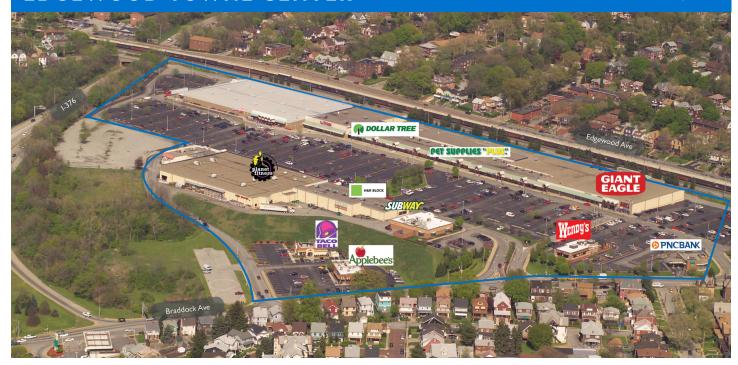

## **EDGEWOOD TOWNE CENTER**

## MAJOR TENANT(S)

Giant Eagle Planet Fitness Dollar Tree

### LOCATION

1775 S. Braddock Avenue | Edgewood, PA 15218

#### PROPERTY HIGHLIGHTS

- Join national retailers Giant Eagle, Dollar Tree, Pet Supplies Plus, and Planet Fitness
- Other national tenants include GameStop, Hibbett Sports, Citi
   Trends, Wine & Spirits Shoppe and more
- · Conveniently located just off I-376 in the Pittsburgh Metro area
- Densely populated area with over 296.600 people within five miles and more than 114,900 VPD

# **EDGEWOOD TOWNE CENTER**

| - · · · · ·            |                                        |           | ^ | 120           | Ciant Fords                    | 90.244 S           |  |
|------------------------|----------------------------------------|-----------|---|---------------|--------------------------------|--------------------|--|
|                        | AVAILABLE                              | 7,500 SF  | _ |               | Giant Eagle                    | •                  |  |
|                        | Wendy's                                | 4,200 SF  |   | 201           | Wingstop                       | 1,500 S            |  |
| OUT3                   | Applebee's                             | 4,340 SF  |   | 202           | GameStop                       | 1,500 S            |  |
| OUT4                   | Edgewood Beer and Tobacco              | 3,900 SF  | - | 203<br>204A   | Bank of America<br>Hu Nan Cafe | 1,500 S<br>1,500 S |  |
| OUT5                   | Taco Bell                              | 1,944 SF  | 0 | 204B          | Supernails                     | 1,515 S            |  |
| OUT6                   | PNC Bank                               | 2,000 SF  |   |               | Cricket                        | 1,200 S            |  |
| 0100                   | Giant Eagle                            | 71,008 SF | 0 | 205B          | Signs 'N At                    | 1.830 S            |  |
| 0107                   | Halal African &<br>American Restaurant | 1,000 SF  |   |               | H&R Block                      | 2,020 S            |  |
| 0107A                  | Mr. Pete's Barber<br>Shop              | 1,000 SF  | 0 | 207           | Joe and Pie                    | 2,525 S            |  |
|                        |                                        |           | 0 | 208           | AVAILABLE                      | 2,525 S            |  |
| 0108                   | Hibbett Sports                         | 4,169 SF  | 0 | 209           | COMING AVAILAB                 | SLE 3,030 S        |  |
| 0109                   | Sneaker Villa                          | 4,950 SF  | 0 | 211           | Planet Fitness                 | 26,488 S           |  |
| 0110                   | Happy Smoke                            | 2,200 SF  | 0 | 2IIA          | Citi Trends                    | 14,023 S           |  |
| 0111                   | AVAILABLE                              | 5,750 SF  | 0 | 211C          | Aaron's                        | 21,756 S           |  |
| 0113                   | Pet Supplies Plus                      | 7,800 SF  | 0 | 213           | Edgewood                       | 3,200 S            |  |
| 0114                   | Rainbow Shops                          | 6,925 SF  | _ |               | Laundromat                     |                    |  |
| 0115                   | Wine & Spirits<br>Shoppe               | 4,425 SF  | Т | TOTAL SQ. FT. |                                | 2,000              |  |
| 0116                   | Dollar Tree                            | 8,050 SF  |   |               |                                |                    |  |
| 0118                   | BioLife Plasma<br>Services             | 14,848 SF |   |               |                                |                    |  |
| SITE                   | LEGEND                                 |           |   |               |                                |                    |  |
| ■ Available □ Occupied |                                        |           |   |               |                                |                    |  |
| Leased (not occupied)  |                                        |           |   |               | Owned by Others                |                    |  |
| Site Boundary          |                                        |           |   |               |                                |                    |  |