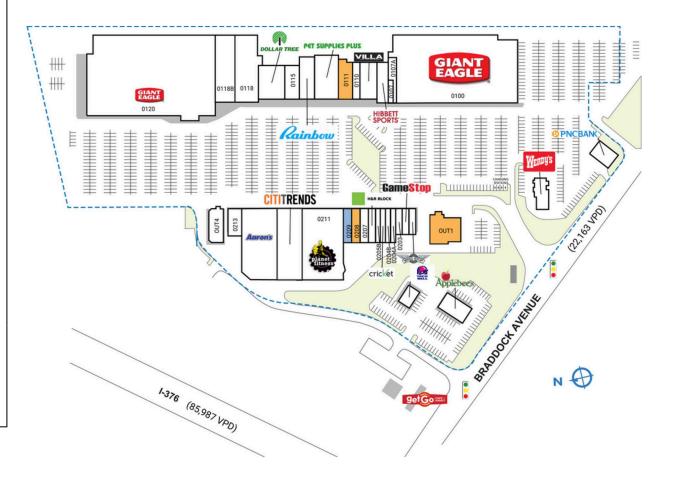

### LOCATION

1775 S. Braddock Avenue | Edgewood, PA 15218

#### PROPERTY HIGHLIGHTS

- Join national retailers Giant Eagle, Dollar Tree, Pet Supplies Plus, and Planet Fitness
- Other national tenants include GameStop, Hibbett Sports, Citi
   Trends, Wine & Spirits Shoppe and more
- · Conveniently located just off I-376 in the Pittsburgh Metro area
- Densely populated area with over 296.600 people within five miles and more than 114,900 VPD

# **EDGEWOOD TOWNE CENTER**

| - · · · · ·            |                                        |           | ^ | 120           | Ciant Fords                    | 90.244 S           |  |
|------------------------|----------------------------------------|-----------|---|---------------|--------------------------------|--------------------|--|
|                        | AVAILABLE                              | 7,500 SF  | _ |               | Giant Eagle                    | •                  |  |
|                        | Wendy's                                | 4,200 SF  |   | 201           | Wingstop                       | 1,500 S            |  |
| OUT3                   | Applebee's                             | 4,340 SF  |   | 202           | GameStop                       | 1,500 S            |  |
| OUT4                   | Edgewood Beer and Tobacco              | 3,900 SF  | - | 203<br>204A   | Bank of America<br>Hu Nan Cafe | 1,500 S<br>1,500 S |  |
| OUT5                   | Taco Bell                              | 1,944 SF  | 0 | 204B          | Supernails                     | 1,515 S            |  |
| OUT6                   | PNC Bank                               | 2,000 SF  |   |               | Cricket                        | 1,200 S            |  |
| 0100                   | Giant Eagle                            | 71,008 SF | 0 | 205B          | Signs 'N At                    | 1.830 S            |  |
| 0107                   | Halal African &<br>American Restaurant | 1,000 SF  |   |               | H&R Block                      | 2,020 S            |  |
| 0107A                  | Mr. Pete's Barber<br>Shop              | 1,000 SF  | 0 | 207           | Joe and Pie                    | 2,525 S            |  |
|                        |                                        |           | 0 | 208           | AVAILABLE                      | 2,525 S            |  |
| 0108                   | Hibbett Sports                         | 4,169 SF  | 0 | 209           | COMING AVAILAB                 | SLE 3,030 S        |  |
| 0109                   | Sneaker Villa                          | 4,950 SF  | 0 | 211           | Planet Fitness                 | 26,488 S           |  |
| 0110                   | Happy Smoke                            | 2,200 SF  | 0 | 2IIA          | Citi Trends                    | 14,023 S           |  |
| 0111                   | AVAILABLE                              | 5,750 SF  | 0 | 211C          | Aaron's                        | 21,756 S           |  |
| 0113                   | Pet Supplies Plus                      | 7,800 SF  | 0 | 213           | Edgewood                       | 3,200 S            |  |
| 0114                   | Rainbow Shops                          | 6,925 SF  | _ |               | Laundromat                     |                    |  |
| 0115                   | Wine & Spirits<br>Shoppe               | 4,425 SF  | Т | TOTAL SQ. FT. |                                | 2,000              |  |
| 0116                   | Dollar Tree                            | 8,050 SF  |   |               |                                |                    |  |
| 0118                   | BioLife Plasma<br>Services             | 14,848 SF |   |               |                                |                    |  |
| SITE                   | LEGEND                                 |           |   |               |                                |                    |  |
| ■ Available □ Occupied |                                        |           |   |               |                                |                    |  |
| Leased (not occupied)  |                                        |           |   |               | Owned by Others                |                    |  |
| Site Boundary          |                                        |           |   |               |                                |                    |  |