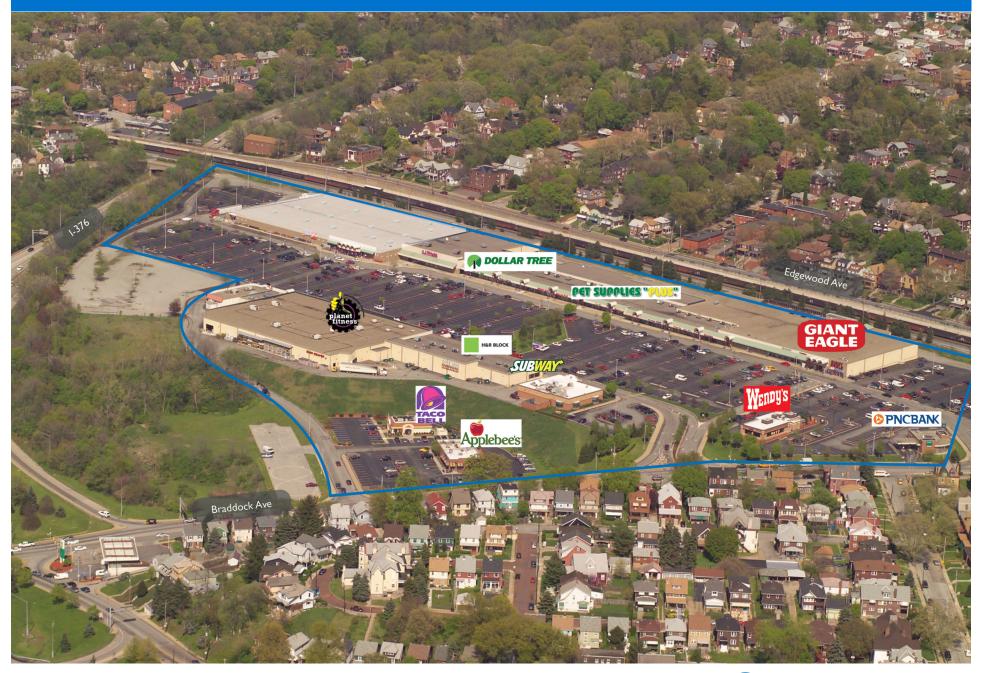

### LOCATION

1775 S. Braddock Avenue | Edgewood, PA 15218

#### PROPERTY HIGHLIGHTS

- Join national retailers Giant Eagle, Dollar Tree, Pet Supplies Plus, and Planet Fitness
- Other national tenants include GameStop, Hibbett Sports, Citi
   Trends, Wine & Spirits Shoppe and more
- · Conveniently located just off I-376 in the Pittsburgh Metro area
- Densely populated area with over 296.600 people within five miles and more than 114,900 VPD