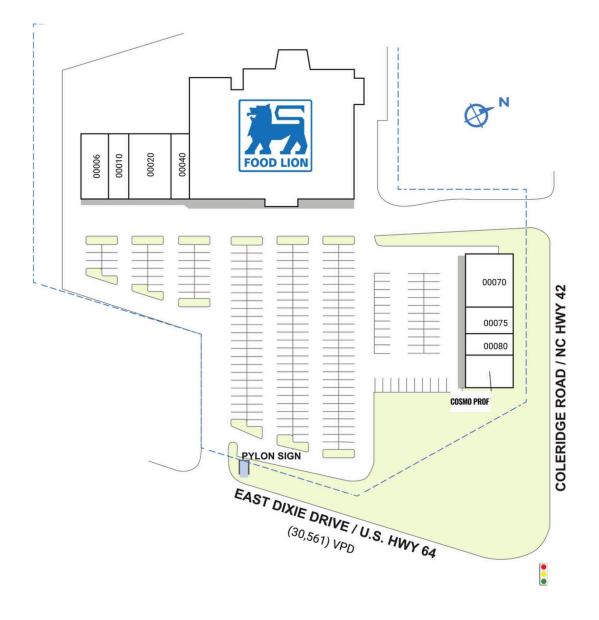

## MORE INFO

www.phillipsedison.com

| SPACE                | TENANT                               | SQ. FT.   |  |  |  |  |
|----------------------|--------------------------------------|-----------|--|--|--|--|
| 00006                | Houng Thanh                          | 2,800 SF  |  |  |  |  |
| 00010                | Shine Nails                          | 2,000 SF  |  |  |  |  |
| 00020                | Kids World of Asheboro               | 4,400 SF  |  |  |  |  |
| 00040                | Smoke House                          | 1,640 SF  |  |  |  |  |
| 00060                | Food Lion                            | 30,600 SF |  |  |  |  |
| 00070                | ?Una Mas! Modern Taqueria?Margaritas | 4,000 SF  |  |  |  |  |
| 00075                | Regional Finance                     | 2,000 SF  |  |  |  |  |
| 08000                | Thai                                 | 1,633 SF  |  |  |  |  |
| 00090                | CosmoProf                            | 2,367 SF  |  |  |  |  |
| TOTAL SQ. FT. 51,440 |                                      |           |  |  |  |  |
| SITE LEGEND          |                                      |           |  |  |  |  |
| Available            |                                      |           |  |  |  |  |