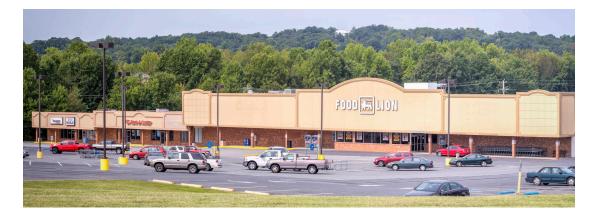

# MAJOR TENANT(S)

Food Lion

#### PROPERTY HIGHLIGHTS

- Anchored by Food Lion
- Population exceeding 41,200 within a five-mile trade area with average household income over \$57,200
- The North Carolina Zoo is within 7 miles and has over 850,000 visitors per year