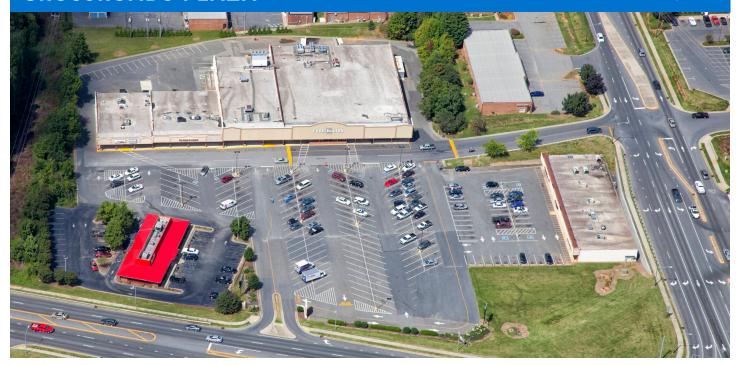

# **CROSSROADS PLAZA**

#### LOCATION

1359 E Dixie Drive | Asheboro, NC 27203

#### PROPERTY HIGHLIGHTS

- Anchored by Food Lion
- Population exceeding 41,200 within a five-mile trade area with average household income over \$57,200
- The North Carolina Zoo is within 7 miles and has over 850,000 visitors per year