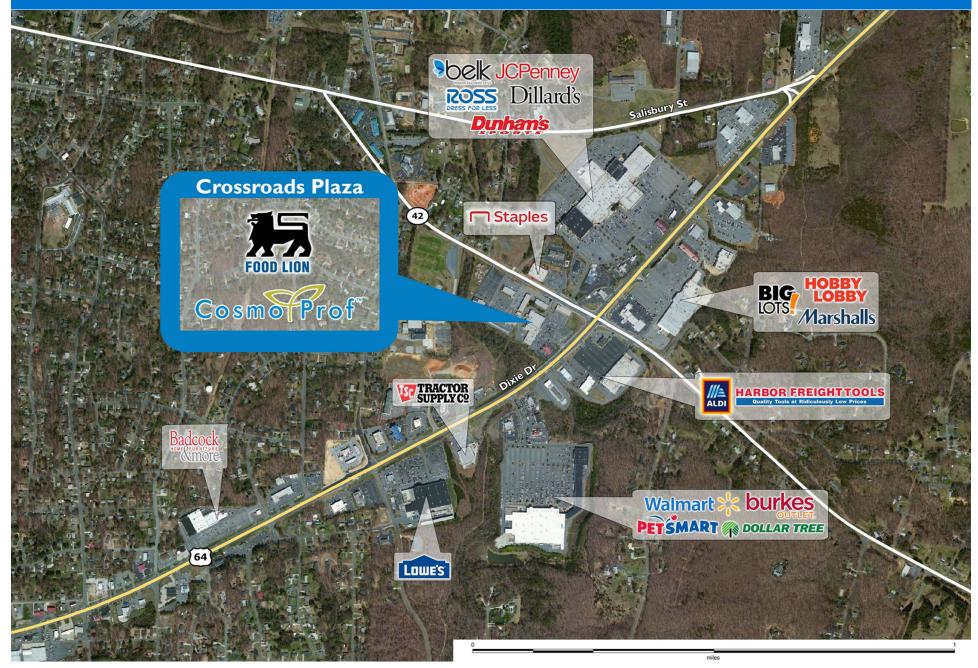

# MAJOR TENANT(S)

Food Lion

#### LOCATION

1359 E Dixie Drive | Asheboro, NC 27203

#### PROPERTY HIGHLIGHTS

- Anchored by Food Lion
- Population exceeding 41,200 within a five-mile trade area with average household income over \$57,200
- The North Carolina Zoo is within 7 miles and has over 850,000 visitors per year