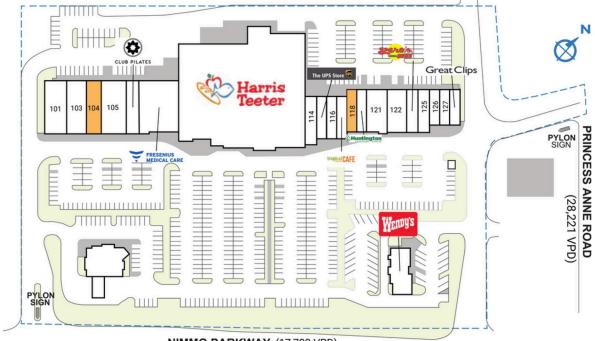

## **COURTHOUSE MARKETPLACE**

| SPACE TENANT             | SQ. FT.  | 103 El Azteca              | 4,000 SF  |
|--------------------------|----------|----------------------------|-----------|
| OUT3 Out 3               |          | 104 AVAILABLE              | 2,982 SF  |
| OUT6 Wendy's             | 3,600 SF | 105 Pivot Dance Center     | 4,600 SF  |
| OUT7 Out 7               |          | 108 Club Pilates           | 2,500 SF  |
| SHAD I 7-Eleven          |          | 109 Fresenius Medical Care | 7,841 SF  |
| SHAD3 Kirbor Homes       |          | 113 Harris Teeter          | 48,756 SF |
| SHAD7 Boyd Watterson     |          | 114 Albano Cleaners        | 1,608 SF  |
| SHD7B Waffle House       |          | 115 The UPS Store          | 1,603 SF  |
| 101 Bay Beach Veterinary | 4.089 SF |                            |           |

Hospital

| 116 One Touch Nails & Spa      | 1,607 SF | 124 Zero's Subs         | 1,606 SF |
|--------------------------------|----------|-------------------------|----------|
| 117 Tropical Smoothie Cafe     | 1,668 SF | 125 Tobacco & Vape      | 1,664 SF |
| 118 AVAILABLE                  | 1,606 SF | 126 Redwood Smoke Shack | 1,400 SF |
| 119 Huntington Learning Center | 1,606 SF | 127 East Wok            | 1,400 SF |
| 121 Slipow, Robusto & Kellam.  | 3,340 SF | 128 Great Clips         | 1,400 SF |
| P.C.                           |          | TOTAL SQ. FT.           | 102,563  |
| 122 United Atlantic Mortgage   | 3,243 SF | TOTAL 3Q. TT.           | 102,303  |

| SITE LEGEND                                                             |  |
|-------------------------------------------------------------------------|--|
| Available Coccupied Leased (not occupied) Owned by Others Site Boundary |  |