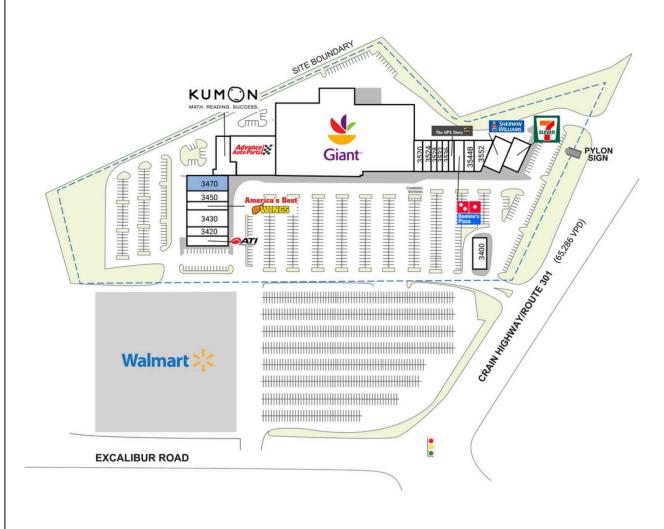

| SPACE                                                    | TENANT                        | SQ. FT.   |
|----------------------------------------------------------|-------------------------------|-----------|
| 3400                                                     | Collington Wine & Spirits     | 2,816 SF  |
| 3410                                                     | ATI Physical Therapy          | 2,000 SF  |
| 3420                                                     | Nora's Angels Learning Center | 2,982 SF  |
| 3430                                                     | Voorpret Nail Bar             | 4,018 SF  |
| 3440                                                     | America's Best Wings          | 2,000 SF  |
| 3450                                                     | National Vision               | 3,980 SF  |
| 3470                                                     | COMING AVAILABLE              | 2,850 SF  |
| 3480                                                     | Kumon Learning Center         | 5,800 SF  |
| 3490                                                     | Advance Auto Parts            | 9,200 SF  |
| 3500                                                     | Giant                         | 64,885 SF |
| 3520                                                     | Go To Burgers                 | 1,600 SF  |
| 3524                                                     | Calabar Kitchen & Lounge      | 2,000 SF  |
| 3528                                                     | Batteries Plus Bulbs          | 1,200 SF  |
| 3532                                                     | Tight N Up Barber Salon       | 1,200 SF  |
| 3536                                                     | Salon 809                     | 1,200 SF  |
| 3540                                                     | The UPS Store                 | 1,200 SF  |
| 3544A                                                    | Domino's Pizza                | 1,700 SF  |
| 3544B                                                    | Island Spyce                  | 1,900 SF  |
| 3552                                                     | DC Charcoal Chicken           | 2,624 SF  |
| 3560                                                     | Sherwin Williams              | 3,577 SF  |
| 3570                                                     | 7-Eleven                      | 3,200 SF  |
| TOTAL                                                    | SQ. FT.                       | 121,932   |
| SITE LEC                                                 | GEND                          |           |
| _                                                        |                               |           |
| ☐ Available ☐ Occupied ☐ Owned by Others ☐ Site Boundary |                               |           |