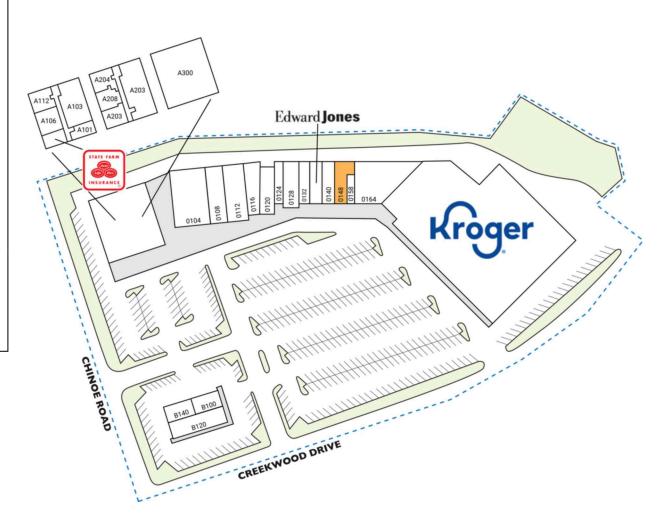

## MAJOR TENANT(S)

Kroger State Farm Insurance Edward Jones

# **CHINOE CENTER**

| State Farm Insurance          | 1.572 SF                                                                                                                                                                                                                                      | 0112 Lovely Nails & Spa                                                                                                                                                                                                                                                                                                                | 2,912                                                                                                                                                                                                                                                                                                                                                                                                                           |
|-------------------------------|-----------------------------------------------------------------------------------------------------------------------------------------------------------------------------------------------------------------------------------------------|----------------------------------------------------------------------------------------------------------------------------------------------------------------------------------------------------------------------------------------------------------------------------------------------------------------------------------------|---------------------------------------------------------------------------------------------------------------------------------------------------------------------------------------------------------------------------------------------------------------------------------------------------------------------------------------------------------------------------------------------------------------------------------|
|                               | •                                                                                                                                                                                                                                             | 0116 KORT Physical Therapy                                                                                                                                                                                                                                                                                                             | 2,047                                                                                                                                                                                                                                                                                                                                                                                                                           |
| Right at Home of<br>Lexington | 1,064 SF                                                                                                                                                                                                                                      | , , , , ,                                                                                                                                                                                                                                                                                                                              |                                                                                                                                                                                                                                                                                                                                                                                                                                 |
| •                             | 3.488 SF                                                                                                                                                                                                                                      | •                                                                                                                                                                                                                                                                                                                                      | 1,889                                                                                                                                                                                                                                                                                                                                                                                                                           |
| •                             |                                                                                                                                                                                                                                               | ·                                                                                                                                                                                                                                                                                                                                      | 1,050                                                                                                                                                                                                                                                                                                                                                                                                                           |
| 9                             | ,                                                                                                                                                                                                                                             | 0 ,                                                                                                                                                                                                                                                                                                                                    | 1,895                                                                                                                                                                                                                                                                                                                                                                                                                           |
| •                             |                                                                                                                                                                                                                                               | 0132 Chinoe Cigar & Tobacco                                                                                                                                                                                                                                                                                                            | 1,416                                                                                                                                                                                                                                                                                                                                                                                                                           |
| Counseling Center             | 6,303 SF                                                                                                                                                                                                                                      | 0136 Edward Jones                                                                                                                                                                                                                                                                                                                      | 1,394                                                                                                                                                                                                                                                                                                                                                                                                                           |
| AlphaNet                      | 927 SF                                                                                                                                                                                                                                        | 0140 Hemp XR CBD                                                                                                                                                                                                                                                                                                                       | 1,525                                                                                                                                                                                                                                                                                                                                                                                                                           |
| Telecommunications            |                                                                                                                                                                                                                                               | 0148 AVAILABLE                                                                                                                                                                                                                                                                                                                         | 1,652                                                                                                                                                                                                                                                                                                                                                                                                                           |
| Clinical Behavior Analysis    | 1,836 SF                                                                                                                                                                                                                                      | 0158 Thomas Allen Allstate                                                                                                                                                                                                                                                                                                             | 627                                                                                                                                                                                                                                                                                                                                                                                                                             |
| , ,                           | 10,953 SF                                                                                                                                                                                                                                     | Agency                                                                                                                                                                                                                                                                                                                                 |                                                                                                                                                                                                                                                                                                                                                                                                                                 |
| Centers                       |                                                                                                                                                                                                                                               | 0164 Mickey Salon & Spa                                                                                                                                                                                                                                                                                                                | 5,542                                                                                                                                                                                                                                                                                                                                                                                                                           |
| EXotic CutZz                  | 1,518 SF                                                                                                                                                                                                                                      | 0190 Kroger                                                                                                                                                                                                                                                                                                                            | 45,582                                                                                                                                                                                                                                                                                                                                                                                                                          |
| Chinoe Grille                 | 2,547 SF                                                                                                                                                                                                                                      | TOTAL SQ. FT.                                                                                                                                                                                                                                                                                                                          | 111,7                                                                                                                                                                                                                                                                                                                                                                                                                           |
| Everything Spuds              | 972 SF                                                                                                                                                                                                                                        |                                                                                                                                                                                                                                                                                                                                        |                                                                                                                                                                                                                                                                                                                                                                                                                                 |
| El Azteca Mexican Grill       | 7,042 SF                                                                                                                                                                                                                                      |                                                                                                                                                                                                                                                                                                                                        |                                                                                                                                                                                                                                                                                                                                                                                                                                 |
|                               | Lexington Clinical Behavior Analysis Barefoot Yoga Works Birchwood Healing Place Willow Creek Counseling Center AlphaNet Telecommunications Clinical Behavior Analysis Exceptional Living Centers EXotic CutZz Chinoe Grille Everything Spuds | Lexington  Clinical Behavior Analysis 3,488 SF Barefoot Yoga Works 1,621 SF Birchwood Healing Place 1,561 SF Willow Creek 6,303 SF Counseling Center AlphaNet 927 SF Telecommunications  Clinical Behavior Analysis 1,836 SF Exceptional Living 10,953 SF Exceptional Exercity 1,518 SF Chinoe Grille 2,547 SF Everything Spuds 972 SF | Lexington 0120 Violets Boutique Clinical Behavior Analysis 3,488 SF Barefoot Yoga Works 1,621 SF Birchwood Healing Place 1,561 SF Willow Creek 6,303 SF Counseling Center 0136 Edward Jones AlphaNet 927 SF Telecommunications 0148 AVAILABLE Clinical Behavior Analysis 1,836 SF Exceptional Living 10,953 SF Centers 0164 Mickey Salon & Spa EXotic CutZz 1,518 SF 0190 Kroger Chinoe Grille 2,547 SF Everything Spuds 972 SF |