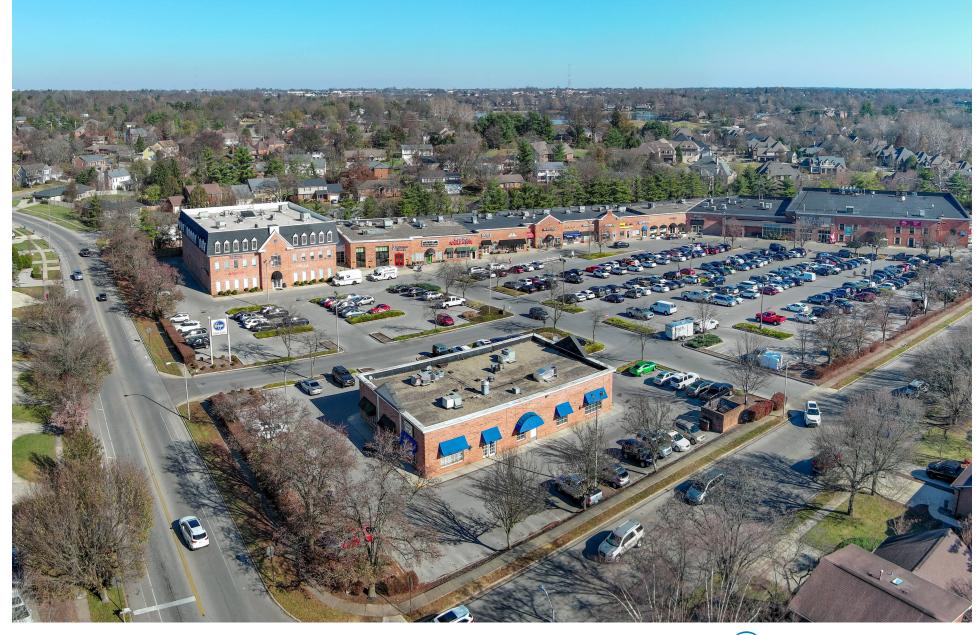

#### LOCATION

1060-1070 Chinoe Road | Lexington, KY 40502

#### PROPERTY HIGHLIGHTS

- III,781-square-foot community shopping center anchored by Kroger
- Other tenants include Edward Jones, State Farm Insurance,
   KORT Physical Therapy and Chinoe Grille
- Population exceeds 120,300 in a three-mile radius with an average household income greater than \$89,900