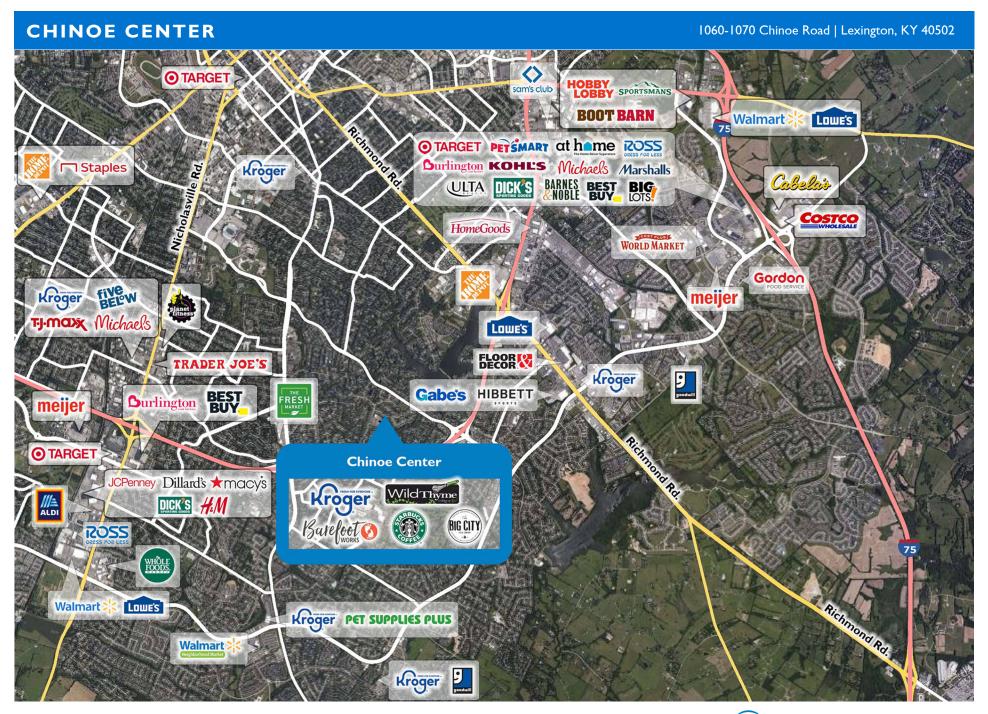

s EXotic CutZz Chinoe Grille Everything Spuds | Lexington  Clinical Behavior Analysis 3,488 SF Barefoot Yoga Works 1,621 SF Birchwood Healing Place 1,561 SF Willow Creek 6,303 SF Counseling Center AlphaNet 927 SF Telecommunications  Clinical Behavior Analysis 1,836 SF Exceptional Living 10,953 SF Exceptional Exercity 1,518 SF Chinoe Grille 2,547 SF Everything Spuds 972 SF | Lexington 0120 Violets Boutique Clinical Behavior Analysis 3,488 SF Barefoot Yoga Works 1,621 SF Birchwood Healing Place 1,561 SF Willow Creek 6,303 SF Counseling Center 0136 Edward Jones AlphaNet 927 SF Telecommunications 0148 AVAILABLE Clinical Behavior Analysis 1,836 SF Exceptional Living 10,953 SF Centers 0164 Mickey Salon & Spa EXotic CutZz 1,518 SF 0190 Kroger Chinoe Grille 2,547 SF Everything Spuds 972 SF |







### **Demographic Summary Report**

1990 - 2000 Census, 2023 Estimates & 2028 Projections Calculated using TAS Retrieval Retrieval Apr 17, 2024



Longitude: -84.478941 Latitude: 37.997102 **Chinoe Center** 1.00 Mile Radius 3.00 Mile Radius 5.00 Mile Radius Lexington, KY Q4 2023 Estimated Population 10,969 120,390 251,385 2028 Projected Population 11,207 124,454 261,149 2010 Census Population 10,372 114,150 228,528 2000 Census Population 10,623 211,274 113,095 **Population** 1990 Census Population 10,662 103,750 184,859 Historical Annual Growth 1990 to 2000 -0.04% 0.87% 1.34% Historical Annual Growth 2000 to 2010 -0.24% 0.09% 0.79% Estimated Annual Growth 2010 to 2023 0.41% 0.39% 0.70% Projected Annual Growth 2023 to 2028 0.43% 0.67% 0.77% 38.0 Median Age 34.4 35.5 Q4 2023 Estimated Hous