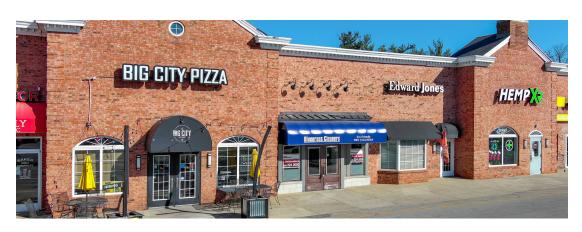

## MAJOR TENANT(S)

Kroger State Farm Insurance Edward Jones

#### PROPERTY HIGHLIGHTS

- III,781-square-foot community shopping center anchored by Kroger
- Other tenants include Edward Jones, State Farm Insurance,
   KORT Physical Therapy and Chinoe Grille
- Population exceeds 120,300 in a three-mile radius with an average household income greater than \$89,900

# **CHINOE CENTER**

| State Farm Insurance          | 1.572 SF                                                                                                                                                                                                                                      | 0112 Lovely Nails & Spa                                                                                                                                                                                                                                                                                                                | 2,912                                                                                                                                                                                                                                                                                                                                                                                                                           |
|-------------------------------|-----------------------------------------------------------------------------------------------------------------------------------------------------------------------------------------------------------------------------------------------|----------------------------------------------------------------------------------------------------------------------------------------------------------------------------------------------------------------------------------------------------------------------------------------------------------------------------------------|---------------------------------------------------------------------------------------------------------------------------------------------------------------------------------------------------------------------------------------------------------------------------------------------------------------------------------------------------------------------------------------------------------------------------------|
|                               | •                                                                                                                                                                                                                                             | 0116 KORT Physical Therapy                                                                                                                                                                                                                                                                                                             | 2,047                                                                                                                                                                                                                                                                                                                                                                                                                           |
| Right at Home of<br>Lexington | 1,064 SF                                                                                                                                                                                                                                      | , , , , ,                                                                                                                                                                                                                                                                                                                              |                                                                                                                                                                                                                                                                                                                                                                                                                                 |
| •                             | 3.488 SF                                                                                                                                                                                                                                      | •                                                                                                                                                                                                                                                                                                                                      | 1,889                                                                                                                                                                                                                                                                                                                                                                                                                           |
| •                             |                                                                                                                                                                                                                                               | ·                                                                                                                                                                                                                                                                                                                                      | 1,050                                                                                                                                                                                                                                                                                                                                                                                                                           |
| 9                             | ,                                                                                                                                                                                                                                             | 0 ,                                                                                                                                                                                                                                                                                                                                    | 1,895                                                                                                                                                                                                                                                                                                                                                                                                                           |
| •                             |                                                                                                                                                                                                                                               | 0132 Chinoe Cigar & Tobacco                                                                                                                                                                                                                                                                                                            | 1,416                                                                                                                                                                                                                                                                                                                                                                                                                           |
| Counseling Center             | 6,303 SF                                                                                                                                                                                                                                      | 0136 Edward Jones                                                                                                                                                                                                                                                                                                                      | 1,394                                                                                                                                                                                                                                                                                                                                                                                                                           |
| AlphaNet                      | 927 SF                                                                                                                                                                                                                                        | 0140 Hemp XR CBD                                                                                                                                                                                                                                                                                                                       | 1,525                                                                                                                                                                                                                                                                                                                                                                                                                           |
| Telecommunications            |                                                                                                                                                                                                                                               | 0148 AVAILABLE                                                                                                                                                                                                                                                                                                                         | 1,652                                                                                                                                                                                                                                                                                                                                                                                                                           |
| Clinical Behavior Analysis    | 1,836 SF                                                                                                                                                                                                                                      | 0158 Thomas Allen Allstate                                                                                                                                                                                                                                                                                                             | 627                                                                                                                                                                                                                                                                                                                                                                                                                             |
| , ,                           | 10,953 SF                                                                                                                                                                                                                                     | Agency                                                                                                                                                                                                                                                                                                                                 |                                                                                                                                                                                                                                                                                                                                                                                                                                 |
| Centers                       |                                                                                                                                                                                                                                               | 0164 Mickey Salon & Spa                                                                                                                                                                                                                                                                                                                | 5,542                                                                                                                                                                                                                                                                                                                                                                                                                           |
| EXotic CutZz                  | 1,518 SF                                                                                                                                                                                                                                      | 0190 Kroger                                                                                                                                                                                                                                                                                                                            | 45,582                                                                                                                                                                                                                                                                                                                                                                                                                          |
| Chinoe Grille                 | 2,547 SF                                                                                                                                                                                                                                      | TOTAL SQ. FT.                                                                                                                                                                                                                                                                                                                          | 111,7                                                                                                                                                                                                                                                                                                                                                                                                                           |
| Everything Spuds              | 972 SF                                                                                                                                                                                                                                        |                                                                                                                                                                                                                                                                                                                                        |                                                                                                                                                                                                                                                                                                                                                                                                                                 |
| El Azteca Mexican Grill       | 7,042 SF                                                                                                                                                                                                                                      |                                                                                                                                                                                                                                                                                                                                        |                                                                                                                                                                                                                                                                                                                                                                                                                                 |
|                               | Lexington Clinical Behavior Analysis Barefoot Yoga Works Birchwood Healing Place Willow Creek Counseling Center AlphaNet Telecommunications Clinical Behavior Analysis Exceptional Living Centers EXotic CutZz Chinoe Grille Everything Spuds | Lexington  Clinical Behavior Analysis 3,488 SF Barefoot Yoga Works 1,621 SF Birchwood Healing Place 1,561 SF Willow Creek 6,303 SF Counseling Center AlphaNet 927 SF Telecommunications  Clinical Behavior Analysis 1,836 SF Exceptional Living 10,953 SF Exceptional Exercity 1,518 SF Chinoe Grille 2,547 SF Everything Spuds 972 SF | Lexington 0120 Violets Boutique Clinical Behavior Analysis 3,488 SF Barefoot Yoga Works 1,621 SF Birchwood Healing Place 1,561 SF Willow Creek 6,303 SF Counseling Center 0136 Edward Jones AlphaNet 927 SF Telecommunications 0148 AVAILABLE Clinical Behavior Analysis 1,836 SF Exceptional Living 10,953 SF Centers 0164 Mickey Salon & Spa EXotic CutZz 1,518 SF 0190 Kroger Chinoe Grille 2,547 SF Everything Spuds 972 SF |