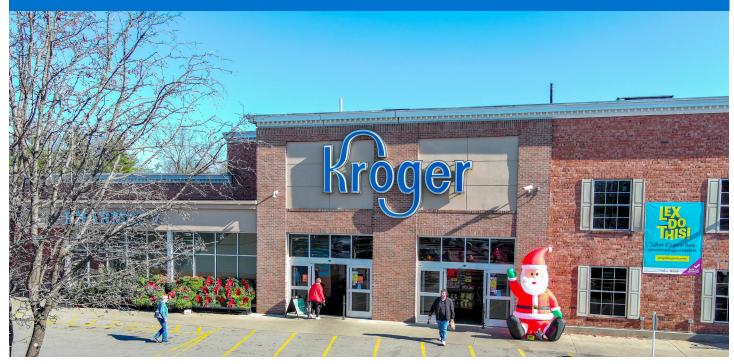

## MAJOR TENANT(S)

Kroger State Farm Insurance Edward Jones

#### PROPERTY HIGHLIGHTS

- III,781-square-foot community shopping center anchored by Kroger
- Other tenants include Edward Jones, State Farm Insurance,
   KORT Physical Therapy and Chinoe Grille
- Population exceeds 120,300 in a three-mile radius with an average household income greater than \$89,900

# **CHINOE CENTER**

| State Farm Insurance          | 1.572 SF                                                                                                                                                                                                                                      | 0112 Lovely Nails & Spa                                                                                                                                                                                                                                                                                                                | 2,912                                                                                                                                                                                                                                                                                                                                                                                                                           |
|-------------------------------|-----------------------------------------------------------------------------------------------------------------------------------------------------------------------------------------------------------------------------------------------|----------------------------------------------------------------------------------------------------------------------------------------------------------------------------------------------------------------------------------------------------------------------------------------------------------------------------------------|---------------------------------------------------------------------------------------------------------------------------------------------------------------------------------------------------------------------------------------------------------------------------------------------------------------------------------------------------------------------------------------------------------------------------------|
|                               | •                                                                                                                                                                                                                                             | 0116 KORT Physical Therapy                                                                                                                                                                                                                                                                                                             | 2,047                                                                                                                                                                                                                                                                                                                                                                                                                           |
| Right at Home of<br>Lexington | 1,064 SF                                                                                                                                                                                                                                      | , , , , ,                                                                                                                                                                                                                                                                                                                              |                                                                                                                                                                                                                                                                                                                                                                                                                                 |
| •                             | 3.488 SF                                                                                                                                                                                                                                      | •                                                                                                                                                                                                                                                                                                                                      | 1,889                                                                                                                                                                                                                                                                                                                                                                                                                           |
| •                             |                                                                                                                                                                                                                                               | ·                                                                                                                                                                                                                                                                                                                                      | 1,050                                                                                                                                                                                                                                                                                                                                                                                                                           |
| 9                             | ,                                                                                                                                                                                                                                             | 0 ,                                                                                                                                                                                                                                                                                                                                    | 1,895                                                                                                                                                                                                                                                                                                                                                                                                                           |
| •                             |                                                                                                                                                                                                                                               | 0132 Chinoe Cigar & Tobacco                                                                                                                                                                                                                                                                                                            | 1,416                                                                                                                                                                                                                                                                                                                                                                                                                           |
| Counseling Center             | 6,303 SF                                                                                                                                                                                                                                      | 0136 Edward Jones                                                                                                                                                                                                                                                                                                                      | 1,394                                                                                                                                                                                                                                                                                                                                                                                                                           |
| AlphaNet                      | 927 SF                                                                                                                                                                                                                                        | 0140 Hemp XR CBD                                                                                                                                                                                                                                                                                                                       | 1,525                                                                                                                                                                                                                                                                                                                                                                                                                           |
| Telecommunications            |                                                                                                                                                                                                                                               | 0148 AVAILABLE                                                                                                                                                                                                                                                                                                                         | 1,652                                                                                                                                                                                                                                                                                                                                                                                                                           |
| Clinical Behavior Analysis    | 1,836 SF                                                                                                                                                                                                                                      | 0158 Thomas Allen Allstate                                                                                                                                                                                                                                                                                                             | 627                                                                                                                                                                                                                                                                                                                                                                                                                             |
| , ,                           | 10,953 SF                                                                                                                                                                                                                                     | Agency                                                                                                                                                                                                                                                                                                                                 |                                                                                                                                                                                                                                                                                                                                                                                                                                 |
| Centers                       |                                                                                                                                                                                                                                               | 0164 Mickey Salon & Spa                                                                                                                                                                                                                                                                                                                | 5,542                                                                                                                                                                                                                                                                                                                                                                                                                           |
| EXotic CutZz                  | 1,518 SF                                                                                                                                                                                                                                      | 0190 Kroger                                                                                                                                                                                                                                                                                                                            | 45,582                                                                                                                                                                                                                                                                                                                                                                                                                          |
| Chinoe Grille                 | 2,547 SF                                                                                                                                                                                                                                      | TOTAL SQ. FT.                                                                                                                                                                                                                                                                                                                          | 111,7                                                                                                                                                                                                                                                                                                                                                                                                                           |
| Everything Spuds              | 972 SF                                                                                                                                                                                                                                        |                                                                                                                                                                                                                                                                                                                                        |                                                                                                                                                                                                                                                                                                                                                                                                                                 |
| El Azteca Mexican Grill       | 7,042 SF                                                                                                                                                                                                                                      |                                                                                                                                                                                                                                                                                                                                        |                                                                                                                                                                                                                                                                                                                                                                                                                                 |
|                               | Lexington Clinical Behavior Analysis Barefoot Yoga Works Birchwood Healing Place Willow Creek Counseling Center AlphaNet Telecommunications Clinical Behavior Analysis Exceptional Living Centers EXotic CutZz Chinoe Grille Everything Spuds | Lexington  Clinical Behavior Analysis 3,488 SF Barefoot Yoga Works 1,621 SF Birchwood Healing Place 1,561 SF Willow Creek 6,303 SF Counseling Center AlphaNet 927 SF Telecommunications  Clinical Behavior Analysis 1,836 SF Exceptional Living 10,953 SF Exceptional Exercity 1,518 SF Chinoe Grille 2,547 SF Everything Spuds 972 SF | Lexington 0120 Violets Boutique Clinical Behavior Analysis 3,488 SF Barefoot Yoga Works 1,621 SF Birchwood Healing Place 1,561 SF Willow Creek 6,303 SF Counseling Center 0136 Edward Jones AlphaNet 927 SF Telecommunications 0148 AVAILABLE Clinical Behavior Analysis 1,836 SF Exceptional Living 10,953 SF Centers 0164 Mickey Salon & Spa EXotic CutZz 1,518 SF 0190 Kroger Chinoe Grille 2,547 SF Everything Spuds 972 SF |